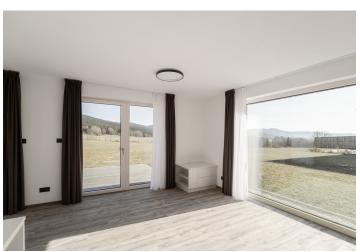

The apartment, located on the ground floor of a mountain residence, consists of a spacious living room with a fully equipped kitchen, a bedroom, a bathroom with a shower and a private Finnish sauna, a storage room, and an entrance hall. The living room has access to the terrace and shared garden. The price also includes an outdoor parking space.