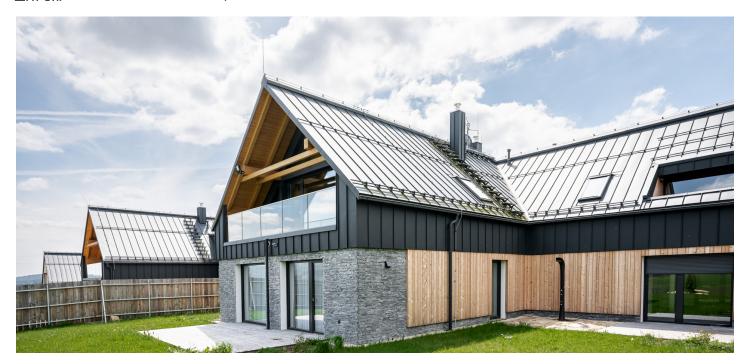

\* Area of the unit according to the Civil Code. The area consists of the sum total area of the entire unit bounded by perimeter walls.

This new two-room apartment with a terrace and parking is part of the ŠUMAVSKÝ RÁJ mountain residence, offering future owners maximum privacy and top-tier technological equipment. Located just 10 minutes from Lipno, in the mystical landscape of the Šumava National Park, it provides an ideal setting for hiking, cycling, or cross-country skiing. Lovers of downhill skiing can take advantage of the Lipno or Hochficht ski resorts.

The quiet village of **Chlum u Volar**, located at the very edge of the Šumava National Park, offers easy access to skiing in **Hochficht**, Lipno, Kvilda, or Modrava. The area also offers other recreational activities, such as cycling along the Lipno reservoir, mountain hiking, **MTB**, an indoor pool in Volary, walks to the **Mrtvý Luh** peat bog or the **Soumarský Bridge** lookout tower, and the opportunity to learn about the traditions of **Šumava glassmaking** in nearby **Lenora**. Full civic amenities are available in Volary, 6 km away, and the drive from Prague takes about 2 hours.