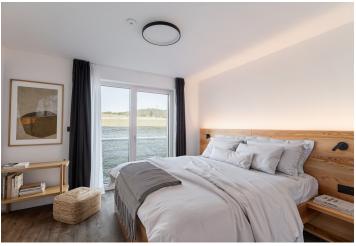

The apartment, located on the ground floor of a mountain residence, consists of a spacious living room with a fully equipped kitchen, a bedroom, a bathroom with a shower and a private Finnish sauna, a storage room, and an entrance hall. The living room has access to the terrace and shared garden. The price also includes an outdoor parking space.

The unit is equipped with a **Loxone** smart home system, allowing remote control of heating, lighting, and blinds. Facilities include **wood-aluminum windows** with electric blinds, **high-quality vinyl floors**, underfloor heating, a custom-made kitchen, **ash wood furniture**, and high-speed fiber-optic internet. The equipment also includes **a fireplace stove** that provides warmth and creates a cozy atmosphere. Central heat pumps from **Alpha Innotec** ensure thermal comfort. Common areas are protected by a video surveillance system and include a ski/bike room and a garden with a stone fire pit.