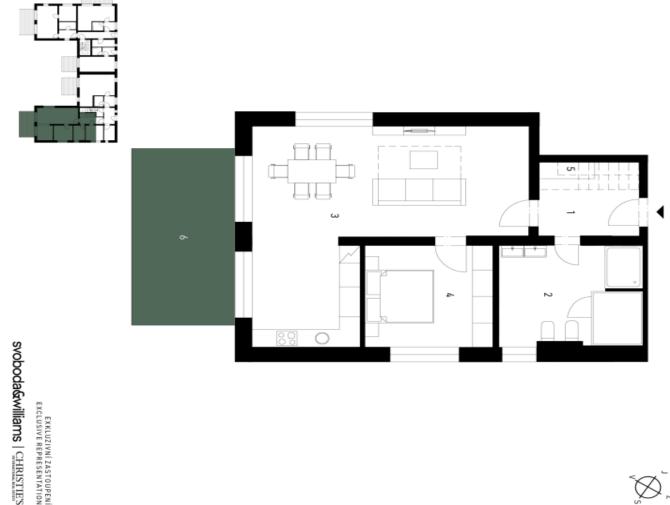

The apartment, located on the ground floor of a mountain residence, consists of a spacious living room with a fully equipped kitchen, a bedroom, a bathroom with a shower and a private Finnish sauna, a storage room, and an entrance hall. The living room has access to the terrace and shared garden. The price also includes an outdoor parking space.

Floor area 78.7 m<sup>2</sup>, terrace 18 m<sup>2</sup>.