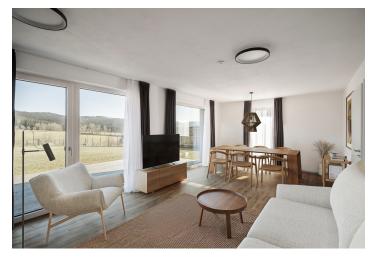

The apartment, located on the ground floor of a mountain residence, consists of a spacious living room with a fully equipped kitchen, a bedroom, a bathroom with a shower and a private Finnish sauna, a storage room, and an entrance hall. The living room has access to the terrace and shared garden. The price also includes an outdoor parking space.

The unit is equipped with a **Loxone** smart home system, allowing remote control of heating, lighting, and blinds. Facilities include **wood-aluminum windows** with electric blinds, **high-quality vinyl floors**, underfloor heating, a custom-made kitchen, **ash wood furniture**, and high-speed fiber-optic internet. The equipment also includes **a fireplace stove** that provides warmth and creates a cozy atmosphere. Central heat pumps from **Alpha Innotec** ensure thermal comfort. Common areas are protected by a video surveillance system and include a ski/bike room and a garden with a stone fire pit.