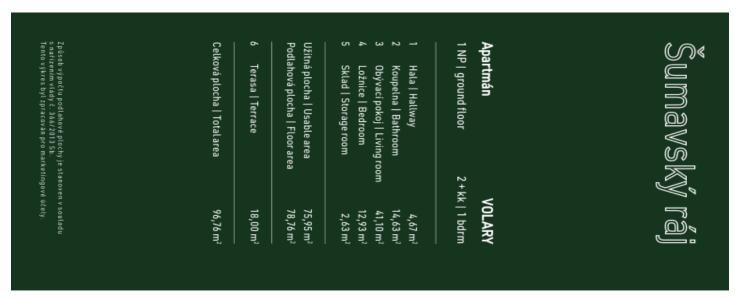

## € 385 317 I CZK 9 500 000

78.76 m², Prachatice, Volary

| Total area       | 97 m²                 |
|------------------|-----------------------|
| Floor area*      | 79 m²                 |
| Terrace          | 18 m²                 |
| Parking          | Outdoor parking space |
| Cellar           | -                     |
| PENB             | В                     |
| Reference number | 107938                |

Floor area 78.7 m<sup>2</sup>, terrace 18 m<sup>2</sup>.