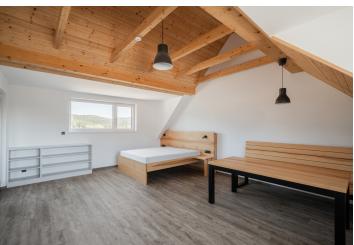

The apartment, located on the 1st floor of a mountain residence, consists of a spacious living room with a fully equipped kitchen, a bathroom with a shower and an entrance hall. The living room has access to the **loggia**. The price also includes **an outdoor parking space**.

The unit is equipped with a **Loxone** smart home system, allowing remote control of heating, lighting, and blinds. Facilities include **wood-aluminum windows** with electric blinds, **high-quality vinyl floors**, underfloor heating, a custom-made kitchen, **ash wood furniture**, and high-speed fiber-optic internet. The equipment also includes **a fireplace stove** that provides warmth and creates a cozy atmosphere. Central heat pumps from **Alpha Innotec** ensure thermal comfort. Common areas are protected by a video surveillance system and include a ski/bike room and a garden with a stone fire pit.