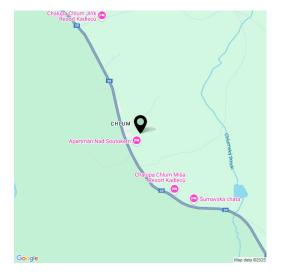

The quiet village of **Chlum u Volar**, located at the very edge of the Šumava National Park, offers easy access to skiing in **Hochficht**, Lipno, Kvilda, or Modrava. The area also offers other recreational activities, such as cycling along the Lipno reservoir, mountain hiking, **MTB**, an indoor pool in Volary, walks to the **Mrtvý Luh** peat bog or the **Soumarský Bridge** lookout tower, and the opportunity to learn about the traditions of **Šumava glassmaking** in nearby **Lenora**. Full civic amenities are available in Volary, 6 km away, and the drive from Prague takes about 2 hours.