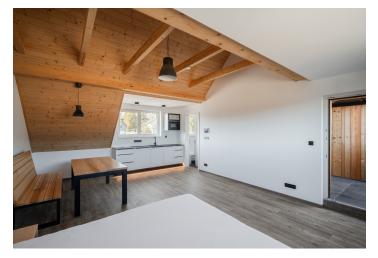

The apartment, located on the 1st floor of a mountain residence, consists of a spacious living room with a fully equipped kitchen, a bathroom with a shower and an entrance hall. The living room has access to the **loggia**. The price also includes **an outdoor parking space**.

The unit is equipped with a **Loxone** smart home system, allowing remote control of heating, lighting, and blinds. Facilities include **wood-aluminum windows** with electric blinds, **high-quality vinyl floors**, underfloor heating, a custom-made kitchen, **ash wood furniture**, and high-speed fiber-optic internet. The equipment also includes **a fireplace stove** that provides warmth and creates a cozy atmosphere. Central heat pumps from **Alpha Innotec** ensure thermal comfort. Common areas are protected by a video surveillance system and include a ski/bike room and a garden with a stone fire pit.