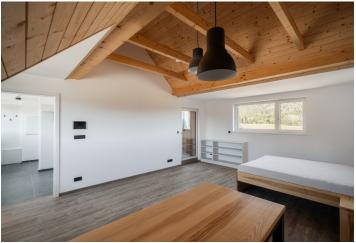

#### € 220 049 I CZK 5 400 000

This new one-room apartment with a loggia and parking is part of the ŠUMAVSKÝ RÁJ mountain residence, offering future owners maximum privacy and top-tier technological equipment. Located just 10 minutes from Lipno, in the mystical landscape of the Šumava National Park, it provides an ideal setting for hiking, cycling, or cross-country skiing. Lovers of downhill skiing can take advantage of the Lipno or Hochficht ski resorts.

The apartment, located on the 1st floor of a mountain residence, consists of a spacious living room with a fully equipped kitchen, a bathroom with a shower and an entrance hall. The living room has access to the **loggia**. The price also includes **an outdoor parking space**.

The unit is equipped with a **Loxone** smart home system, allowing remote control of heating, lighting, and blinds. Facilities include **wood-aluminum windows** with electric blinds, **high-quality vinyl floors**, underfloor heating, a custom-made kitchen, **ash wood furniture**, and high-speed fiber-optic internet. The equipment also includes **a fireplace stove** that provides warmth and creates a cozy atmosphere. Central heat pumps from **Alpha Innotec** ensure thermal comfort. Common areas are protected by a video surveillance system and include a ski/bike room and a garden with a stone fire pit.