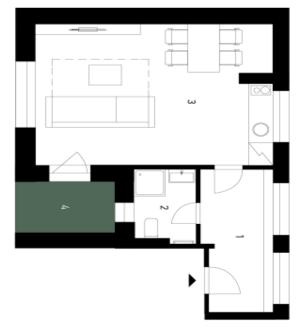

The apartment, located on the 1st floor of a mountain residence, consists of a spacious living room with a fully equipped kitchen, a bathroom with a shower and an entrance hall. The living room has access to the **loggia**. The price also includes **an outdoor parking space**.

Floor area 47.2 m², loggia 4.4 m².