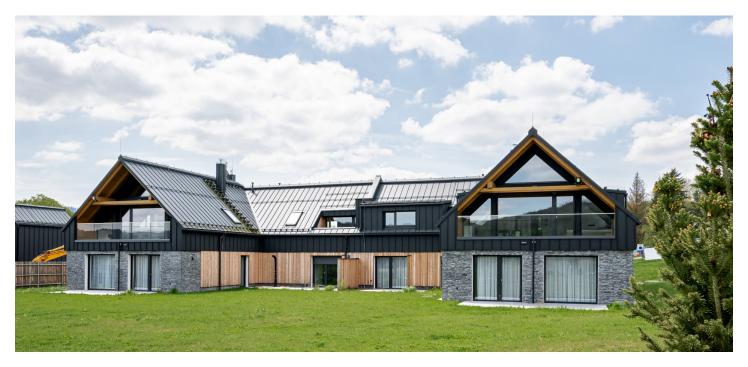

#### € 220 049 I CZK 5 400 000

This new one-room apartment with a loggia and parking is part of the ŠUMAVSKÝ RÁJ mountain residence, offering future owners maximum privacy and top-tier technological equipment. Located just 10 minutes from Lipno, in the mystical landscape of the Šumava National Park, it provides an ideal setting for hiking, cycling, or cross-country skiing. Lovers of downhill skiing can take advantage of the Lipno or Hochficht ski resorts.

The apartment, located on the 1st floor of a mountain residence, consists of a spacious living room with a fully equipped kitchen, a bathroom with a shower and an entrance hall. The living room has access to the **loggia**. The price also includes **an outdoor parking space**.

The quiet village of **Chlum u Volar**, located at the very edge of the Šumava National Park, offers easy access to skiing in **Hochficht**, Lipno, Kvilda, or Modrava. The area also offers other recreational activities, such as cycling along the Lipno reservoir, mountain hiking, **MTB**, an indoor pool in Volary, walks to the **Mrtvý Luh** peat bog or the **Soumarský Bridge** lookout tower, and the opportunity to learn about the traditions of **Šumava glassmaking** in nearby **Lenora**. Full civic amenities are available in Volary, 6 km away, and the drive from Prague takes about 2 hours.