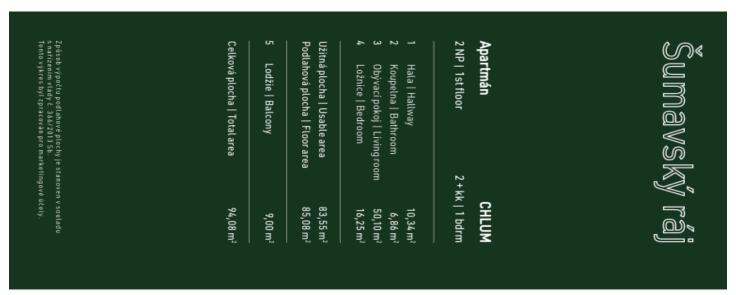

## € 397 566 I CZK 9 800 000

85.08 m², Prachatice, Volary

| Total area       | 94 m²                 |
|------------------|-----------------------|
| Floor area*      | 85 m²                 |
| Loggia           | 9 m²                  |
| Parking          | Outdoor parking space |
| Cellar           | -                     |
| PENB             | В                     |
| Reference number | 107940                |

Floor area 85 m², loggia 9 m².