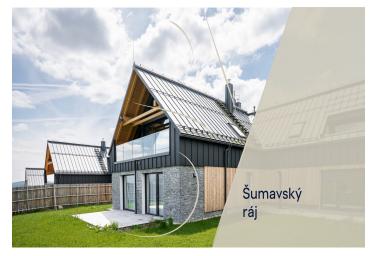

\* Area of the unit according to the Civil Code. The area consists of the sum total area of the entire unit bounded by perimeter walls.

This new two-room apartment with a loggia and parking is part of the ŠUMAVSKÝ RÁJ mountain residence, offering future owners maximum privacy and top-tier technological equipment. Located just 10 minutes from Lipno, in the mystical landscape of the Šumava National Park, it provides an ideal setting for hiking, cycling, or cross-country skiing. Lovers of downhill skiing can take advantage of the Lipno or Hochficht ski resorts.