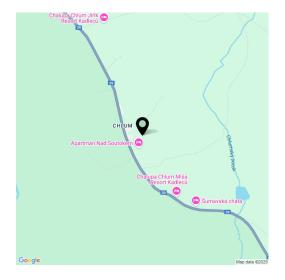

\* Area of the unit according to the Civil Code. The area consists of the sum total area of the entire unit bounded by perimeter walls.

This new two-room apartment with a loggia and parking is part of the ŠUMAVSKÝ RÁJ mountain residence, offering future owners maximum privacy and top-tier technological equipment. Located just 10 minutes from Lipno, in the mystical landscape of the Šumava National Park, it provides an ideal setting for hiking, cycling, or cross-country skiing. Lovers of downhill skiing can take advantage of the Lipno or Hochficht ski resorts.

The quiet village of **Chlum u Volar**, located at the very edge of the Šumava National Park, offers easy access to skiing in **Hochficht**, Lipno, Kvilda, or Modrava. The area also offers other recreational activities, such as cycling along the Lipno reservoir, mountain hiking, **MTB**, an indoor pool in Volary, walks to the **Mrtvý Luh** peat bog or the **Soumarský Bridge** lookout tower, and the opportunity to learn about the traditions of **Šumava glassmaking** in nearby **Lenora**. Full civic amenities are available in Volary, 6 km away, and the drive from Prague takes about 2 hours.