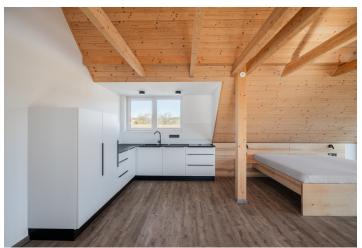

The apartment, located on the 1st floor of a mountain residence, consists of a living room with a fully equipped kitchen, a bedroom, a bathroom with a shower and an entrance hall. The living room has access to the **loggia**. The price also includes **an outdoor parking space**.

The unit is equipped with a **Loxone** smart home system, allowing remote control of heating, lighting, and blinds. Facilities include **wood-aluminum windows** with electric blinds, **high-quality vinyl floors**, underfloor heating, a custom-made kitchen, **ash wood furniture**, and high-speed fiber-optic internet. The equipment also includes **a fireplace stove** that provides warmth and creates a cozy atmosphere. Central heat pumps from **Alpha Innotec** ensure thermal comfort. Common areas are protected by a video surveillance system and include a ski/bike room and a garden with a stone fire pit.