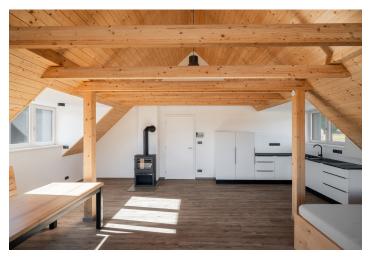

The apartment, located on the 1st floor of a mountain residence, consists of a living room with a fully equipped kitchen, a bedroom, a bathroom with a shower and an entrance hall. The living room has access to the **loggia**. The price also includes **an outdoor parking space**.

The unit is equipped with a **Loxone** smart home system, allowing remote control of heating, lighting, and blinds. Facilities include **wood-aluminum windows** with electric blinds, **high-quality vinyl floors**, underfloor heating, a custom-made kitchen, **ash wood furniture**, and high-speed fiber-optic internet. The equipment also includes **a fireplace stove** that provides warmth and creates a cozy atmosphere. Central heat pumps from **Alpha Innotec** ensure thermal comfort. Common areas are protected by a video surveillance system and include a ski/bike room and a garden with a stone fire pit.