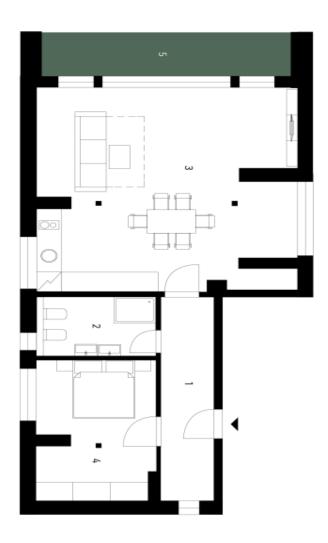

The apartment, located on the 1st floor of a mountain residence, consists of a living room with a fully equipped kitchen, a bedroom, a bathroom with a shower and an entrance hall. The living room has access to the **loggia**. The price also includes **an outdoor parking space**.

Floor area 85 m², loggia 9 m².