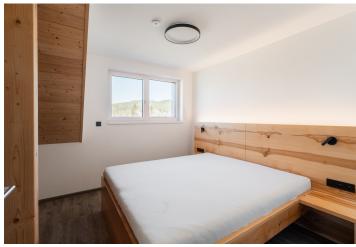

The apartment, located on the 1st floor of a mountain residence, consists of a living room with a fully equipped kitchen, a bedroom, a bathroom with a shower and an entrance hall. The living room has access to the **loggia**. The price also includes **an outdoor parking space**.

The unit is equipped with a **Loxone** smart home system, allowing remote control of heating, lighting, and blinds. Facilities include **wood-aluminum windows** with electric blinds, **high-quality vinyl floors**, underfloor heating, a custom-made kitchen, **ash wood furniture**, and high-speed fiber-optic internet. The equipment also includes **a fireplace stove** that provides warmth and creates a cozy atmosphere. Central heat pumps from **Alpha Innotec** ensure thermal comfort. Common areas are protected by a video surveillance system and include a ski/bike room and a garden with a stone fire pit.