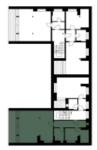

The apartment, located on the 1st floor of a mountain residence, consists of a living room with a fully equipped kitchen, a bedroom, a bathroom with a shower and an entrance hall. The living room has access to the **loggia**. The price also includes **an outdoor parking space**.