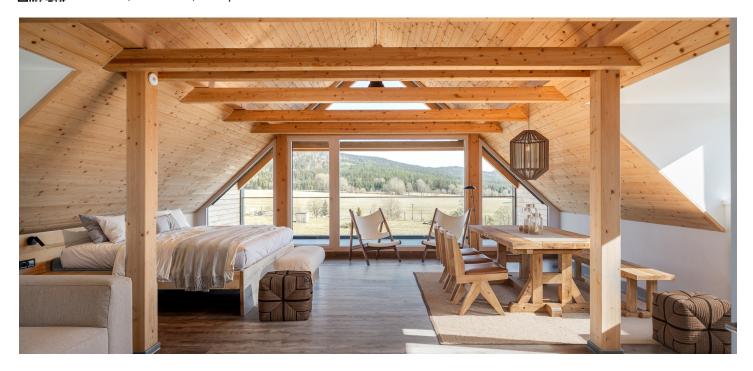

The apartment, located on the 1st floor of a mountain residence, consists of a living room with a fully equipped kitchen, a bedroom, a bathroom with a shower and an entrance hall. The living room has access to the **loggia**. The price also includes **an outdoor parking space**.

The unit is equipped with a **Loxone** smart home system, allowing remote control of heating, lighting, and blinds. Facilities include **wood-aluminum windows** with electric blinds, **high-quality vinyl floors**, underfloor heating, a custom-made kitchen, **ash wood furniture**, and high-speed fiber-optic internet. The equipment also includes **a fireplace stove** that provides warmth and creates a cozy atmosphere. Central heat pumps from **Alpha Innotec** ensure thermal comfort. Common areas are protected by a video surveillance system and include a ski/bike room and a garden with a stone fire pit.