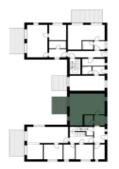

The unit located on the ground floor of a mountain residence, consists of a living room with a fully equipped kitchen, a bathroom with a shower and an entrance hall. The living room has access to the **terrace** and a shared garden. The price also includes **an outdoor parking space**.