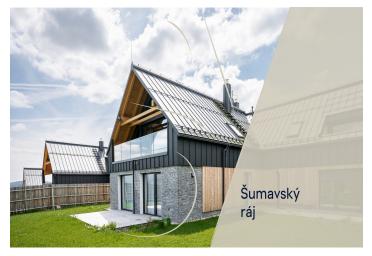

#### € 202 963 I CZK 5 000 000

This new semi-residential unit with a terrace and parking is part of the ŠUMAVSKÝ RÁJ mountain residence, offering future owners maximum privacy and top-tier technological equipment. Located just 10 minutes from Lipno, in the mystical landscape of the Šumava National Park, it provides an ideal setting for hiking, cycling, or cross-country skiing. Lovers of downhill skiing can take advantage of the Lipno or Hochficht ski resorts.