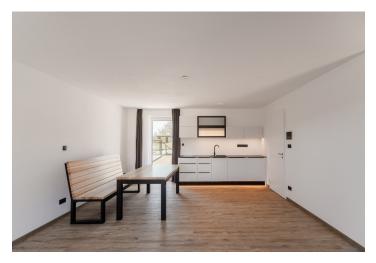

The unit located on the ground floor of a mountain residence, consists of a living room with a fully equipped kitchen, a bathroom with a shower and an entrance hall. The living room has access to the **terrace** and a shared garden. The price also includes **an outdoor parking space**.

The unit is equipped with a **Loxone** smart home system, allowing remote control of heating, lighting, and blinds. Facilities include **wood-aluminum windows** with electric blinds, **high-quality vinyl floors**, underfloor heating, a custom-made kitchen, **ash wood furniture**, and high-speed fiber-optic internet. The equipment also includes **a fireplace stove** that provides warmth and creates a cozy atmosphere. Central heat pumps from **Alpha Innotec** ensure thermal comfort. Common areas are protected by a video surveillance system and include a ski/bike room and a garden with a stone fire pit.