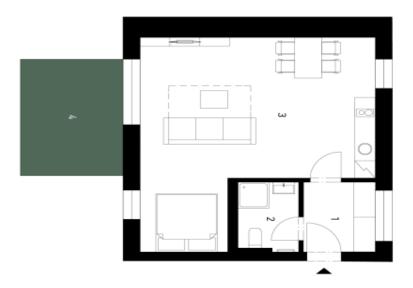

### 47.00 III , I racilatice, Volary

| Total area       | 59 m²                 |
|------------------|-----------------------|
| Floor area*      | 47 m²                 |
| Terrace          | 12 m²                 |
| Parking          | Outdoor parking space |
| Cellar           | _                     |
| PENB             | В                     |
| Reference number | 107941                |

The unit located on the ground floor of a mountain residence, consists of a living room with a fully equipped kitchen, a bathroom with a shower and an entrance hall. The living room has access to the **terrace** and a shared garden. The price also includes **an outdoor parking space**.

The unit is approved as a semi-residential unit, subject to special legal conditions.

Floor area 49 m², terrace 12 m².