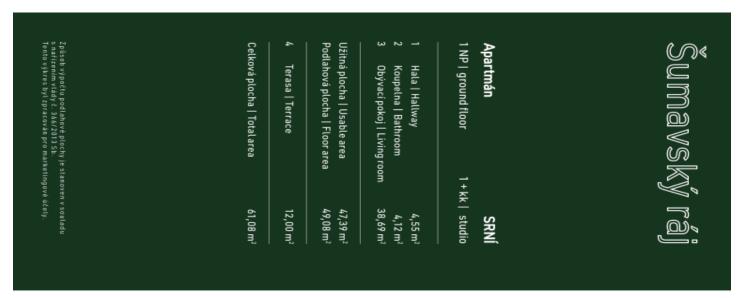

### 47.00 III , I racilatice, Volary

| Total area       | 59 m²                 |
|------------------|-----------------------|
| Floor area*      | 47 m²                 |
| Terrace          | 12 m²                 |
| Parking          | Outdoor parking space |
| Cellar           | _                     |
| PENB             | В                     |
| Reference number | 107941                |

The unit is approved as a semi-residential unit, subject to special legal conditions.

Floor area 49 m², terrace 12 m².