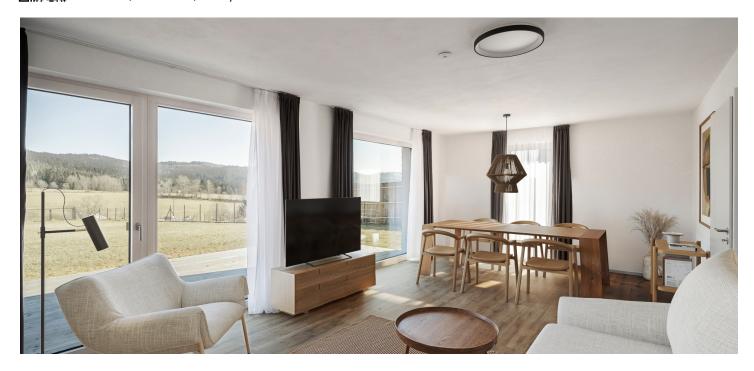

The unit located on the ground floor of a mountain residence, consists of a living room with a fully equipped kitchen, a bathroom with a shower and an entrance hall. The living room has access to the **terrace** and a shared garden. The price also includes **an outdoor parking space**.

The unit is equipped with a **Loxone** smart home system, allowing remote control of heating, lighting, and blinds. Facilities include **wood-aluminum windows** with electric blinds, **high-quality vinyl floors**, underfloor heating, a custom-made kitchen, **ash wood furniture**, and high-speed fiber-optic internet. The equipment also includes **a fireplace stove** that provides warmth and creates a cozy atmosphere. Central heat pumps from **Alpha Innotec** ensure thermal comfort. Common areas are protected by a video surveillance system and include a ski/bike room and a garden with a stone fire pit.