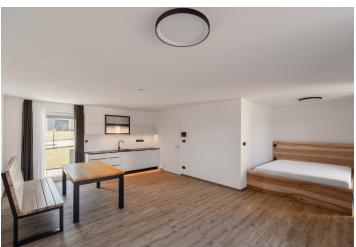

The unit located on the ground floor of a mountain residence, consists of a living room with a fully equipped kitchen, a bathroom with a shower and an entrance hall. The living room has access to the **terrace** and a shared garden. The price also includes **an outdoor parking space**.

The unit is equipped with a **Loxone** smart home system, allowing remote control of heating, lighting, and blinds. Facilities include **wood-aluminum windows** with electric blinds, **high-quality vinyl floors**, underfloor heating, a custom-made kitchen, **ash wood furniture**, and high-speed fiber-optic internet. The equipment also includes **a fireplace stove** that provides warmth and creates a cozy atmosphere. Central heat pumps from **Alpha Innotec** ensure thermal comfort. Common areas are protected by a video surveillance system and include a ski/bike room and a garden with a stone fire pit.