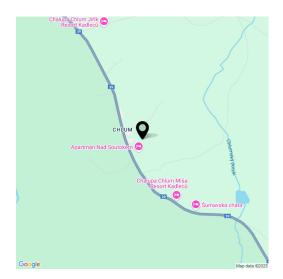

The quiet village of **Chlum u Volar**, located at the very edge of the Šumava National Park, offers easy access to skiing in **Hochficht**, Lipno, Kvilda, or Modrava. The area also offers other recreational activities, such as cycling along the Lipno reservoir, mountain hiking, **MTB**, an indoor pool in Volary, walks to the **Mrtvý Luh** peat bog or the **Soumarský Bridge** lookout tower, and the opportunity to learn about the traditions of **Šumava glassmaking** in nearby **Lenora**. Full civic amenities are available in Volary, 6 km away, and the drive from Prague takes about 2 hours.