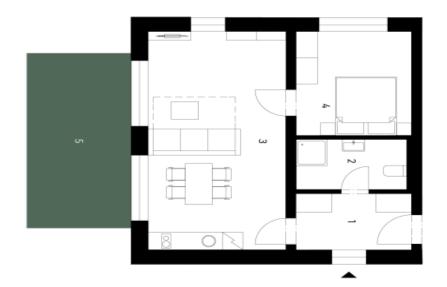

## € 247 917 | CZK 6 100 000

56.16 m², Prachatice, Volary

| Total area       | 74 m²                 |  |
|------------------|-----------------------|--|
| Floor area*      | 56 m²                 |  |
| Terrace          | 18 m²                 |  |
| Parking          | Outdoor parking space |  |
| Cellar           | -                     |  |
| PENB             | В                     |  |
| Reference number | 107942                |  |

The apartment, located on the ground floor of a mountain residence, consists of a living room with a fully equipped kitchen, a bedroom, a bathroom with a shower and an entrance hall. The living room has access to the **terrace** and shared garden. The price also includes **an outdoor parking space**.

Floor area 56.1 m², terrace 18 m².

Svoboda & Williams s.r.o. info@svoboda-williams.com www.svoboda-williams.com Prague +420 257 328 281 +420 724 551 238 Brno +420 543 250 711 +420 724 551 238

**Bratislava** +421 948 939 938 **PDF created** 29. 07. 2025, 06:41

#### € 247 917 | CZK 6 100 000

56.16 m², Prachatice, Volary

| Způs<br>Snař                                                                                                                                     | Cell                                              | Užit<br>Pod                                                  | 4 3 2 1                                                                                   |                                        | M∢    |
|--------------------------------------------------------------------------------------------------------------------------------------------------|---------------------------------------------------|--------------------------------------------------------------|-------------------------------------------------------------------------------------------|----------------------------------------|-------|
| Zþůseb výpačlu podlahavé plochy je stanoven v souladu<br>s nařízením vlády č. 366/2019 Sb.<br>Tenta výkres byl zpracován pro marketingové účely. | 5 Terasa   Terrace<br>Celková plocha   Total area | Užitná plocha   Usable area<br>Podlahová plocha   Floor area | Hala   Hallway<br>Koupelna   Bathroom<br>Obývaci pokoj   Living room<br>Ložnice   Bedroom | <b>Apartmán</b><br>1 NP I ground floor | Mavsk |
| noven v sou ladu<br>ngavé účely.                                                                                                                 | 18,00 m²<br>74,16 m²                              | 53,70 m²<br>56,16 m²                                         | 6,37 m²<br>5,59 m²<br>n 29,85 m²<br>11,89 m²                                              | MODRAVA<br>2 + kk   1 bdrm             | ý ráj |