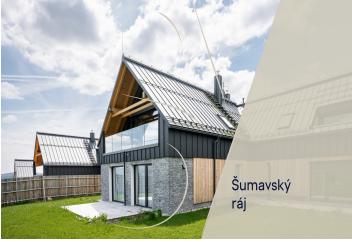

\* Area of the unit according to the Civil Code. The area consists of the sum total area of the entire unit bounded by perimeter walls.

This new two-room apartment with a terrace and parking is part of the ŠUMAVSKÝ RÁJ mountain residence, offering future owners maximum privacy and top-tier technological equipment. Located just 10 minutes from Lipno, in the mystical landscape of the Šumava National Park, it provides an ideal setting for hiking, cycling, or cross-country skiing. Lovers of downhill skiing can take advantage of the Lipno or Hochficht ski resorts.

The apartment, located on the ground floor of a mountain residence, consists of a living room with a fully equipped kitchen, a bedroom, a bathroom with a shower and an entrance hall. The living room has access to the **terrace** and shared garden. The price also includes **an outdoor parking space**.