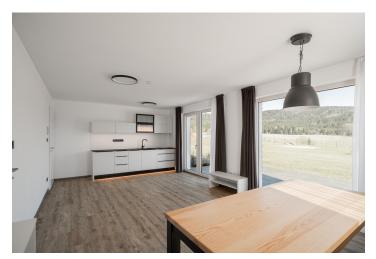

The apartment, located on the ground floor of a mountain residence, consists of a living room with a fully equipped kitchen, a bedroom, a bathroom with a shower and an entrance hall. The living room has access to the **terrace** and shared garden. The price also includes **an outdoor parking space**.

The unit is equipped with a **Loxone** smart home system, allowing remote control of heating, lighting, and blinds. Facilities include **wood-aluminum windows** with electric blinds, **high-quality vinyl floors**, underfloor heating, a custom-made kitchen, **ash wood furniture**, and high-speed fiber-optic internet. The equipment also includes **a fireplace stove** that provides warmth and creates a cozy atmosphere. Central heat pumps from **Alpha Innotec** ensure thermal comfort. Common areas are protected by a video surveillance system and include a ski/bike room and a garden with a stone fire pit.