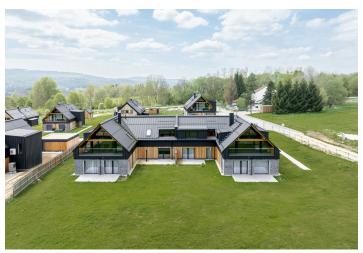

\* Area of the unit according to the Civil Code. The area consists of the sum total area of the entire unit bounded by perimeter walls.

This new two-room apartment with a terrace and parking is part of the ŠUMAVSKÝ RÁJ mountain residence, offering future owners maximum privacy and top-tier technological equipment. Located just 10 minutes from Lipno, in the mystical landscape of the Šumava National Park, it provides an ideal setting for hiking, cycling, or cross-country skiing. Lovers of downhill skiing can take advantage of the Lipno or Hochficht ski resorts.

The quiet village of **Chlum u Volar**, located at the very edge of the Šumava National Park, offers easy access to skiing in **Hochficht**, Lipno, Kvilda, or Modrava. The area also offers other recreational activities, such as cycling along the Lipno reservoir, mountain hiking, **MTB**, an indoor pool in Volary, walks to the **Mrtvý Luh** peat bog or the **Soumarský Bridge** lookout tower, and the opportunity to learn about the traditions of **Šumava glassmaking** in nearby **Lenora**. Full civic amenities are available in Volary, 6 km away, and the drive from Prague takes about 2 hours.