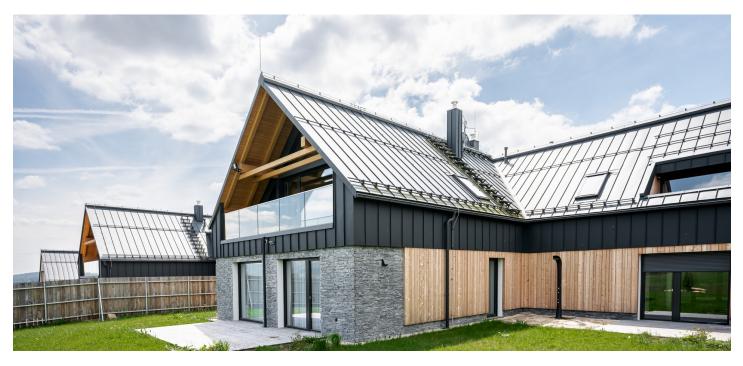

\* Area of the unit according to the Civil Code. The area consists of the sum total area of the entire unit bounded by perimeter walls.

This new two-room apartment with a terrace and parking is part of the ŠUMAVSKÝ RÁJ mountain residence, offering future owners maximum privacy and top-tier technological equipment. Located just 10 minutes from Lipno, in the mystical landscape of the Šumava National Park, it provides an ideal setting for hiking, cycling, or cross-country skiing. Lovers of downhill skiing can take advantage of the Lipno or Hochficht ski resorts.

The apartment, located on the ground floor of a mountain residence, consists of a living room with a fully equipped kitchen, a bedroom, a bathroom with a shower and an entrance hall. The living room has access to the **terrace** and shared garden. The price also includes **an outdoor parking space**.

The unit is equipped with a **Loxone** smart home system, allowing remote control of heating, lighting, and blinds. Facilities include **wood-aluminum windows** with electric blinds, **high-quality vinyl floors**, underfloor heating, a custom-made kitchen, **ash wood furniture**, and high-speed fiber-optic internet. The equipment also includes **a fireplace stove** that provides warmth and creates a cozy atmosphere. Central heat pumps from **Alpha Innotec** ensure thermal comfort. Common areas are protected by a video surveillance system and include a ski/bike room and a garden with a stone fire pit.