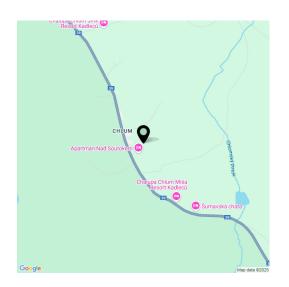

The quiet village of **Chlum u Volar**, located at the very edge of the Šumava National Park, offers easy access to skiing in **Hochficht**, Lipno, Kvilda, or Modrava. The area also offers other recreational activities, such as cycling along the Lipno reservoir, mountain hiking, **MTB**, an indoor pool in Volary, walks to the **Mrtvý Luh** peat bog or the **Soumarský Bridge** lookout tower, and the opportunity to learn about the traditions of **Šumava glassmaking** in nearby **Lenora**. Full civic amenities are available in Volary, 6 km away, and the drive from Prague takes about 2 hours.