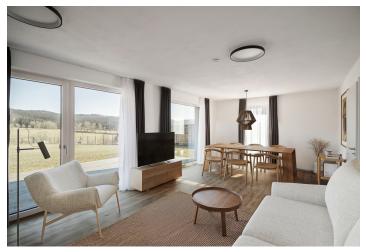

The apartment, located on the ground floor of a mountain residence, consists of a living room with a fully equipped kitchen, a bedroom, a bathroom with a shower and an entrance hall. The living room has access to the **terrace** and shared garden. The price also includes **an outdoor parking space**.

The unit is equipped with a **Loxone** smart home system, allowing remote control of heating, lighting, and blinds. Facilities include **wood-aluminum windows** with electric blinds, **high-quality vinyl floors**, underfloor heating, a custom-made kitchen, **ash wood furniture**, and high-speed fiber-optic internet. The equipment also includes **a fireplace stove** that provides warmth and creates a cozy atmosphere. Central heat pumps from **Alpha Innotec** ensure thermal comfort. Common areas are protected by a video surveillance system and include a ski/bike room and a garden with a stone fire pit.