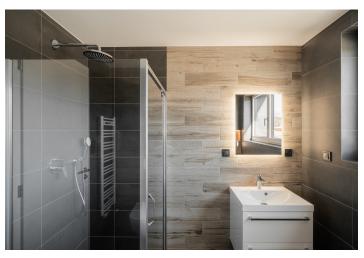

The apartment located on the 1st floor of a mountain residence, consists of a living room with a fully equipped kitchen, bedroom, a bathroom with a shower, and an entrance hall. The living room has access to the **loggia**. The price also includes **an outdoor parking space**.

The apartment is equipped with a **Loxone** smart home system, allowing remote control of heating, lighting, and blinds. Facilities include **wood-aluminum windows** with electric blinds, **high-quality vinyl floors**, underfloor heating, a custom-made kitchen, **ash wood furniture**, and high-speed fiber-optic internet. The equipment also includes a **fireplace stove** that provides warmth and creates a cozy atmosphere. Central heat pumps from **Alpha Innotec** ensure thermal comfort. Common areas are protected by a video surveillance system and include a ski/bike room and a garden with a stone fire pit.