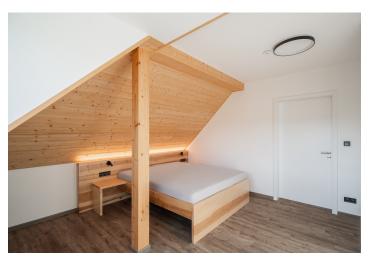

The apartment located on the 1st floor of a mountain residence, consists of a living room with a fully equipped kitchen, bedroom, a bathroom with a shower, and an entrance hall. The living room has access to the **loggia**. The price also includes **an outdoor parking space**.

The apartment is equipped with a **Loxone** smart home system, allowing remote control of heating, lighting, and blinds. Facilities include **wood-aluminum windows** with electric blinds, **high-quality vinyl floors**, underfloor heating, a custom-made kitchen, **ash wood furniture**, and high-speed fiber-optic internet. The equipment also includes a **fireplace stove** that provides warmth and creates a cozy atmosphere. Central heat pumps from **Alpha Innotec** ensure thermal comfort. Common areas are protected by a video surveillance system and include a ski/bike room and a garden with a stone fire pit.