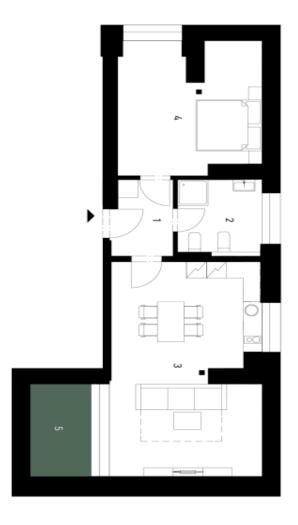

The apartment located on the 1st floor of a mountain residence, consists of a living room with a fully equipped kitchen, bedroom, a bathroom with a shower, and an entrance hall. The living room has access to the **loggia**. The price also includes **an outdoor parking space**.

Floor area 64.3 m², loggia 6.9 m².