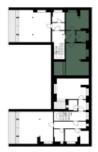

The apartment located on the 1st floor of a mountain residence, consists of a living room with a fully equipped kitchen, bedroom, a bathroom with a shower, and an entrance hall. The living room has access to the **loggia**. The price also includes **an outdoor parking space**.