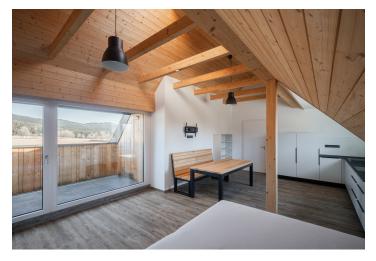

The apartment located on the 1st floor of a mountain residence, consists of a living room with a fully equipped kitchen, bedroom, a bathroom with a shower, and an entrance hall. The living room has access to the **loggia**. The price also includes **an outdoor parking space**.

The apartment is equipped with a **Loxone** smart home system, allowing remote control of heating, lighting, and blinds. Facilities include **wood-aluminum windows** with electric blinds, **high-quality vinyl floors**, underfloor heating, a custom-made kitchen, **ash wood furniture**, and high-speed fiber-optic internet. The equipment also includes a **fireplace stove** that provides warmth and creates a cozy atmosphere. Central heat pumps from **Alpha Innotec** ensure thermal comfort. Common areas are protected by a video surveillance system and include a ski/bike room and a garden with a stone fire pit.