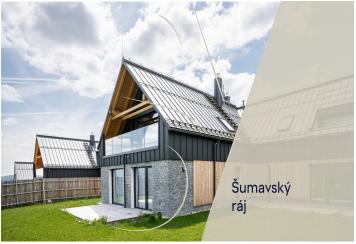

\* Area of the unit according to the Civil Code. The area consists of the sum total area of the entire unit bounded by perimeter walls.

This new two-room apartment with a loggia and parking is part of the ŠUMAVSKÝ RÁJ mountain residence, offering future owners maximum privacy and top-tier technological equipment. Located just 10 minutes from Lipno, in the mystical landscape of the Šumava National Park, it provides an ideal setting for hiking, cycling, or cross-country skiing. Lovers of downhill skiing can take advantage of the Lipno or Hochficht ski resorts.