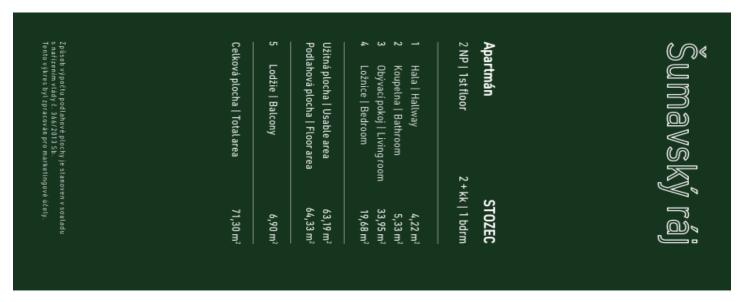

#### € 292 030 I CZK 7 200 000

64.33 m², Prachatice, Volary

| Total area       | 71 m²                 |
|------------------|-----------------------|
| Floor area*      | 64 m²                 |
| Loggia           | 7 m²                  |
| Parking          | Outdoor parking space |
| Cellar           | -                     |
| PENB             | В                     |
| Reference number | 107943                |

Floor area 64.3 m², loggia 6.9 m².