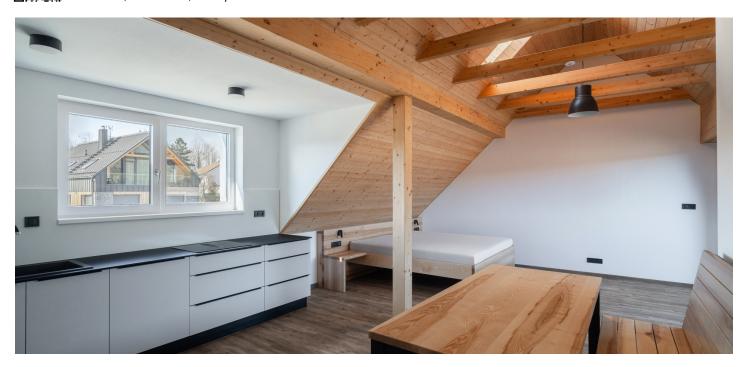

The apartment located on the 1st floor of a mountain residence, consists of a living room with a fully equipped kitchen, bedroom, a bathroom with a shower, and an entrance hall. The living room has access to the **loggia**. The price also includes **an outdoor parking space**.

The apartment is equipped with a **Loxone** smart home system, allowing remote control of heating, lighting, and blinds. Facilities include **wood-aluminum windows** with electric blinds, **high-quality vinyl floors**, underfloor heating, a custom-made kitchen, **ash wood furniture**, and high-speed fiber-optic internet. The equipment also includes a **fireplace stove** that provides warmth and creates a cozy atmosphere. Central heat pumps from **Alpha Innotec** ensure thermal comfort. Common areas are protected by a video surveillance system and include a ski/bike room and a garden with a stone fire pit.