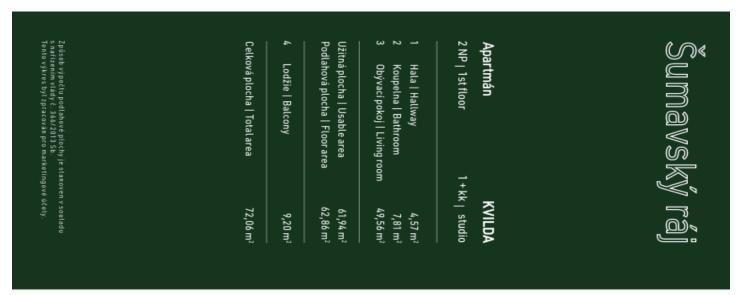

## **Apartment Studio (1+kk)**

107944

62.86 m², Prachatice, Volary

| Total area  | 72 m <sup>2</sup>     |
|-------------|-----------------------|
| Floor area* | 63 m²                 |
| Loggia      | 9 m²                  |
| Parking     | Outdoor parking space |
| Cellar      | -                     |
| PENB        | В                     |

Floor area 62.8 m², loggia 9.2 m².