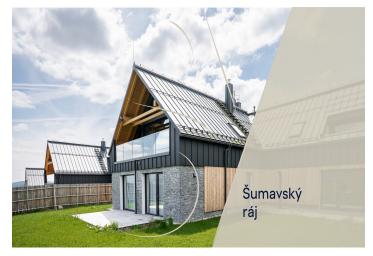

## € 300 569 I CZK 7 400 000

This new one-room apartment with a loggia and parking is part of the ŠUMAVSKÝ RÁJ residential project, offering future owners maximum privacy and top-tier technological equipment. Located just 10 minutes from Lipno, in the mystical landscape of the Šumava National Park, it provides an ideal setting for hiking, cycling, or cross-country skiing. Lovers of downhill skiing can take advantage of the Lipno or Hochficht ski resorts.