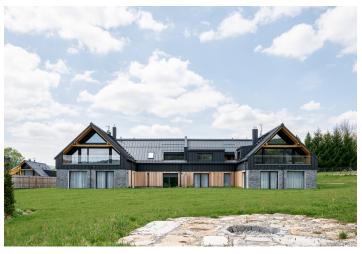

## € 300 569 I CZK 7 400 000

This new one-room apartment with a loggia and parking is part of the ŠUMAVSKÝ RÁJ residential project, offering future owners maximum privacy and top-tier technological equipment. Located just 10 minutes from Lipno, in the mystical landscape of the Šumava National Park, it provides an ideal setting for hiking, cycling, or cross-country skiing. Lovers of downhill skiing can take advantage of the Lipno or Hochficht ski resorts.

The quiet village of **Chlum u Volar**, located at the very edge of the Šumava National Park, offers easy access to skiing in **Hochficht**, Lipno, Kvilda, or Modrava. The area also offers other recreational activities, such as cycling along the Lipno reservoir, mountain hiking, **MTB**, an indoor pool in Volary, walks to the **Mrtvý Luh** peat bog or the **Soumarský Bridge** lookout tower, and the opportunity to learn about the traditions of **Šumava glassmaking** in nearby **Lenora**. Full civic amenities are available in Volary, 6 km away, and the drive from Prague takes about 2 hours.