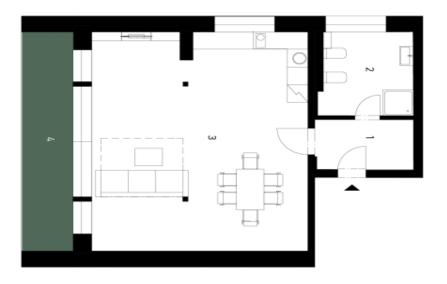

The apartment located on the 1st floor of a mountain residence, consists of a living room with a fully equipped kitchen and sleeping area, a bathroom with a shower, and an entrance hall. The living room has access to the **loggia**. The price also includes **an outdoor parking space**.

Floor area 62.8 m², loggia 9.2 m².