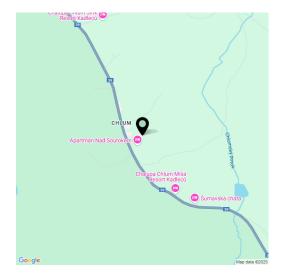

The quiet village of **Chlum u Volar**, located at the very edge of the Šumava National Park, offers easy access to skiing in **Hochficht**, Lipno, Kvilda, or Modrava. The area also offers other recreational activities, such as cycling along the Lipno reservoir, mountain hiking, **MTB**, an indoor pool in Volary, walks to the **Mrtvý Luh** peat bog or the **Soumarský Bridge** lookout tower, and the opportunity to learn about the traditions of **Šumava glassmaking** in nearby **Lenora**. Full civic amenities are available in Volary, 6 km away, and the drive from Prague takes about 2 hours.