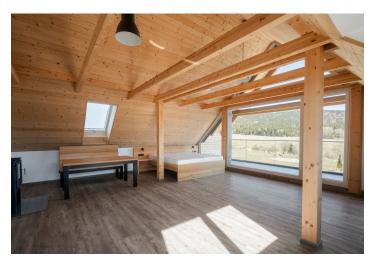

The apartment located on the 1st floor of a mountain residence, consists of a living room with a fully equipped kitchen and sleeping area, a bathroom with a shower, and an entrance hall. The living room has access to the **loggia**. The price also includes **an outdoor parking space**.

The apartment is equipped with a **Loxone** smart home system, allowing remote control of heating, lighting, and blinds. Facilities include **wood-aluminum windows** with electric blinds, **high-quality vinyl floors**, underfloor heating, a custom-made kitchen, **ash wood furniture**, and high-speed fiber-optic internet. The equipment also includes a **fireplace stove** that provides warmth and creates a cozy atmosphere. Central heat pumps from **Alpha Innotec** ensure thermal comfort. Common areas are protected by a video surveillance system and include a ski/bike room and a garden with a stone fire pit.

Floor area 62.8 m², loggia 9.2 m².