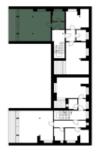

## **Apartment Studio (1+kk)**

107944

62.86 m², Prachatice, Volary

| Total area  | 72 m <sup>2</sup>     |
|-------------|-----------------------|
| Floor area* | 63 m²                 |
| Loggia      | 9 m²                  |
| Parking     | Outdoor parking space |
| Cellar      | -                     |
| PENB        | В                     |

The apartment located on the 1st floor of a mountain residence, consists of a living room with a fully equipped kitchen and sleeping area, a bathroom with a shower, and an entrance hall. The living room has access to the **loggia**. The price also includes **an outdoor parking space**.

Floor area 62.8 m², loggia 9.2 m².