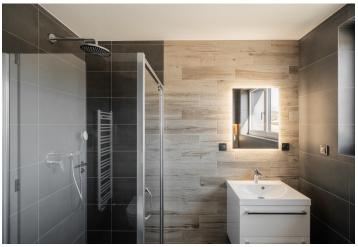

The apartment located on the 1st floor of a mountain residence, consists of a living room with a fully equipped kitchen and sleeping area, a bathroom with a shower, and an entrance hall. The living room has access to the **loggia**. The price also includes **an outdoor parking space**.

The apartment is equipped with a **Loxone** smart home system, allowing remote control of heating, lighting, and blinds. Facilities include **wood-aluminum windows** with electric blinds, **high-quality vinyl floors**, underfloor heating, a custom-made kitchen, **ash wood furniture**, and high-speed fiber-optic internet. The equipment also includes a **fireplace stove** that provides warmth and creates a cozy atmosphere. Central heat pumps from **Alpha Innotec** ensure thermal comfort. Common areas are protected by a video surveillance system and include a ski/bike room and a garden with a stone fire pit.