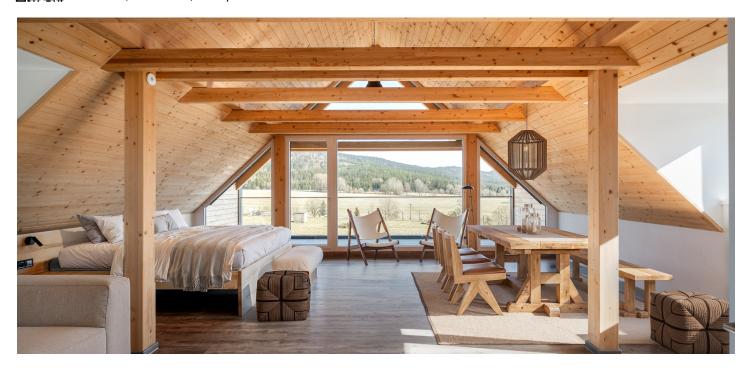

The apartment located on the 1st floor of a mountain residence, consists of a living room with a fully equipped kitchen and sleeping area, a bathroom with a shower, and an entrance hall. The living room has access to the **loggia**. The price also includes **an outdoor parking space**.

The apartment is equipped with a **Loxone** smart home system, allowing remote control of heating, lighting, and blinds. Facilities include **wood-aluminum windows** with electric blinds, **high-quality vinyl floors**, underfloor heating, a custom-made kitchen, **ash wood furniture**, and high-speed fiber-optic internet. The equipment also includes a **fireplace stove** that provides warmth and creates a cozy atmosphere. Central heat pumps from **Alpha Innotec** ensure thermal comfort. Common areas are protected by a video surveillance system and include a ski/bike room and a garden with a stone fire pit.

Floor area 62.8 m², loggia 9.2 m².