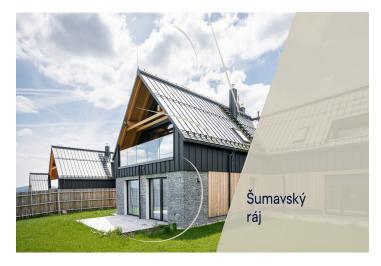

A private wellness area with a sauna and a salt wall is part of the ŠUMAVSKÝ RÁJ mountain residence, offering future owners privacy and perfect relaxation in the heart of the stunning Šumava nature.

The private wellness area is located on the ground floor of the mountain residence. It includes a **dry sauna**, a relaxation room, a bathroom with a shower and refreshing bucket, a small kitchenette, and **a terrace** with an outdoor shower. The **salt wall**, which is located not only in the sauna but also in the relaxation zone, has beneficial effects on health and immunity, offering a stunning view of the **peaceful forests and vast Šumava plains**. The charming scenery enhances the feeling of tranquility and perfect relaxation.