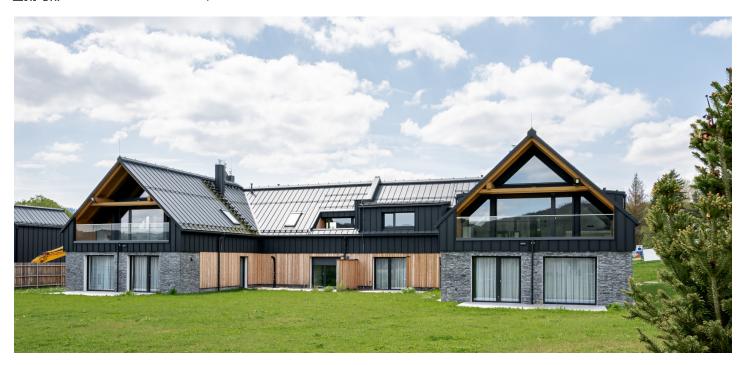

The non-residential space includes one **outdoor parking space**. The common areas of the building are monitored by a **CCTV system** with video recording.

The quiet village of **Chlum u Volar**, located at the very edge of the Šumava National Park, offers easy access to skiing in **Hochficht**, Lipno, Kvilda, or Modrava. The area also offers other recreational activities, such as cycling along the Lipno reservoir, mountain hiking, **MTB**, an indoor pool in Volary, walks to the **Mrtvý Luh peat bog** or the **Soumarský Bridge** lookout tower, and the opportunity to learn about the traditions of **Šumava glassmaking** in nearby **Lenora**. Full civic amenities are available in Volary, 6 km away, and the drive from Prague takes about 2 hours.