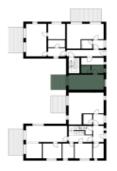

The unit is approved as a non-residential unit.

Floor area  $32.84\ m^2$ , terrace  $11\ m^2$ .