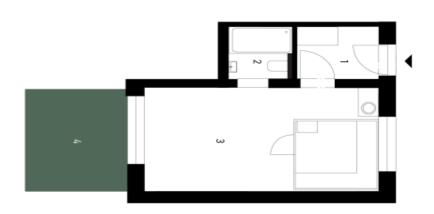

A private wellness area with a sauna and a salt wall is part of the ŠUMAVSKÝ RÁJ mountain residence, offering future owners privacy and perfect relaxation in the heart of the stunning Šumava nature.

The private wellness area is located on the ground floor of the mountain residence. It includes a **dry sauna**, a relaxation room, a bathroom with a shower and refreshing bucket, a small kitchenette, and **a terrace** with an outdoor shower. The **salt wall**, which is located not only in the sauna but also in the relaxation zone, has beneficial effects on health and immunity, offering a stunning view of the **peaceful forests and vast Šumava plains**. The charming scenery enhances the feeling of tranquility and perfect relaxation.

The unit is approved as a non-residential unit.

Floor area  $32.84\ m^2$ , terrace  $11\ m^2$ .