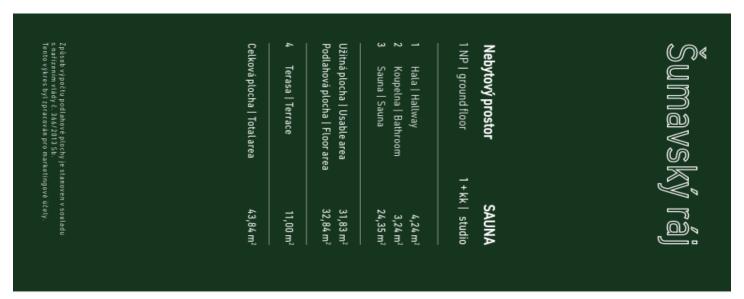

The unit is approved as a non-residential unit.

Floor area  $32.84\ m^2$ , terrace  $11\ m^2$ .