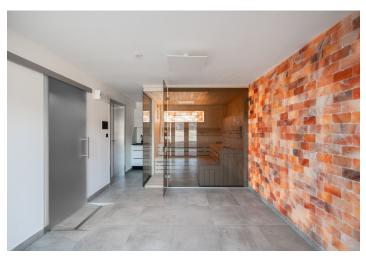

A private wellness area with a sauna and a salt wall is part of the ŠUMAVSKÝ RÁJ mountain residence, offering future owners privacy and perfect relaxation in the heart of the stunning Šumava nature.

The private wellness area is located on the ground floor of the mountain residence. It includes a **dry sauna**, a relaxation room, a bathroom with a shower and refreshing bucket, a small kitchenette, and **a terrace** with an outdoor shower. The **salt wall**, which is located not only in the sauna but also in the relaxation zone, has beneficial effects on health and immunity, offering a stunning view of the **peaceful forests and vast Šumava plains**. The charming scenery enhances the feeling of tranquility and perfect relaxation.