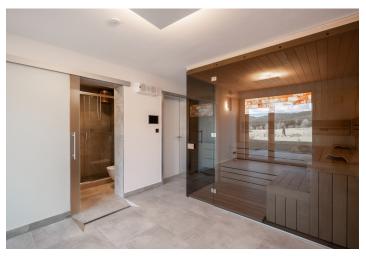

A private wellness area with a sauna and a salt wall is part of the ŠUMAVSKÝ RÁJ mountain residence, offering future owners privacy and perfect relaxation in the heart of the stunning Šumava nature.

The private wellness area is located on the ground floor of the mountain residence. It includes a **dry sauna**, a relaxation room, a bathroom with a shower and refreshing bucket, a small kitchenette, and **a terrace** with an outdoor shower. The **salt wall**, which is located not only in the sauna but also in the relaxation zone, has beneficial effects on health and immunity, offering a stunning view of the **peaceful forests and vast Šumava plains**. The charming scenery enhances the feeling of tranquility and perfect relaxation.