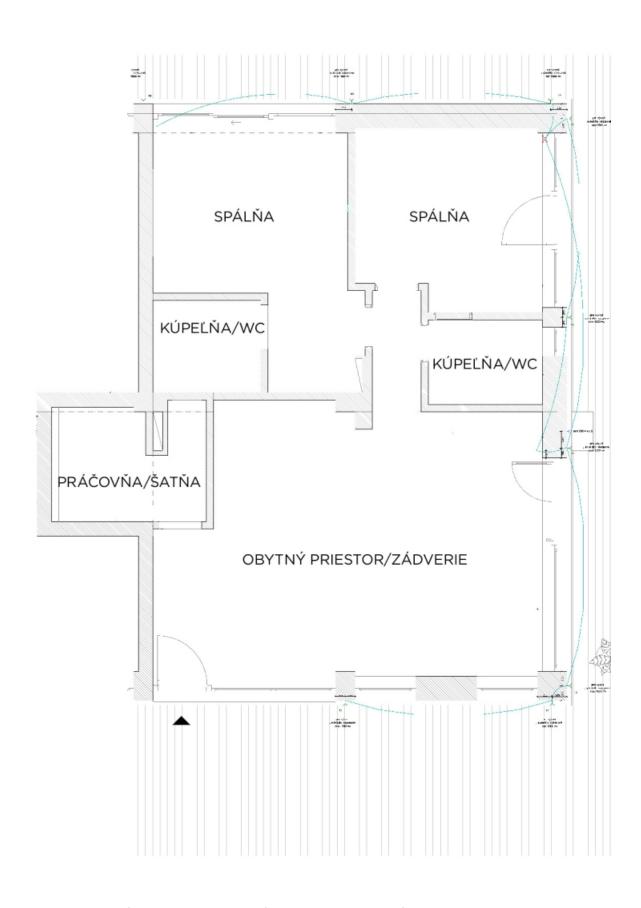

The layout of the apartment consists of an entrance hall with storage space, a utility room with a large wardrobe, washing machine, and sink, and a living area is connected to a **custom-made kitchen** (with a dishwasher, a hob with a pull-out extractor hood) and access to the **terrace**. There is also a master bedroom with a walk-in bathroom with a shower and toilet and access to the terrace, a children's room with access to the terrace, and another bathroom.

The apartment has large-format windows, **wooden parquet floors**, custommade furniture, and a fully equipped kitchen with Klarstein appliances. **Underfloor heating** is provided by a gas boiler. Plastic windows; wooden doors. The apartment comes with a **storage room (6 m²)**.