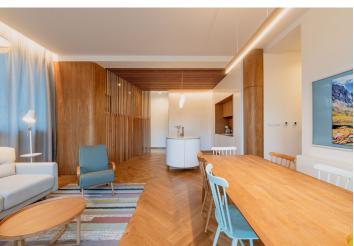

\* Area of the unit according to the Civil Code. The area consists of the sum total area of the entire unit bounded by perimeter walls.

This designer furnished two-bedroom apartment with a terrace and storage room is located in the Vila Bethlen apartment house in Tatranská Lomnica in the High Tatras. The fully furnished apartment in a premium design and with an area of 91 m² provides proximity to the natural beauty of the mountains, and immediate skiing and hiking opportunities.

The layout of the apartment consists of an entrance hall with storage space, a utility room with a large wardrobe, washing machine, and sink, and a living area is connected to a **custom-made kitchen** (with a dishwasher, a hob with a pull-out extractor hood) and access to the **terrace**. There is also a master bedroom with a walk-in bathroom with a shower and toilet and access to the terrace, a children's room with access to the terrace, and another bathroom.

The apartment has large-format windows, **wooden parquet floors**, custommade furniture, and a fully equipped kitchen with Klarstein appliances. **Underfloor heating** is provided by a gas boiler. Plastic windows; wooden doors. The apartment comes with a **storage room (6 m²)**.