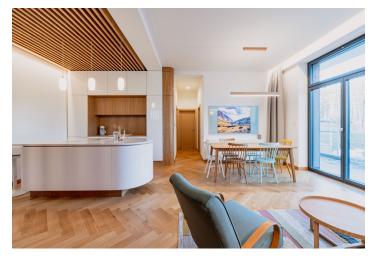

\* Area of the unit according to the Civil Code. The area consists of the sum total area of the entire unit bounded by perimeter walls.

This designer furnished two-bedroom apartment with a terrace and storage room is located in the Vila Bethlen apartment house in Tatranská Lomnica in the High Tatras. The fully furnished apartment in a premium design and with an area of 91 m² provides proximity to the natural beauty of the mountains, and immediate skiing and hiking opportunities.

The layout of the apartment consists of an entrance hall with storage space, a utility room with a large wardrobe, washing machine, and sink, and a living area is connected to a **custom-made kitchen** (with a dishwasher, a hob with a pull-out extractor hood) and access to the **terrace**. There is also a master bedroom with a walk-in bathroom with a shower and toilet and access to the terrace, a children's room with access to the terrace, and another bathroom.

The apartment has large-format windows, **wooden parquet floors**, custommade furniture, and a fully equipped kitchen with Klarstein appliances. **Underfloor heating** is provided by a gas boiler. Plastic windows; wooden doors. The apartment comes with a **storage room (6 m²)**.