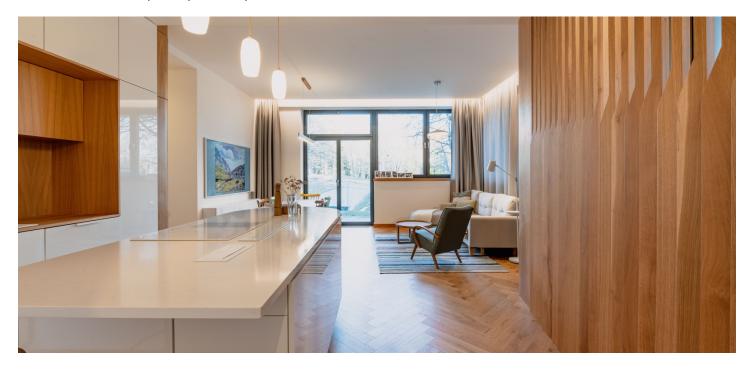

\* Area of the unit according to the Civil Code. The area consists of the sum total area of the entire unit bounded by perimeter walls.

This designer furnished two-bedroom apartment with a terrace and storage room is located in the Vila Bethlen apartment house in Tatranská Lomnica in the High Tatras. The fully furnished apartment in a premium design and with an area of 91 m² provides proximity to the natural beauty of the mountains, and immediate skiing and hiking opportunities.

The layout of the apartment consists of an entrance hall with storage space, a utility room with a large wardrobe, washing machine, and sink, and a living area is connected to a **custom-made kitchen** (with a dishwasher, a hob with a pull-out extractor hood) and access to the **terrace**. There is also a master bedroom with a walk-in bathroom with a shower and toilet and access to the terrace, a children's room with access to the terrace, and another bathroom.

The apartment has large-format windows, **wooden parquet floors**, custommade furniture, and a fully equipped kitchen with Klarstein appliances. **Underfloor heating** is provided by a gas boiler. Plastic windows; wooden doors. The apartment comes with a **storage room (6 m²)**.