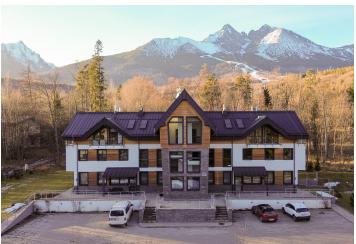

\* Area of the unit according to the Civil Code. The area consists of the sum total area of the entire unit bounded by perimeter walls.

This designer furnished two-bedroom apartment with a terrace and storage room is located in the Vila Bethlen apartment house in Tatranská Lomnica in the High Tatras. The fully furnished apartment in a premium design and with an area of 91 m² provides proximity to the natural beauty of the mountains, and immediate skiing and hiking opportunities.

The location in the **heart of the High Tatras** provides walking access to the **Tatranská Lomnica** ski resort, walks, or hikes in the highest mountains of Slovakia. It is an ideal place for relaxation and hiking in the summer and skiing in the winter. In the immediate vicinity of the apartment is the Grand Hotel Praha and Humno restaurant.