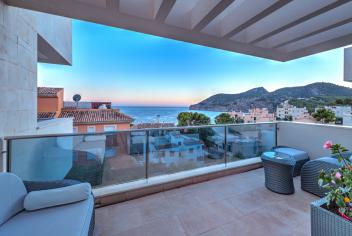

\* Area of the unit according to the Civil Code. The area consists of the sum total area of the entire unit bounded by perimeter walls.

The amazing penthouse is located on the top floor of a modern building, which is part of a residential complex in Camp de Mar in the southwest of Mallorca. The roof terrace offers not only a private wellness area with a sauna and jacuzzi, but above all a breathtaking view of the picturesque bay and the prestigious Golf d'Andratx golf course.

The penthouse extends over the entire floor of the building and also uses the private roof space. The layout consists of a bright living room with a kitchen, dining table and access to a spacious **balcony**, as well as 4 bedrooms and 3 bathrooms. The interior of the kitchen and bathrooms is decorated with elaborate and partially backlit **onyx elements**, such as sinks and worktops, which stand out especially in the evening with lighting.

The **roof terrace**, accessible via an internal staircase, is a real oasis of peace. It offers a sauna, a hot tub and an outdoor kitchen with a dining area and a lounge - the perfect place for relaxation and social moments, which are further enhanced by the fascinating **view** of the entire Camp de Mar valley and the sea. The residential complex has a communal **swimming pool** and underground parking, which is connected to the apartment by an **elevator**.