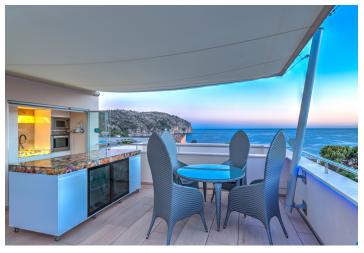

The penthouse extends over the entire floor of the building and also uses the private roof space. The layout consists of a bright living room with a kitchen, dining table and access to a spacious **balcony**, as well as 4 bedrooms and 3 bathrooms. The interior of the kitchen and bathrooms is decorated with elaborate and partially backlit **onyx elements**, such as sinks and worktops, which stand out especially in the evening with lighting.

The **roof terrace**, accessible via an internal staircase, is a real oasis of peace. It offers a sauna, a hot tub and an outdoor kitchen with a dining area and a lounge - the perfect place for relaxation and social moments, which are further enhanced by the fascinating **view** of the entire Camp de Mar valley and the sea. The residential complex has a communal **swimming pool** and underground parking, which is connected to the apartment by an **elevator**.