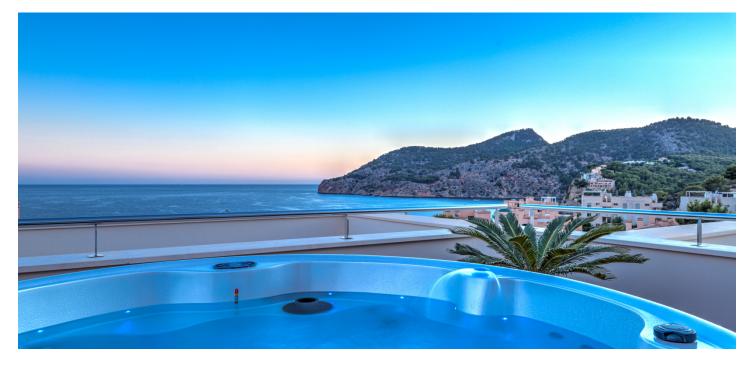

\* Area of the unit according to the Civil Code. The area consists of the sum total area of the entire unit bounded by perimeter walls.

The amazing penthouse is located on the top floor of a modern building, which is part of a residential complex in Camp de Mar in the southwest of Mallorca. The roof terrace offers not only a private wellness area with a sauna and jacuzzi, but above all a breathtaking view of the picturesque bay and the prestigious Golf d'Andratx golf course.

The **roof terrace**, accessible via an internal staircase, is a real oasis of peace. It offers a sauna, a hot tub and an outdoor kitchen with a dining area and a lounge - the perfect place for relaxation and social moments, which are further enhanced by the fascinating **view** of the entire Camp de Mar valley and the sea. The residential complex has a communal **swimming pool** and underground parking, which is connected to the apartment by an **elevator**.