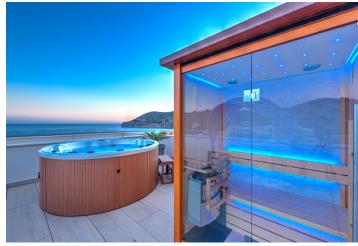

\* Area of the unit according to the Civil Code. The area consists of the sum total area of the entire unit bounded by perimeter walls.

The amazing penthouse is located on the top floor of a modern building, which is part of a residential complex in Camp de Mar in the southwest of Mallorca. The roof terrace offers not only a private wellness area with a sauna and jacuzzi, but above all a breathtaking view of the picturesque bay and the prestigious Golf d'Andratx golf course.

The **roof terrace**, accessible via an internal staircase, is a real oasis of peace. It offers a sauna, a hot tub and an outdoor kitchen with a dining area and a lounge - the perfect place for relaxation and social moments, which are further enhanced by the fascinating **view** of the entire Camp de Mar valley and the sea. The residential complex has a communal **swimming pool** and underground parking, which is connected to the apartment by an **elevator**.