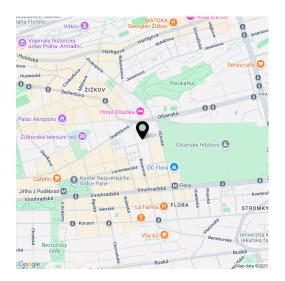

\* Size of the unit according to the Housing Act. The area consists of the sum total of the internal area of every room. This spacious partially furnished apartment with a balcony facing a green courtyard is located on the 1st floor of a wellmaintained brick building with an elevator in Žižkov. The area is easily accessible by metro to the Flora station or by tram to Olšanské Square. The nearby Parukářka Park offers beautiful views of the city and is a lively center of Žižkov events.

The quiet one-way street is located near Olšanské Square with a fast tram connection to the city center. It's just a few minutes' walk to the popular **Parukářka Park**, where various events and concerts are held, and on the opposite side you can walk to the **Flora** metro station and shopping center in just a few minutes. Active individuals will welcome the possibilities of the Olšanka Sports Center with a swimming pool and the **bike path** to Karlín. The surrounding area offers full amenities including kindergartens, schools, restaurants, cafes, and shops, and regular farmers' markets are held on nearby Jiřího z Poděbrad Square.