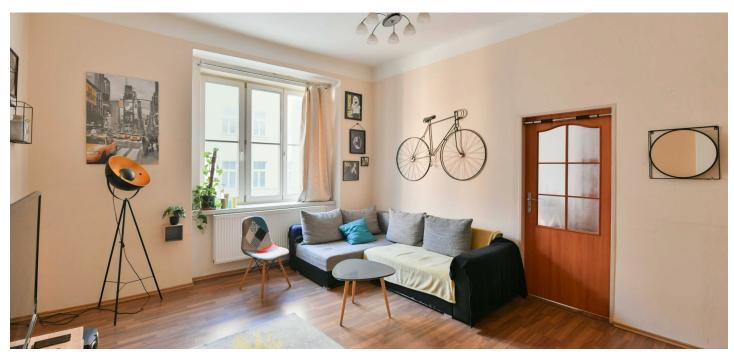

\* Size of the unit according to the Housing Act. The area consists of the sum total of the internal area of every room. This spacious partially furnished apartment with a balcony facing a green courtyard is located on the 1st floor of a wellmaintained brick building with an elevator in Žižkov. The area is easily accessible by metro to the Flora station or by tram to Olšanské Square. The nearby Parukářka Park offers beautiful views of the city and is a lively center of Žižkov events.

The layout of the apartment consists of a kitchen with **a balcony** facing south onto the landscaped courtyard, a living room, a bedroom, a bathroom with a bathtub, a separate toilet, and a hallway.

The apartment has large windows, floating floors, and a fully equipped kitchen. It is in its original condition, intended for reconstruction. In addition to the staircase, the building also has an elevator. Residents can park in the blue zone on the street.