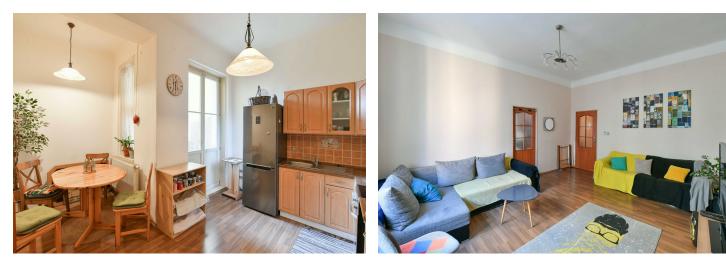

The layout of the apartment consists of a kitchen with **a balcony** facing south onto the landscaped courtyard, a living room, a bedroom, a bathroom with a bathtub, a separate toilet, and a hallway.

The apartment has large windows, floating floors, and a fully equipped kitchen. It is in its original condition, intended for reconstruction. In addition to the staircase, the building also has an elevator. Residents can park in the blue zone on the street.