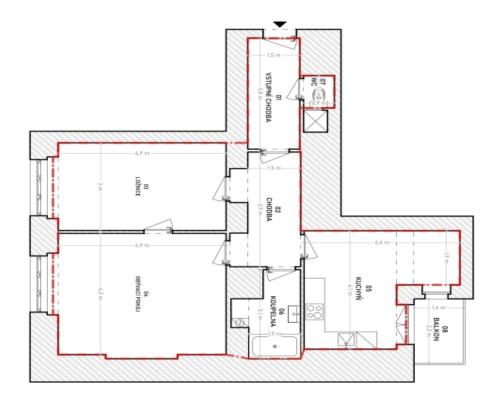

The layout of the apartment consists of a kitchen with **a balcony** facing south onto the landscaped courtyard, a living room, a bedroom, a bathroom with a bathtub, a separate toilet, and a hallway.

The apartment has large windows, floating floors, and a fully equipped kitchen. It is in its original condition, intended for reconstruction. In addition to the staircase, the building also has an elevator. Residents can park in the blue zone on the street.

Floor area 69.3 m<sup>2</sup>, balcony 2.8 m<sup>2</sup>, cellar.

Svoboda & Williams s.r.o. info@svoboda-williams.com www.svoboda-williams.com **Prague** +420 257 328 281 +420 724 551 238

Brno +420 543 250 711 +420 724 551 238 **Bratislava** +421 948 939 938 **PDF created** 14. 09. 2025, 11:53