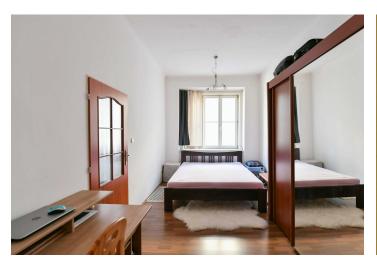

The layout of the apartment consists of a kitchen with **a balcony** facing south onto the landscaped courtyard, a living room, a bedroom, a bathroom with a bathtub, a separate toilet, and a hallway.

The apartment has large windows, floating floors, and a fully equipped kitchen. It is in its original condition, intended for reconstruction. In addition to the staircase, the building also has an elevator. Residents can park in the blue zone on the street.