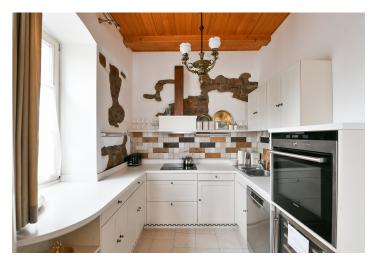

On the ground floor of the west-facing villa, there is an entrance hall and an open plan living space connecting the living room, dining area, and kitchen. From here, there is direct access to the terrace with seating, offering complete **privacy**. The ground floor also includes staff facilities, a laundry room, a toilet, and a storage room. The spiral staircase from the living room leads to the first floor, which houses two bedrooms and a bathroom. The top floor features another two bedrooms, a bathroom with **a sauna**, and a spacious walk-in closet. Right by the house is **1 parking space** with a remotely controlled gate.