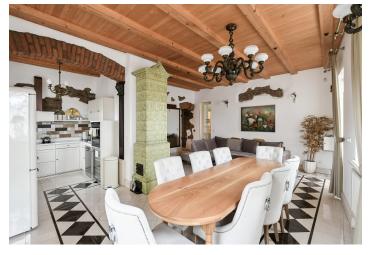

On the ground floor of the west-facing villa, there is an entrance hall and an open plan living space connecting the living room, dining area, and kitchen. From here, there is direct access to the terrace with seating, offering complete **privacy**. The ground floor also includes staff facilities, a laundry room, a toilet, and a storage room. The spiral staircase from the living room leads to the first floor, which houses two bedrooms and a bathroom. The top floor features another two bedrooms, a bathroom with **a sauna**, and a spacious walk-in closet. Right by the house is **1 parking space** with a remotely controlled gate.