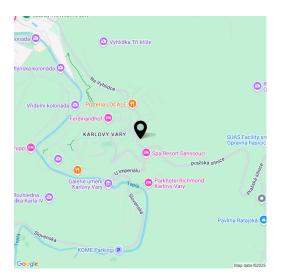

## House Four-bedroom (5+kk)

160 m², Karlovy Vary, Karlovy Vary, Pražská silnice

In addition to its unique character, the property also offers investment potential with an annual yield of over 1 million CZK and has a 9.4 ("Fantastic") rating on Booking.com.

**Karlovy Vary** is known as the most visited spa town in the Czech Republic, famous not only for its healing springs and beautiful **colonnade** but also for its prestigious international film festival. Besides the spa atmosphere, the city offers a complete range of public amenities — the Varyáda shopping center, cinemas, theaters, schools of all levels, and a wide variety of restaurants, cafés, and bars. The city is not only a tourist hub but also home to the traditional **glassmaking** and food industries. Iconic brands like Moser, Becherovka, Karlovarské oplatky, and Mattoni mineral waters are an inseparable part of its **rich history**.