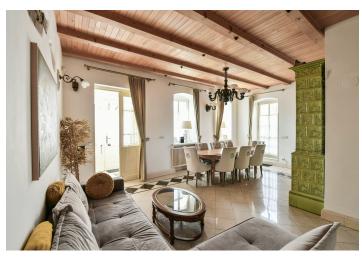

On the ground floor of the west-facing villa, there is an entrance hall and an open plan living space connecting the living room, dining area, and kitchen. From here, there is direct access to the terrace with seating, offering complete **privacy**. The ground floor also includes staff facilities, a laundry room, a toilet, and a storage room. The spiral staircase from the living room leads to the first floor, which houses two bedrooms and a bathroom. The top floor features another two bedrooms, a bathroom with **a sauna**, and a spacious walk-in closet. Right by the house is **1 parking space** with a remotely controlled gate.