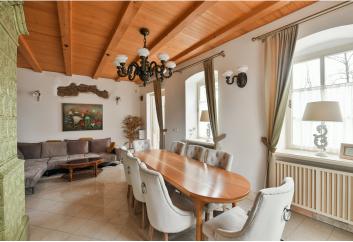

This three-story detached residence is located in a beautiful spot beneath an expansive forest park in a quiet residential part of Karlovy Vary, offering views of the surrounding nature and the Imperial Hotel. The luxuriously furnished interior in a Rococo style corresponds with a unique blend of architectural elements typical of this spa town. Residents also have access to a sauna, a terrace surrounded by greenery, and 1 parking space.

On the ground floor of the west-facing villa, there is an entrance hall and an open plan living space connecting the living room, dining area, and kitchen. From here, there is direct access to the terrace with seating, offering complete **privacy**. The ground floor also includes staff facilities, a laundry room, a toilet, and a storage room. The spiral staircase from the living room leads to the first floor, which houses two bedrooms and a bathroom. The top floor features another two bedrooms, a bathroom with **a sauna**, and a spacious walk-in closet. Right by the house is **1 parking space** with a remotely controlled gate.