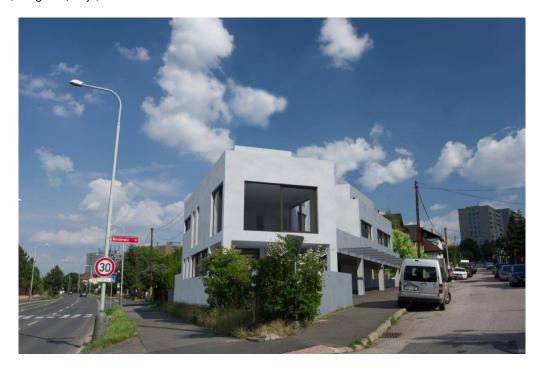

This corner plot in a residential part of Háje, just a few minutes' walk from a metro station, shops, and the popular Hostivař forest park with a reservoir and sandy beach, is occupied by a family house and barn, both intended for demolition or complete renovation.

The property is being offered through the transfer of 100% ownership in the company. Situated on the plot is a single-story house with an attic, in need of complete renovation or demolition, as well as a barn with a potential for various uses. Access is provided via an asphalt road, and all utility connections are available. An architectural study for a modern semi-detached house is in preparation; it is not included in the price and will be subject to negotiation with the building authority.