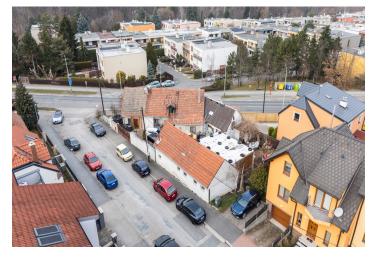

This corner plot in a residential part of Háje, just a few minutes' walk from a metro station, shops, and the popular Hostivař forest park with a reservoir and sandy beach, is occupied by a family house and barn, both intended for demolition or complete renovation.

The property is being offered through the transfer of 100% ownership in the company. Situated on the plot is a single-story house with an attic, in need of complete renovation or demolition, as well as a barn with a potential for various uses. Access is provided via an asphalt road, and all utility connections are available. An architectural study for a modern semi-detached house is in preparation; it is not included in the price and will be subject to negotiation with the building authority.