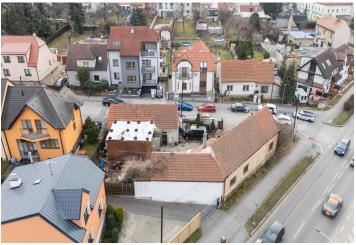

This corner plot in a residential part of Háje, just a few minutes' walk from a metro station, shops, and the popular Hostivař forest park with a reservoir and sandy beach, is occupied by a family house and barn, both intended for demolition or complete renovation.

The property is being offered through the transfer of 100% ownership in the company. Situated on the plot is a single-story house with an attic, in need of complete renovation or demolition, as well as a barn with a potential for various uses. Access is provided via an asphalt road, and all utility connections are available. An architectural study for a modern semi-detached house is in preparation; it is not included in the price and will be subject to negotiation with the building authority.

Total area 527 m<sup>2</sup>.