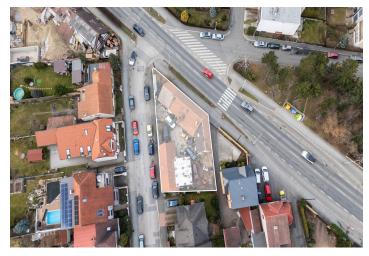

This corner plot in a residential part of Háje, just a few minutes' walk from a metro station, shops, and the popular Hostivař forest park with a reservoir and sandy beach, is occupied by a family house and barn, both intended for demolition or complete renovation.

Total area 527 m<sup>2</sup>.