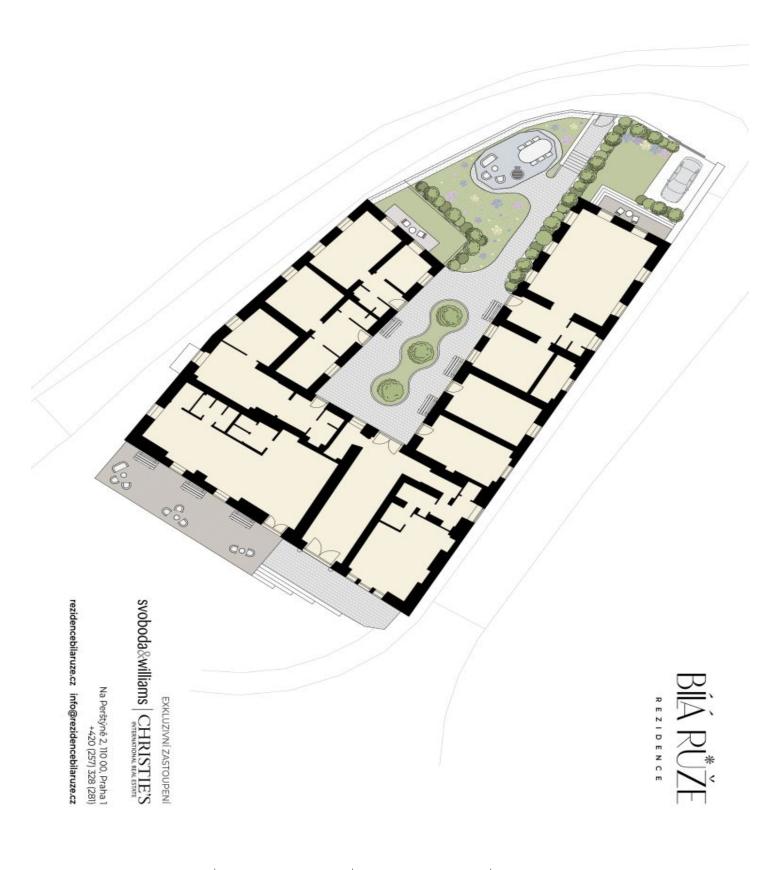

The high-quality facilities include custom-made, hand-made replicas of entrance and interior doors and casement windows made of spruce wood, Cobra Alt-Wien period hardware (antique brass), vinyl floors in a rustic oak decor, stylish sanitary ware and period faucets (bronze), a retro heated towel rail, Hager Rosenthal porcelain switches and sockets, an audio intercom, and a Softlink energy consumption measurement system with online overview 24/365. A central heat pipe provides heating with an ecological heat source from biomass; heating will be controlled remotely. The apartment includes 2 cellars and 2 outdoor parking spaces (EV charger a possibility). Residents can sit by the grill or in a romantic gazebo in the common enclosed garden scented with lavender and roses.