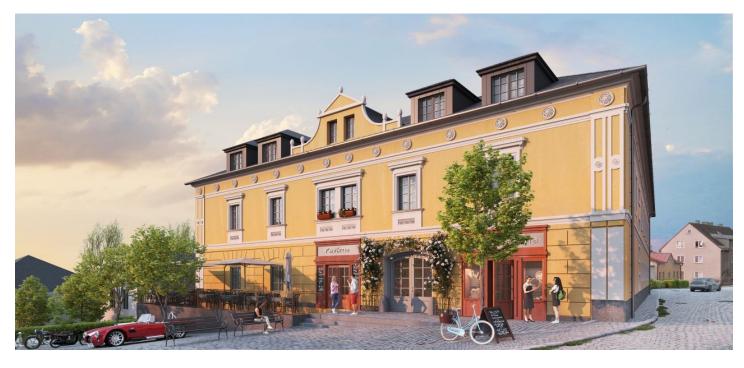

\* Area of the unit according to the Civil Code. The area consists of the sum total area of the entire unit bounded by perimeter walls.

This new, spacious and stylish apartment is in the unique Bílá Růže Residence, which is currently being built in the urban conservation reserve of the picturesque town of Kašperské Hory, located in a beautiful landscape near Šumava National Park. The expected completion date is in Q2/2025.

The residence is located **in the very center of the town**, and so shops and restaurants are within easy reach. A cafe with a roastery and a bakery will operate right inside Bílá Růže. There is a small ski slope nearby with evening hours, and wider skiing opportunities are available in the nearby **skiing towns of Zadov**, **Churáňov**, **Velký Javor**, **or Hochficht in Austria.** There is also a dense network of bike paths and hiking trails. Fairs take place on the square and theatrical performances in the courtyard of **Kašperk Castle**; you can visit the summer cinema or enjoy organ concerts in **the Church of St. Nicholas.** The place is easily accessible; buses provide connections with nearby Sušice. The drive by car from Prague will be even shorter and easier after the completion of the D4 highway.