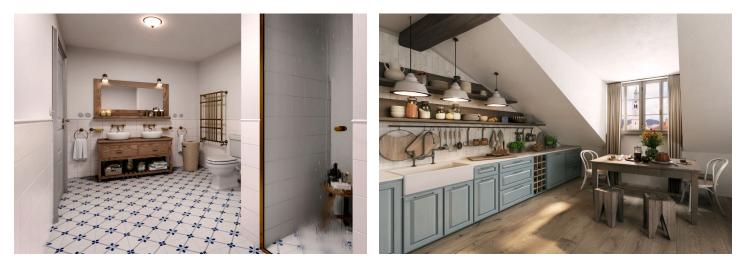

The generously designed layout consists of a living space with a preparation for a kitchen, two bedrooms, a bathroom (with a shower and toilet), a separate toilet, a storage room, and a spacious entrance hall.

The high-quality facilities include custom-made, hand-made replicas of entrance and interior doors and casement windows made of spruce wood, Cobra Alt-Wien period hardware (antique brass), vinyl floors in a rustic oak decor, stylish sanitary ware and period faucets (bronze), a retro heated towel rail, Hager Rosenthal porcelain switches and sockets, an audio intercom, and a Softlink energy consumption measurement system with online overview 24/365. A central heat pipe provides heating with an ecological heat source from biomass; heating will be controlled remotely. The apartment includes 2 cellars and 2 outdoor parking spaces (EV charger a possibility). Residents can sit by the grill or in a romantic gazebo in the common enclosed garden scented with lavender and roses.