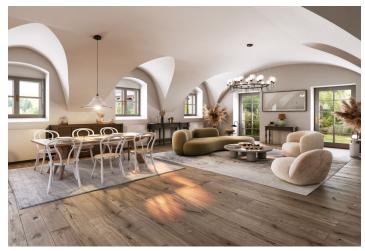

The generously designed layout consists of a living space with a preparation for a kitchen, two bedrooms, a bathroom (with a shower and toilet), a separate toilet, a storage room, and a spacious entrance hall.

The high-quality facilities include custom-made, hand-made replicas of entrance and interior doors and casement windows made of spruce wood, Cobra Alt-Wien period hardware (antique brass), vinyl floors in a rustic oak decor, stylish sanitary ware and period faucets (bronze), a retro heated towel rail, Hager Rosenthal porcelain switches and sockets, an audio intercom, and a Softlink energy consumption measurement system with online overview 24/365. A central heat pipe provides heating with an ecological heat source from biomass; heating will be controlled remotely. The apartment includes 2 cellars and 2 outdoor parking spaces (EV charger a possibility). Residents can sit by the grill or in a romantic gazebo in the common enclosed garden scented with lavender and roses.