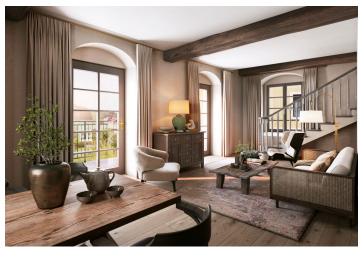

The generously designed layout consists of a living space with a preparation for a kitchen, two bedrooms, a bathroom (with a shower and toilet), a separate toilet, a storage room, and a spacious entrance hall.

The high-quality facilities include custom-made, hand-made replicas of entrance and interior doors and casement windows made of spruce wood, Cobra Alt-Wien period hardware (antique brass), vinyl floors in a rustic oak decor, stylish sanitary ware and period faucets (bronze), a retro heated towel rail, Hager Rosenthal porcelain switches and sockets, an audio intercom, and a Softlink energy consumption measurement system with online overview 24/365. A central heat pipe provides heating with an ecological heat source from biomass; heating will be controlled remotely. The apartment includes 2 cellars and 2 outdoor parking spaces (EV charger a possibility). Residents can sit by the grill or in a romantic gazebo in the common enclosed garden scented with lavender and roses.