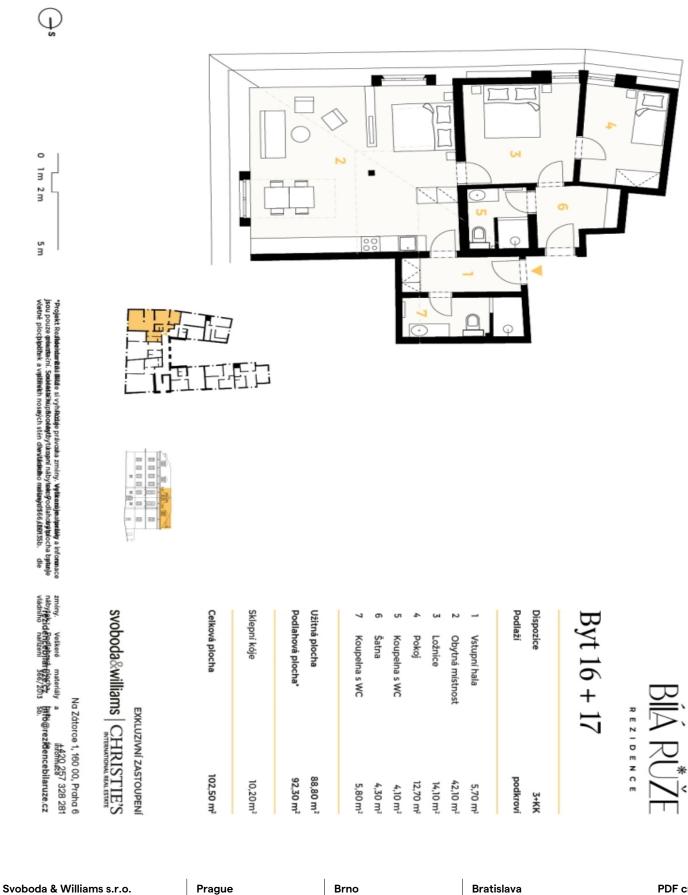

## Apartment Two-bedroom (3+kk)

92.3 m², Klatovy, Kašperské Hory, Náměstí

#### Apartment Two-bedroom (3+kk)

92.3 m², Klatovy, Kašperské Hory, Náměstí

| Total area       | 92 m²       |
|------------------|-------------|
| Parking          | 500 000 CZK |
| Cellar           | 10 m²       |
| PENB             | С           |
| Reference number | 108054      |

The generously designed layout consists of a living space with a preparation for a kitchen, two bedrooms, a bathroom (with a shower and toilet), a separate toilet, a storage room, and a spacious entrance hall.

Floor area 92.3 m², cellar 10.2 m².

Ask for price

Svoboda & Williams s.r.o. info@svoboda-williams.com www.svoboda-williams.com **Prague** +420 257 328 281 +420 724 551 238 Brno +420 543 250 711 +420 724 551 238 **Bratislava** +421 948 939 938