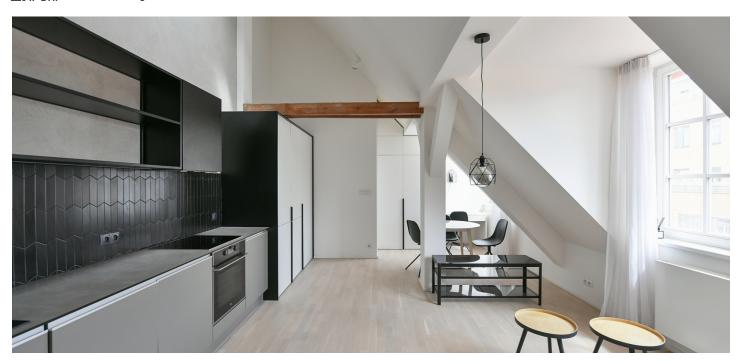

The apartment is designed with a living room and kitchen, a bedroom separated by a glass wall with an **en-suite bathroom** (featuring a shower and sink), a separate toilet, a storage room with a washing machine, and an entrance hall.

The minimalist interior is highlighted by an elegant and timeless design, complemented by **subtle** wall finishes. The apartment features wooden windows, **wooden floors**, ceilings of up to 4.1 meters in height, and custombuilt **storage solutions**. The modern kitchen is equipped with built-in appliances, and heating is provided by a **Protherm** electric boiler.