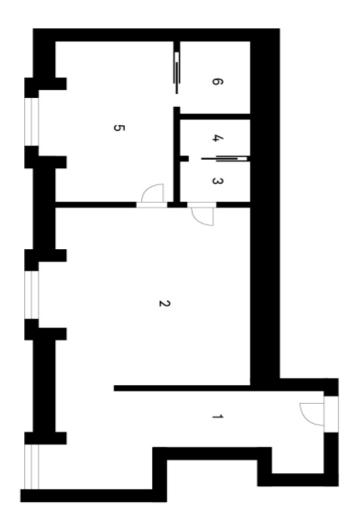

Floor area 46.9 m<sup>2</sup>.

46.9 m², Prague 7, Holešovice, Šimáčkova

Předsiň Obývací pokoj + KK

4,4 m<sup>2</sup> 24,5 m<sup>2</sup> 1,2 m<sup>2</sup> 1,3 m<sup>2</sup> 11,0 m<sup>2</sup> 2,7 m<sup>2</sup>