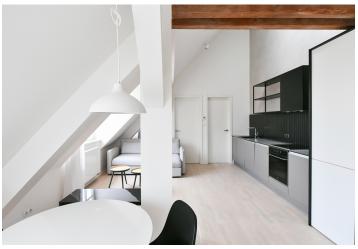

The apartment is designed with a living room and kitchen, a bedroom separated by a glass wall with an **en-suite bathroom** (featuring a shower and sink), a separate toilet, a storage room with a washing machine, and an entrance hall.

The minimalist interior is highlighted by an elegant and timeless design, complemented by **subtle** wall finishes. The apartment features wooden windows, **wooden floors**, ceilings of up to 4.1 meters in height, and custombuilt **storage solutions**. The modern kitchen is equipped with built-in appliances, and heating is provided by a **Protherm** electric boiler.