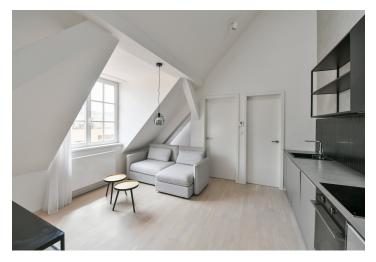

The apartment is designed with a living room and kitchen, a bedroom separated by a glass wall with an **en-suite bathroom** (featuring a shower and sink), a separate toilet, a storage room with a washing machine, and an entrance hall.

The minimalist interior is highlighted by an elegant and timeless design, complemented by **subtle** wall finishes. The apartment features wooden windows, **wooden floors**, ceilings of up to 4.1 meters in height, and custombuilt **storage solutions**. The modern kitchen is equipped with built-in appliances, and heating is provided by a **Protherm** electric boiler.