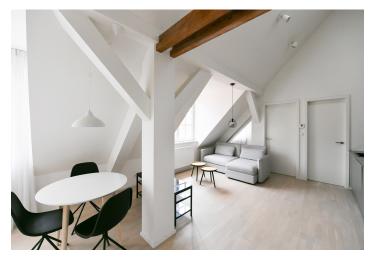

The apartment is designed with a living room and kitchen, a bedroom separated by a glass wall with an **en-suite bathroom** (featuring a shower and sink), a separate toilet, a storage room with a washing machine, and an entrance hall.

The minimalist interior is highlighted by an elegant and timeless design, complemented by **subtle** wall finishes. The apartment features wooden windows, **wooden floors**, ceilings of up to 4.1 meters in height, and custombuilt **storage solutions**. The modern kitchen is equipped with built-in appliances, and heating is provided by a **Protherm** electric boiler.