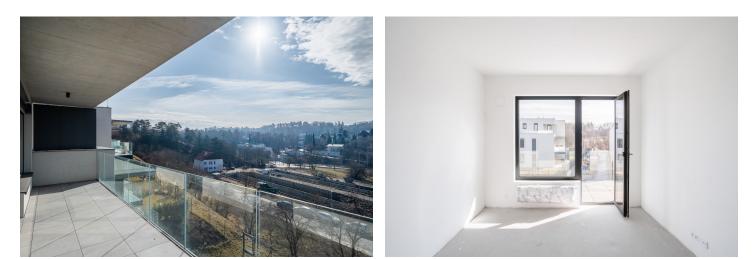

The southeast-facing apartment consists of a living room with a kitchen, a master bedroom with an **en-suite bathroom**, two additional bedrooms, a second bathroom with a bathtub, a separate toilet, a storage room, and a spacious entrance hall. The covered south-facing **terrace** is accessible from both the living room and the master bedroom, while the second terrace (facing east) can be entered from the two additional bedrooms. The apartment includes **two parking spaces** in the underground garage and **a cellar**.

Located on the border of the Motol and Řepy districts, the area offers excellent transport accessibility, full civic amenities (shops, kindergartens, elementary schools, a health center, and a cultural center), and plenty of **green spaces.** Nearby, you will find the Řepy Forest Park, Košíře-Motol Nature Park, **Ladronka**, and the historic Hvězda Forest Park, perfect for walking, running, or cycling. The Řepy Sports Center offers **a swimming pool** and wellness facilities. Tram and bus stops are just a 3-minute walk away, and the city center can be reached in 15 minutes.