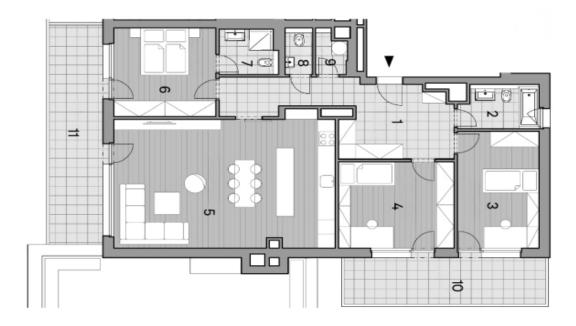

The southeast-facing apartment consists of a living room with a kitchen, a master bedroom with an **en-suite bathroom**, two additional bedrooms, a second bathroom with a bathtub, a separate toilet, a storage room, and a spacious entrance hall. The covered south-facing **terrace** is accessible from both the living room and the master bedroom, while the second terrace (facing east) can be entered from the two additional bedrooms. The apartment includes **two parking spaces** in the underground garage and **a cellar**.

Floor area 119.5 m², terraces 18.67 m² + 14.84 m², 2 garage spaces, cellar.

Svoboda & Williams s.r.o. info@svoboda-williams.com www.svoboda-williams.com Prague +420 257 328 281 +420 724 551 238 Brno +420 543 250 711 +420 724 551 238

# Apartment Three-bedroom (4+kk)

119.5 m², Prague 6, Řepy, U Lesoparku

| 1 10                 | Čista<br>Podl                         | - C C 4 7 7 0 V 8 Q                                                                   |
|----------------------|---------------------------------------|---------------------------------------------------------------------------------------|
| Terasa<br>Terasa     | Čistá plocha bytu<br>Podlahová plocha | Chodba<br>Koupelna<br>Ložnice<br>Obývací pokoj<br>Ložnice<br>Koupelna<br>WC<br>Komora |
| 14,84 m²<br>18,67 m² | 114,01 m²<br>119,50 m²                | 12,84 m²<br>4,95 m²<br>15,09 m²<br>15,83 m²<br>43,46 m²<br>1,81 m²<br>1,81 m²         |