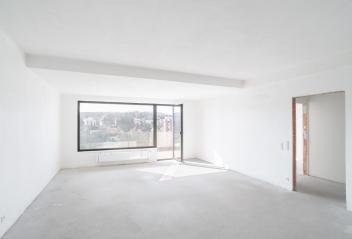

The southeast-facing apartment consists of a living room with a kitchen, a master bedroom with an **en-suite bathroom**, two additional bedrooms, a second bathroom with a bathtub, a separate toilet, a storage room, and a spacious entrance hall. The covered south-facing **terrace** is accessible from both the living room and the master bedroom, while the second terrace (facing east) can be entered from the two additional bedrooms. The apartment includes **two parking spaces** in the underground garage and **a cellar**.

Currently in a white walls condition, the price includes completion to a high standard, featuring three-layer **wooden floors** combined with large-format tiles, interior doors, designer sanitary ware, a **preparation for air-conditioning**, and exterior blinds for **large aluminum windows with triple glazing**.