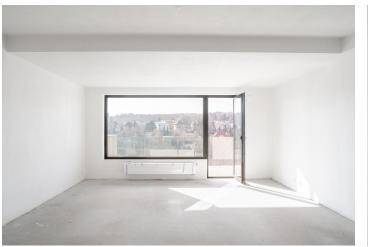

The southeast-facing apartment consists of a living room with a kitchen, a master bedroom with an **en-suite bathroom**, two additional bedrooms, a second bathroom with a bathtub, a separate toilet, a storage room, and a spacious entrance hall. The covered south-facing **terrace** is accessible from both the living room and the master bedroom, while the second terrace (facing east) can be entered from the two additional bedrooms. The apartment includes **two parking spaces** in the underground garage and **a cellar**.

Currently in a white walls condition, the price includes completion to a high standard, featuring three-layer **wooden floors** combined with large-format tiles, interior doors, designer sanitary ware, a **preparation for air-conditioning**, and exterior blinds for **large aluminum windows with triple glazing**.