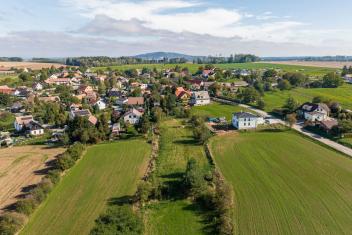

# svoboda@williams

Land

750 m², Benešov, Řimovice

### € 75 847 | CZK 1 870 000

This plot of land with a total area of 750 m<sup>2</sup> with the possibility of suburban development is located in the peaceful village of Řimovice, surrounded by the picturesque Podblanicko countryside. The village is only a 5-minute drive from Vlašim and less than 10 minutes from the exit of the D1 highway.

This quiet place with **clean air** is within easy reach of all amenities. Kindergarten and elementary schools operate in neighboring Zdislavice or in Vlašim, where there are also secondary schools, **high schools** and vocational schools, offices, restaurants, medical services, and **sports fields**, and the town also has a wide range of shopping opportunities, including supermarkets. The advantages include the easy accessibility of **Prague** via the D1 highway and the beautiful, protected surrounding landscape, the dominant feature of which is the legendary **Blaník Hill**.