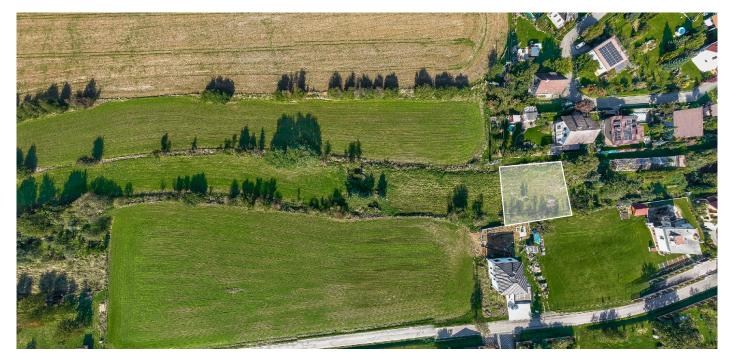

#### Land

750 m², Benešov, Řimovice

| Price per sq. m. | 2 493 CZK |
|------------------|-----------|
| Total area       | 750 m²    |
| Land type        | Housing   |
| Reference number | 108117    |

### € 75 847 | CZK 1 870 000

This plot of land with a total area of 750 m<sup>2</sup> with the possibility of suburban development is located in the peaceful village of Řimovice, surrounded by the picturesque Podblanicko countryside. The village is only a 5-minute drive from Vlašim and less than 10 minutes from the exit of the D1 highway.

The gently sloping plot is designated in the zoning plan for modern ruraltype development with a **built-up area of up to 30% and greenery covering at least 50% of the plot area**. The land currently has no utility connections. Electricity must be brought in, and the village **has no gas supply**. Water must be sourced by **a private well**, and waste must be managed by a septic tank or a private wastewater treatment plant. The village plans to build **a connection to the municipal wastewater treatment plant** within approximately two years. Access to the land is via a paved grassy area owned by the village, which as of yet has no plans to turn it into an asphalt road.