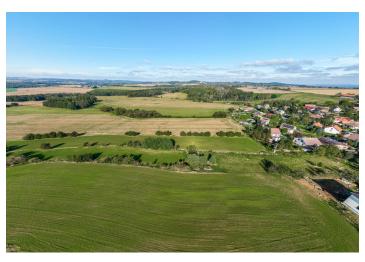

### € 75 847 | CZK 1 870 000

This plot of land with a total area of 750 m<sup>2</sup> with the possibility of suburban development is located in the peaceful village of Řimovice, surrounded by the picturesque Podblanicko countryside. The village is only a 5-minute drive from Vlašim and less than 10 minutes from the exit of the D1 highway.

This quiet place with **clean air** is within easy reach of all amenities. Kindergarten and elementary schools operate in neighboring Zdislavice or in Vlašim, where there are also secondary schools, **high schools** and vocational schools, offices, restaurants, medical services, and **sports fields**, and the town also has a wide range of shopping opportunities, including supermarkets. The advantages include the easy accessibility of **Prague** via the D1 highway and the beautiful, protected surrounding landscape, the dominant feature of which is the legendary **Blaník Hill**.