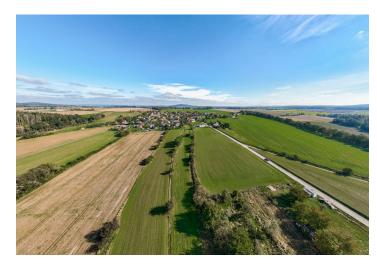

## € 121 397 I CZK 2 990 000

This large rectangular plot with a total area of 1,799 m², offering the possibility of constructing a rural-type family house, is located in the small village of Řimovice near the town of Vlašim. The village is surrounded by the picturesque Podblanice countryside and offers excellent access to Prague, with the entrance to the D1 highway just a short 10-minute drive away.

This quiet place with clean air is within easy reach of all amenities. Kindergarten and elementary schools operate in neighboring Zdislavice or in Vlašim, where there are also secondary schools, high schools and vocational schools, offices, restaurants, medical services, and sports fields, and the town also has a wide range of shopping opportunities, including supermarkets. Other advantages include easy accessibility to Prague via the D1 highway and the beautiful, protected surrounding landscape, the dominant feature of which is the legendary Blaník Hill.