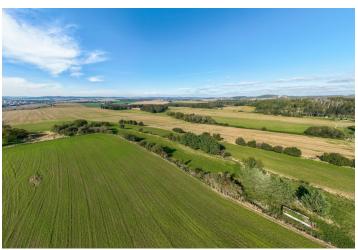

## € 121 397 I CZK 2 990 000

This large rectangular plot with a total area of 1,799 m², offering the possibility of constructing a rural-type family house, is located in the small village of Řimovice near the town of Vlašim. The village is surrounded by the picturesque Podblanice countryside and offers excellent access to Prague, with the entrance to the D1 highway just a short 10-minute drive away.

This quiet place with clean air is within easy reach of all amenities. Kindergarten and elementary schools operate in neighboring Zdislavice or in Vlašim, where there are also secondary schools, high schools and vocational schools, offices, restaurants, medical services, and sports fields, and the town also has a wide range of shopping opportunities, including supermarkets. Other advantages include easy accessibility to Prague via the D1 highway and the beautiful, protected surrounding landscape, the dominant feature of which is the legendary Blaník Hill.