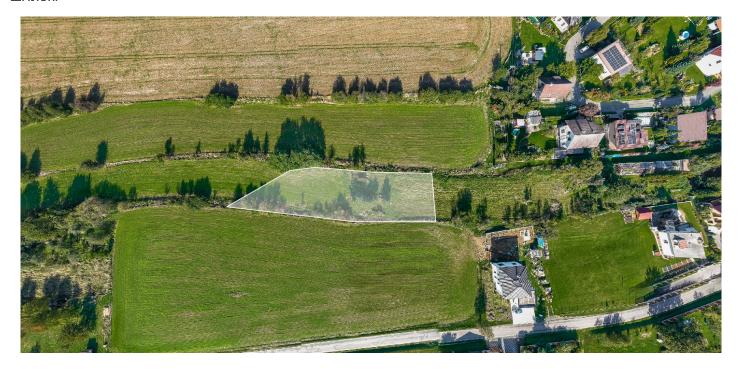

## € 121 397 I CZK 2 990 000

This large rectangular plot with a total area of 1,799 m², offering the possibility of constructing a rural-type family house, is located in the small village of Řimovice near the town of Vlašim. The village is surrounded by the picturesque Podblanice countryside and offers excellent access to Prague, with the entrance to the D1 highway just a short 10-minute drive away.

The gently sloping plot is designated in the zoning plan for modern rural-type development with a built-up area of up to 30% and greenery covering at least 50% of the plot area. There is easy access from the municipal road, and an electrical connection can be established. Water must be sourced from a private well, and waste by a septic tank or a domestic wastewater treatment plant (connection to the municipal wastewater treatment plant is planned within about 2 years).