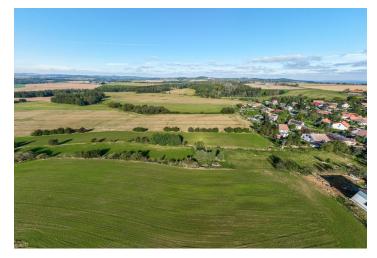

## € 121 397 I CZK 2 990 000

This large rectangular plot with a total area of 1,799 m², offering the possibility of constructing a rural-type family house, is located in the small village of Řimovice near the town of Vlašim. The village is surrounded by the picturesque Podblanice countryside and offers excellent access to Prague, with the entrance to the D1 highway just a short 10-minute drive away.

This quiet place with clean air is within easy reach of all amenities. Kindergarten and elementary schools operate in neighboring Zdislavice or in Vlašim, where there are also secondary schools, high schools and vocational schools, offices, restaurants, medical services, and sports fields, and the town also has a wide range of shopping opportunities, including supermarkets. Other advantages include easy accessibility to Prague via the D1 highway and the beautiful, protected surrounding landscape, the dominant feature of which is the legendary Blaník Hill.