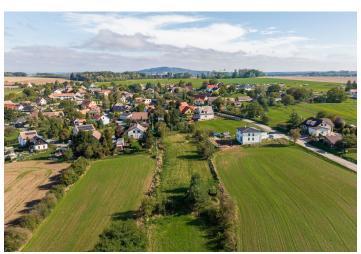

## Land

1798 m², Benešov, Řimovice

€ 121 397 I CZK 2 990 000

## € 121 397 I CZK 2 990 000

This large rectangular plot with a total area of 1,799 m², offering the possibility of constructing a rural-type family house, is located in the small village of Řimovice near the town of Vlašim. The village is surrounded by the picturesque Podblanice countryside and offers excellent access to Prague, with the entrance to the D1 highway just a short 10-minute drive away.

The gently sloping plot is designated in the zoning plan for modern rural-type development with a built-up area of up to 30% and greenery covering at least 50% of the plot area. There is easy access from the municipal road, and an electrical connection can be established. Water must be sourced from a private well, and waste by a septic tank or a domestic wastewater treatment plant (connection to the municipal wastewater treatment plant is planned within about 2 years).

This quiet place with clean air is within easy reach of all amenities. Kindergarten and elementary schools operate in neighboring Zdislavice or in Vlašim, where there are also secondary schools, high schools and vocational schools, offices, restaurants, medical services, and sports fields, and the town also has a wide range of shopping opportunities, including supermarkets. Other advantages include easy accessibility to Prague via the D1 highway and the beautiful, protected surrounding landscape, the dominant feature of which is the legendary Blaník Hill.