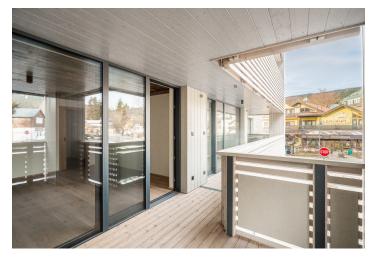

The apartment, located on the 1st floor, consists of a main living area with a preparation for a kitchen, a bathroom, and an entrance hall. The living room seamlessly connects to **a balcony** that wraps around the entire length of the wall.

Floor area 28.19 m², balcony 10.54 m².