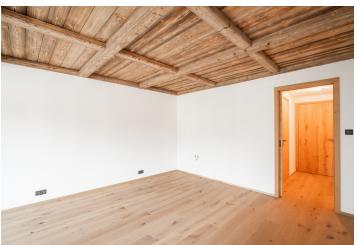

The apartment, located on the 1st floor, consists of a main living area with a preparation for a kitchen, a bathroom, and an entrance hall. The living room seamlessly connects to **a balcony** that wraps around the entire length of the wall.

This energy-efficient building was completed in 2024 and offers a high standard of completion, including wooden floors, wooden paneling in the bathroom, flush veneered doors (the entrance door has security hardware), and Grohe bathroom fixtures in a Hard Graphite color. A storage unit and outdoor parking space can be purchased. When buying two studio units, there is the option to purchase a garage parking space. Residents have access to a private wellness zone with a sauna and panoramic views, as well as a reception, lobby, café, with breakfast service, a game room, a children's play area, and ski and bike service facilities.