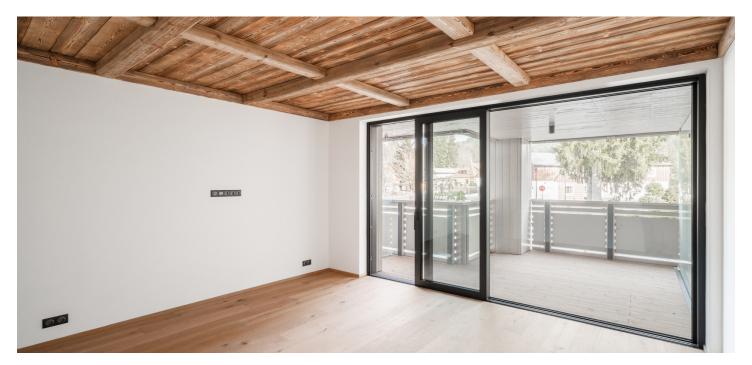

The apartment, located on the 1st floor, consists of a main living area with a preparation for a kitchen, a bathroom, and an entrance hall. The living room seamlessly connects to **a balcony** that wraps around the entire length of the wall.

This energy-efficient building was completed in 2024 and offers a high standard of completion, including wooden floors, wooden paneling in the bathroom, flush veneered doors (the entrance door has security hardware), and Grohe bathroom fixtures in a Hard Graphite color. A storage unit and outdoor parking space can be purchased. When buying two studio units, there is the option to purchase a garage parking space. Residents have access to a private wellness zone with a sauna and panoramic views, as well as a reception, lobby, café, with breakfast service, a game room, a children's play area, and ski and bike service facilities.