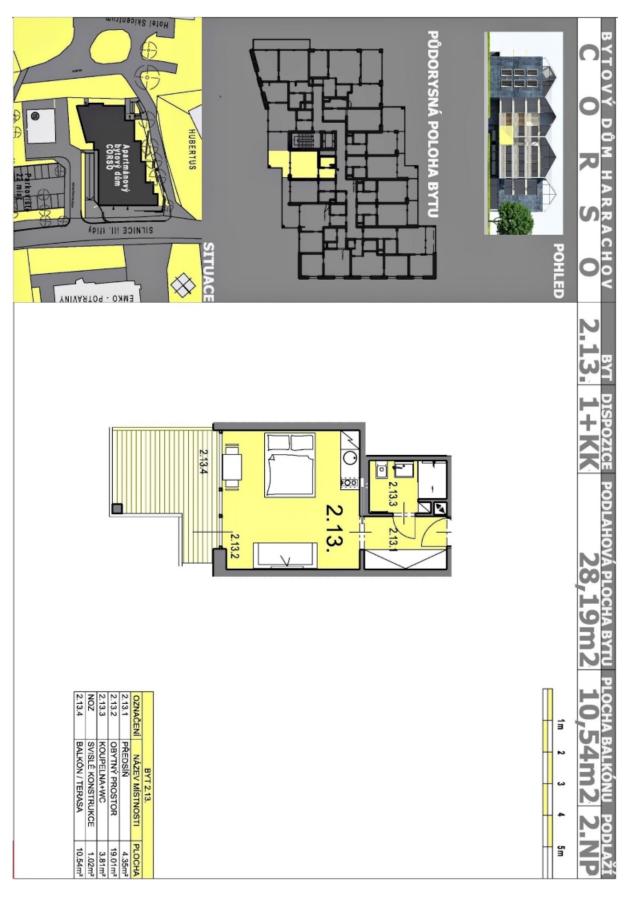

# $39\,\mathrm{m}^2$

| Total area       | 39 m²  |
|------------------|--------|
| Floor area*      | 28 m²  |
| Balcony          | 11 m²  |
| Parking          | Yes    |
| Garage           | Yes    |
| Cellar           | Yes    |
| PENB             | А      |
| Reference number | 108122 |

The apartment, located on the 1st floor, consists of a main living area with a preparation for a kitchen, a bathroom, and an entrance hall. The living room seamlessly connects to **a balcony** that wraps around the entire length of the wall.

Floor area 28.19 m², balcony 10.54 m².