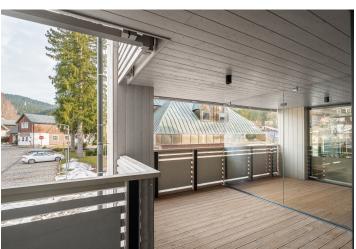

The apartment, located on the 1st floor, consists of a main living area with a preparation for a kitchen, a bathroom, and an entrance hall. The living room seamlessly connects to **a balcony** that wraps around the entire length of the wall.

This energy-efficient building was completed in 2024 and offers a high standard of completion, including wooden floors, wooden paneling in the bathroom, flush veneered doors (the entrance door has security hardware), and Grohe bathroom fixtures in a Hard Graphite color. A storage unit and outdoor parking space can be purchased. When buying two studio units, there is the option to purchase a garage parking space. Residents have access to a private wellness zone with a sauna and panoramic views, as well as a reception, lobby, café, with breakfast service, a game room, a children's play area, and ski and bike service facilities.