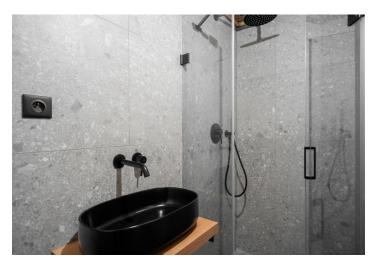

This energy-efficient building was completed in 2024 and offers a high standard of completion, including wooden floors, wooden paneling in the bathroom, flush veneered doors (the entrance door has security hardware), and Grohe bathroom fixtures in a Hard Graphite color. A storage unit and outdoor parking space can be purchased. When buying two studio units, there is the option to purchase a garage parking space. Residents have access to a private wellness zone with a sauna and panoramic views, as well as a reception, lobby, café, with breakfast service, a game room, a children's play area, and ski and bike service facilities.