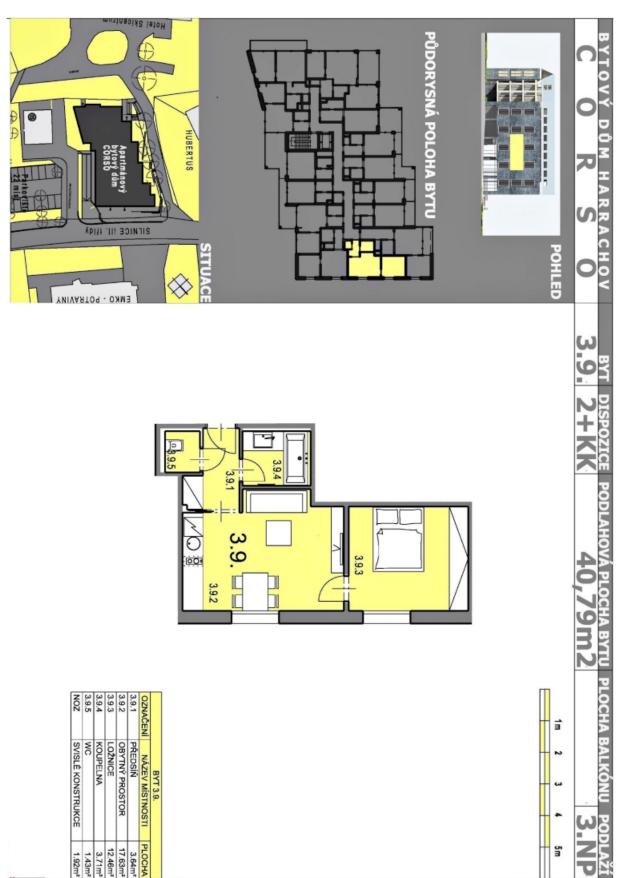

vice, a game room, a children's play area, and ski and bike service facilities.

Asking price includes a storage unit worth 200 000,- CZK.

This excellent area offers **ski-in access directly** to the slopes or a connection to a cross-country **ski trail network**. Harrachov is home to a wide selection of restaurants and cafés—**a renowned bakery**, a grocery store, and a pharmacy are just a short walk away. The surrounding area features countless **hiking paths and nature trails**. The town is easily accessible. By car, it's about a 1.5 hour drive from the edge of Prague, and there is a direct bus connection with a stop close to the apartment.

Floor area 40.79 m<sup>2</sup>.



### **Apartment One-bedroom (2+kk)**

#### € 316 816 I CZK 7 800 000

40.79 m², Jablonec nad Nisou, Harrachov