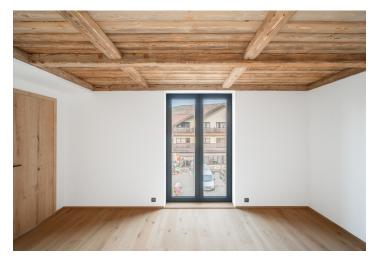

The layout consists of a main living area with a preparation for a kitchen, separate bedroom, bathroom with a toilet, and an entrance hall.

This energy-efficient building was completed in 2024 and offers a high standard of completion, including wooden floors, wooden paneling in the bathroom, flush veneered doors (the entrance door has security hardware), and Grohe bathroom fixtures in a Hard Graphite color. A garage or outdoor parking space can be purchased. Residents have access to a private wellness zone with a sauna and panoramic views, as well as a reception, lobby, café, with breakfast service, a game room, a children's play area, and ski and bike service facilities.

Asking price includes a storage unit worth 200 000,- CZK.

This excellent area offers **ski-in access directly** to the slopes or a connection to a cross-country **ski trail network**. Harrachov is home to a wide selection of restaurants and cafés—**a renowned bakery**, a grocery store, and a pharmacy are just a short walk away. The surrounding area features countless **hiking paths and nature trails**. The town is easily accessible. By car, it's about a 1.5 hour drive from the edge of Prague, and there is a direct bus connection with a stop close to the apartment.