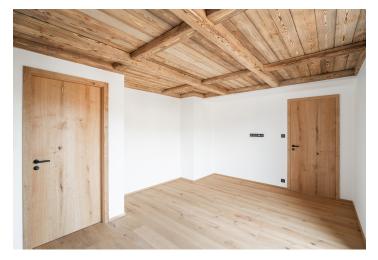

The layout consists of a main living area with a preparation for a kitchen, separate bedroom, bathroom with a toilet, and an entrance hall.

This energy-efficient building was completed in 2024 and offers a high standard of completion, including wooden floors, wooden paneling in the bathroom, flush veneered doors (the entrance door has security hardware), and Grohe bathroom fixtures in a Hard Graphite color. A garage or outdoor parking space can be purchased. Residents have access to a private wellness zone with a sauna and panoramic views, as well as a reception, lobby, café, with breakfast service, a game room, a children's play area, and ski and bike service facilities.