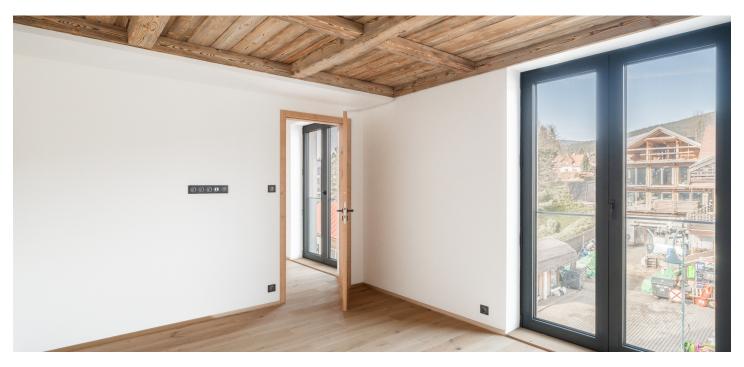

\* Area of the unit according to the Civil Code. The area consists of the sum total area of the entire unit bounded by perimeter walls.

This new 2nd floor apartment is located in the modern Corso Harrachov building, situated in the center of a renowned mountain resort, just steps from the cable car to Devil's Mountain. The resort offers top-tier services, making the apartment ideal not only for personal use but also for short-term rentals.

The layout consists of a main living area with a preparation for a kitchen, separate bedroom, bathroom with a toilet, and an entrance hall.

This energy-efficient building was completed in 2024 and offers a high standard of completion, including wooden floors, wooden paneling in the bathroom, flush veneered doors (the entrance door has security hardware), and Grohe bathroom fixtures in a Hard Graphite color. A garage or outdoor parking space can be purchased. Residents have access to a private wellness zone with a sauna and panoramic views, as well as a reception, lobby, café, with breakfast service, a game room, a children's play area, and ski and bike service facilities.