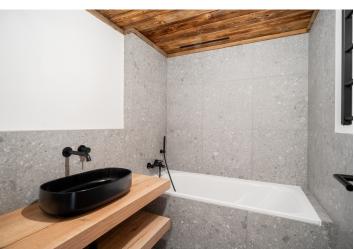

The layout consists of a main living area with a preparation for a kitchen, separate bedroom, bathroom with a toilet, and an entrance hall.

This energy-efficient building was completed in 2024 and offers a high standard of completion, including wooden floors, wooden paneling in the bathroom, flush veneered doors (the entrance door has security hardware), and Grohe bathroom fixtures in a Hard Graphite color. A garage or outdoor parking space can be purchased. Residents have access to a private wellness zone with a sauna and panoramic views, as well as a reception, lobby, café, with breakfast service, a game room, a children's play area, and ski and bike service facilities.