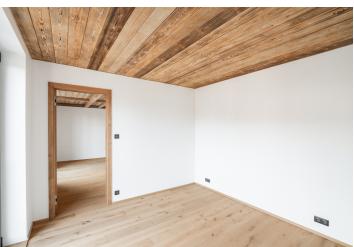

The layout consists of a main living area with a preparation for a kitchen, separate bedroom, bathroom with a toilet, and an entrance hall.

This energy-efficient building was completed in 2024 and offers a high standard of completion, including wooden floors, wooden paneling in the bathroom, flush veneered doors (the entrance door has security hardware), and Grohe bathroom fixtures in a Hard Graphite color. A garage or outdoor parking space can be purchased. Residents have access to a private wellness zone with a sauna and panoramic views, as well as a reception, lobby, café, with breakfast service, a game room, a children's play area, and ski and bike service facilities.