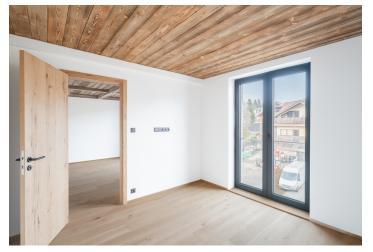

The layout consists of a main living area with a preparation for a kitchen, a separate bedroom, a bathroom with a toilet, and an entrance hall.

This energy-efficient building was completed in 2024 and offers a high standard of completion, including wooden floors, wooden paneling in the bathroom, flush veneered doors (the entrance door has security hardware), and Grohe bathroom fixtures in a Hard Graphite color. A storage unit and garage or outdoor parking space can be purchased. Residents have access to a private wellness zone with a sauna and panoramic views, as well as a reception, lobby, café, with breakfast service, a game room, a children's play area, and ski and bike service facilities.