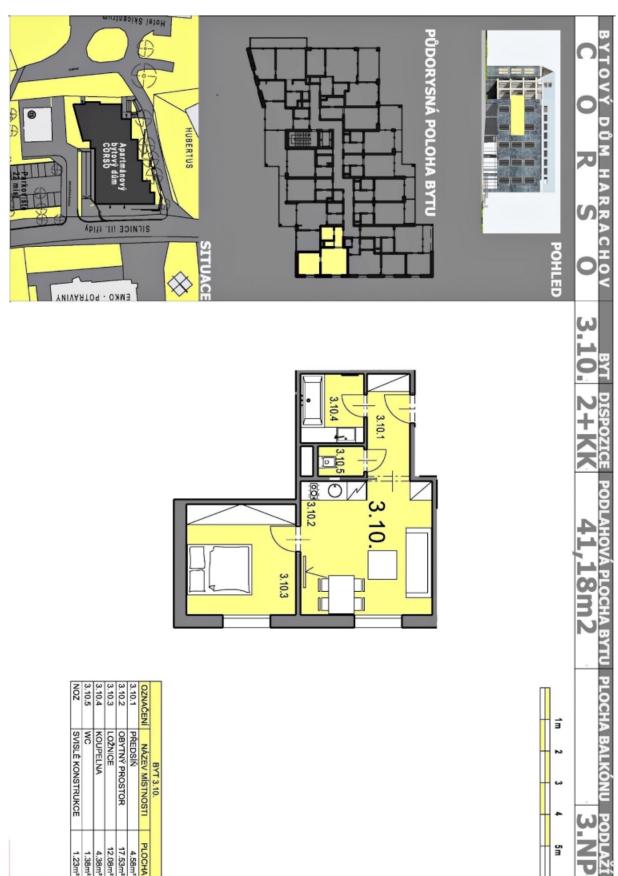

The layout consists of a main living area with a preparation for a kitchen, a separate bedroom, a bathroom with a toilet, and an entrance hall.

This energy-efficient building was completed in 2024 and offers a high standard of completion, including wooden floors, wooden paneling in the bathroom, flush veneered doors (the entrance door has security hardware), and Grohe bathroom fixtures in a Hard Graphite color. A storage unit and garage or outdoor parking space can be purchased. Residents have access to a private wellness zone with a sauna and panoramic views, as well as a reception, lobby, café, with breakfast service, a game room, a children's play area, and ski and bike service facilities.

Floor area 41.18 m<sup>2</sup>.