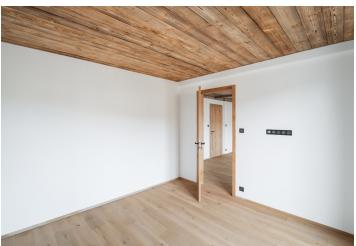

The layout consists of a main living area with a preparation for a kitchen, a separate bedroom, a bathroom with a toilet, and an entrance hall.

This energy-efficient building was completed in 2024 and offers a high standard of completion, including wooden floors, wooden paneling in the bathroom, flush veneered doors (the entrance door has security hardware), and Grohe bathroom fixtures in a Hard Graphite color. A storage unit and garage or outdoor parking space can be purchased. Residents have access to a private wellness zone with a sauna and panoramic views, as well as a reception, lobby, café, with breakfast service, a game room, a children's play area, and ski and bike service facilities.