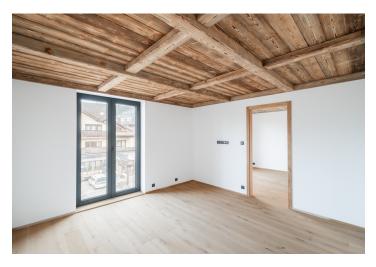

The layout consists of a main living area with a preparation for a kitchen, a separate bedroom, a bathroom with a toilet, and an entrance hall.

This energy-efficient building was completed in 2024 and offers a high standard of completion, including wooden floors, wooden paneling in the bathroom, flush veneered doors (the entrance door has security hardware), and Grohe bathroom fixtures in a Hard Graphite color. A storage unit and garage or outdoor parking space can be purchased. Residents have access to a private wellness zone with a sauna and panoramic views, as well as a reception, lobby, café, with breakfast service, a game room, a children's play area, and ski and bike service facilities.