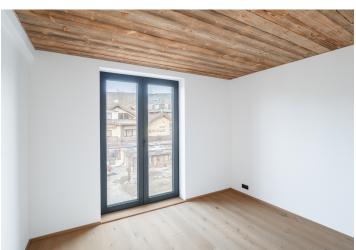

\* Area of the unit according to the Civil Code. The area consists of the sum total area of the entire unit bounded by perimeter walls.

This new mountain apartment is located on the 2nd floor of the modern Corso Harrachov building, situated in the center of a renowned mountain resort, just steps from the cable car to Devil's Mountain. The resort offers top-tier services, making the apartment ideal not only for personal use but also for short-term rentals.

The layout consists of a main living area with a preparation for a kitchen, a separate bedroom, a bathroom with a toilet, and an entrance hall.

This energy-efficient building was completed in 2024 and offers a high standard of completion, including wooden floors, wooden paneling in the bathroom, flush veneered doors (the entrance door has security hardware), and Grohe bathroom fixtures in a Hard Graphite color. A storage unit and garage or outdoor parking space can be purchased. Residents have access to a private wellness zone with a sauna and panoramic views, as well as a reception, lobby, café, with breakfast service, a game room, a children's play area, and ski and bike service facilities.