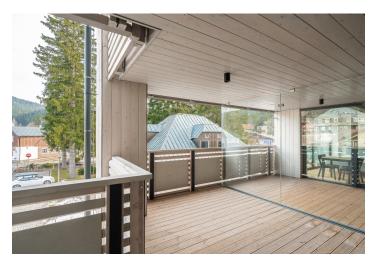

The layout of the 2nd floor apartment consists of a main living area with a preparation for a kitchen, a bathroom, and an entrance hall. The living room seamlessly connects to **a balcony** that wraps around the entire length of the wall.

Floor area 28.19 m², balcony 10.54 m².