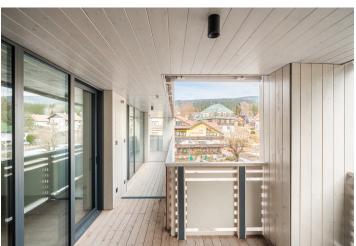

## € 296 437 I CZK 7 298 280

This new apartment with a balcony is located in the modern Corso Harrachov building, thoughtfully integrated into the center of this renowned mountain resort, surrounded by the Krkonoše National Park. Thanks to the resort's top-tier services, the unit is also suitable for investment purposes and offers potential for interesting returns.

The layout of the 2nd floor apartment consists of a main living area with a preparation for a kitchen, a bathroom, and an entrance hall. The living room seamlessly connects to **a balcony** that wraps around the entire length of the wall.

This energy-efficient building was completed in 2024 and offers a high standard of completion, including wooden floors, wooden paneling in the bathroom, flush veneered doors (the entrance door has security hardware), and Grohe bathroom fixtures in a Hard Graphite color. A storage unit and outdoor parking space can be purchased. When buying two studio units, there is the option to purchase a garage parking space. Residents have access to a private wellness zone with a sauna and panoramic views, as well as a reception, lobby, café, with breakfast service, a game room, a children's play area, and ski and bike service facilities.