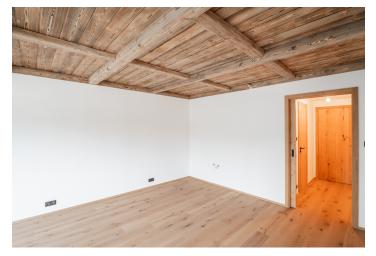

The layout of the 2nd floor apartment consists of a main living area with a preparation for a kitchen, a bathroom, and an entrance hall. The living room seamlessly connects to **a balcony** that wraps around the entire length of the wall.

This energy-efficient building was completed in 2024 and offers a high standard of completion, including wooden floors, wooden paneling in the bathroom, flush veneered doors (the entrance door has security hardware), and Grohe bathroom fixtures in a Hard Graphite color. A storage unit and outdoor parking space can be purchased. When buying two studio units, there is the option to purchase a garage parking space. Residents have access to a private wellness zone with a sauna and panoramic views, as well as a reception, lobby, café, with breakfast service, a game room, a children's play area, and ski and bike service facilities.