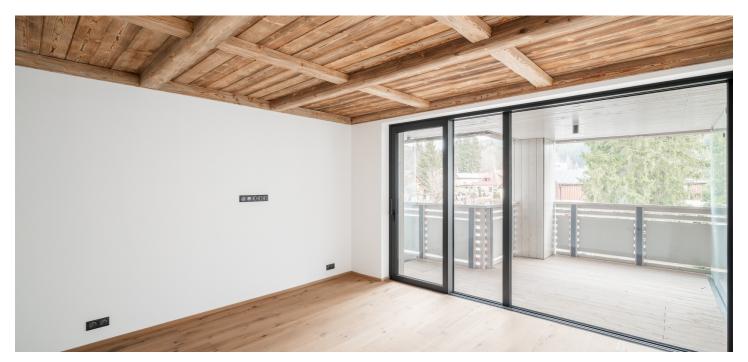

The layout of the 2nd floor apartment consists of a main living area with a preparation for a kitchen, a bathroom, and an entrance hall. The living room seamlessly connects to **a balcony** that wraps around the entire length of the wall.

This energy-efficient building was completed in 2024 and offers a high standard of completion, including wooden floors, wooden paneling in the bathroom, flush veneered doors (the entrance door has security hardware), and Grohe bathroom fixtures in a Hard Graphite color. A storage unit and outdoor parking space can be purchased. When buying two studio units, there is the option to purchase a garage parking space. Residents have access to a private wellness zone with a sauna and panoramic views, as well as a reception, lobby, café, with breakfast service, a game room, a children's play area, and ski and bike service facilities.