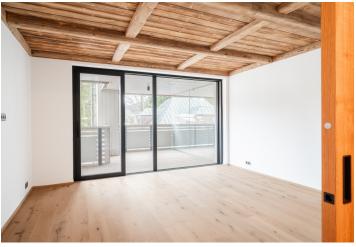

The layout of the 2nd floor apartment consists of a main living area with a preparation for a kitchen, a bathroom, and an entrance hall. The living room seamlessly connects to **a balcony** that wraps around the entire length of the wall.

Floor area 28.19 m², balcony 10.54 m².