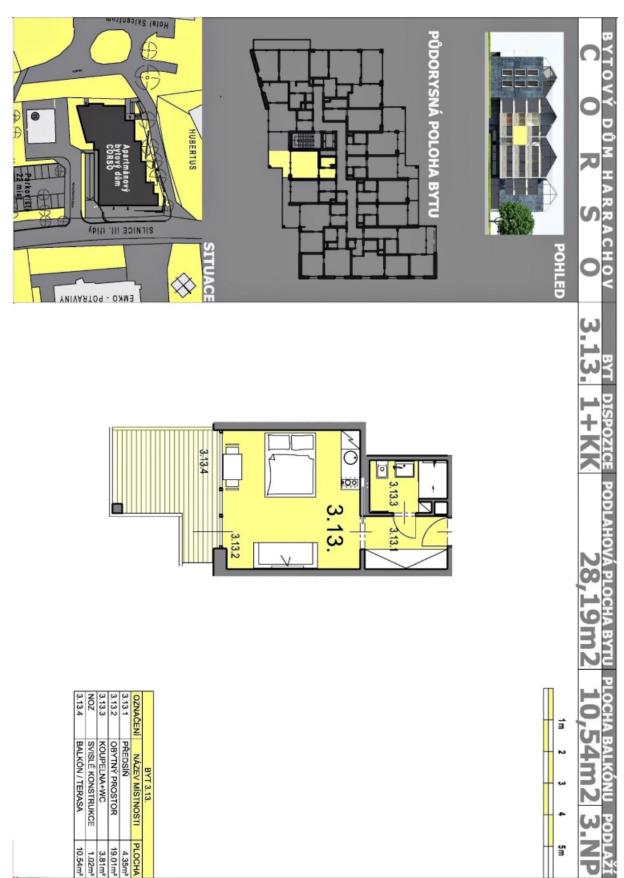

## **Apartment Studio (1+kk)**

28.19 m², Jablonec nad Nisou, Harrachov

|  | 39 m² |  |
|--|-------|--|

| Total area       | 39 m²  |
|------------------|--------|
| Floor area*      | 28 m²  |
| Balcony          | 11 m²  |
| Parking          | Yes    |
| Garage           | Yes    |
| Cellar           | Yes    |
| PENB             | А      |
| Reference number | 108127 |

The layout of the 2nd floor apartment consists of a main living area with a preparation for a kitchen, a bathroom, and an entrance hall. The living room seamlessly connects to **a balcony** that wraps around the entire length of the wall.

Floor area 28.19 m², balcony 10.54 m².