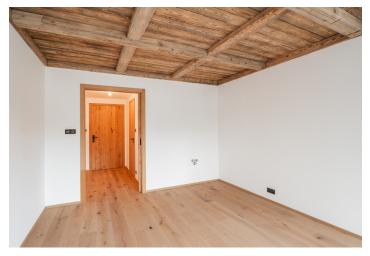

The layout of the 3rd floor apartment consists of a main living area with a preparation for a kitchen, a bathroom, and an entrance hall. The living room seamlessly connects to a balcony that wraps around the entire length of the wall.