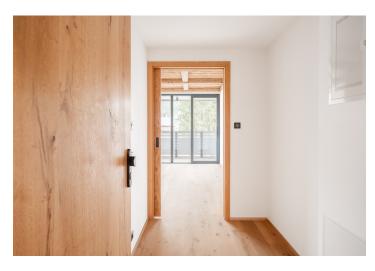

The layout of the 3rd floor apartment consists of a main living area with a preparation for a kitchen, a bathroom, and an entrance hall. The living room seamlessly connects to a balcony that wraps around the entire length of the wall.