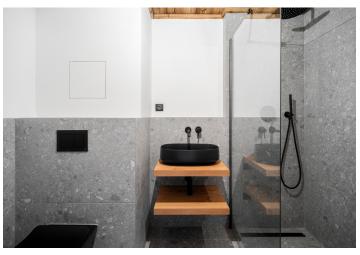

This energy-efficient building was completed in 2024 and offers a high standard of completion, including wooden floors, wooden paneling in the bathroom, flush veneered doors (the entrance door has security hardware), and Grohe bathroom fixtures in a Hard Graphite color. A storage unit and outdoor parking space can be purchased. When buying two studio units, there is the option to purchase a garage parking space. Residents have access to a private wellness zone with a sauna and panoramic views, as well as a reception, lobby, café, with breakfast service, a game room, a children's play area, and ski and bike service facilities.