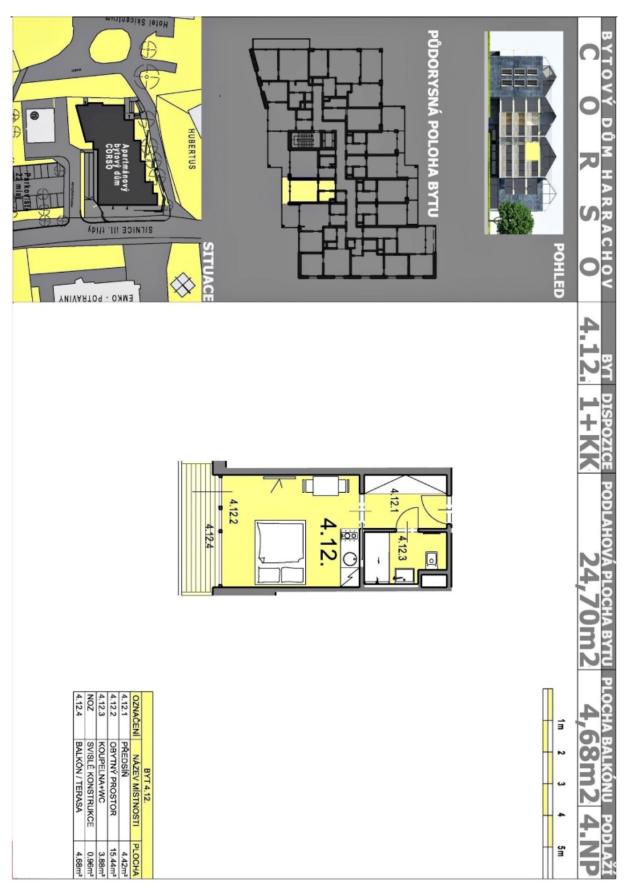

The layout of the 3rd floor apartment consists of a main living area with a preparation for a kitchen, a bathroom, and an entrance hall. The living room seamlessly connects to a balcony that wraps around the entire length of the wall.

Floor area 24.7 m², balcony 4.68 m².