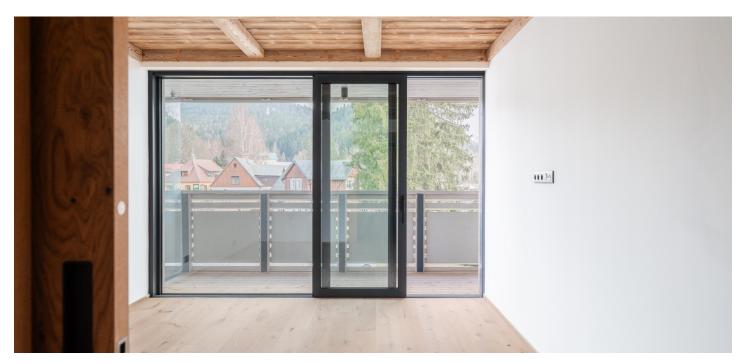

The layout of the 3rd floor apartment consists of a main living area with a preparation for a kitchen, a bathroom, and an entrance hall. The living room seamlessly connects to a balcony that wraps around the entire length of the wall.

This energy-efficient building was completed in 2024 and offers a high standard of completion, including wooden floors, wooden paneling in the bathroom, flush veneered doors (the entrance door has security hardware), and Grohe bathroom fixtures in a Hard Graphite color. A storage unit and outdoor parking space can be purchased. When buying two studio units, there is the option to purchase a garage parking space. Residents have access to a private wellness zone with a sauna and panoramic views, as well as a reception, lobby, café, with breakfast service, a game room, a children's play area, and ski and bike service facilities.