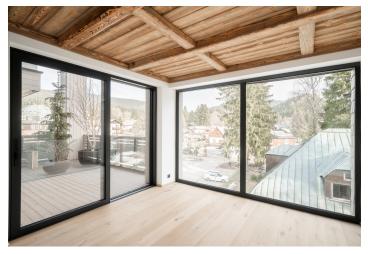

This new apartment with a spacious southeast-facing balcony is located on the 3rd floor of the modern Corso Harrachov building, situated in the center of a renowned mountain resort, just steps from the cable car to Devil's Mountain. The resort offers top-tier services, making the apartment ideal not only for personal use but also for short-term rentals.

The layout consists of a main living area with a preparation for a kitchen, a separate bedroom, a bathroom with a toilet, and an entrance hall. **A balcony** runs along the full length of the living room wall.

This excellent area offers **ski-in access** to the slopes or a connection to a cross-country **ski trail network**. Harrachov is home to a wide selection of restaurants and cafés—**a renowned bakery**, a grocery store, and a pharmacy are just a short walk away. The surrounding area features countless **hiking paths and nature trails**. The town is easily accessible. By car, it's about a 1.5 hour drive from the edge of Prague, and there is a direct bus connection with a stop close to the apartment.