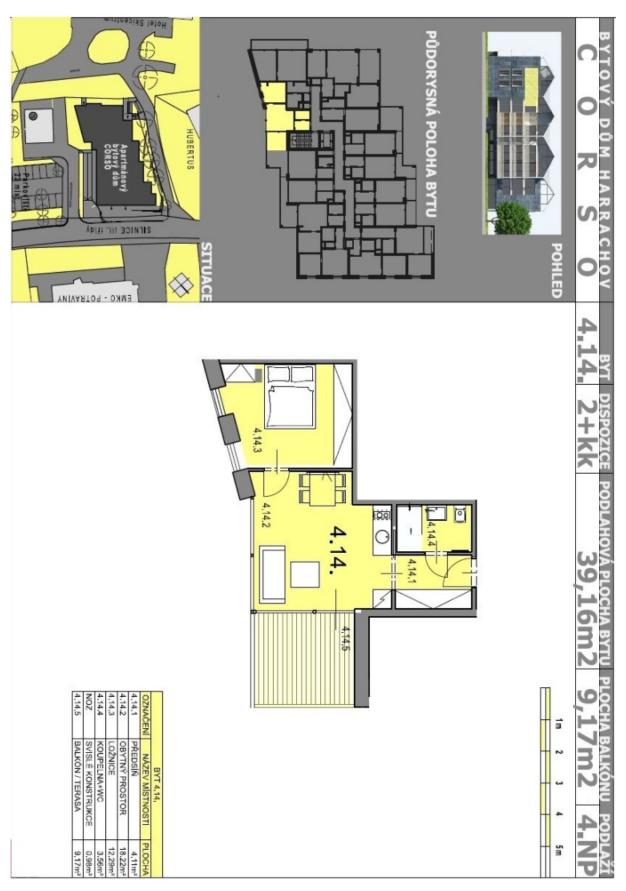

#### € 364 300 I CZK 8 980 000

39.16 m², Jablonec nad Nisou, Harrachov

| 48 m²  |
|--------|
| 39 m²  |
| 9 m²   |
| Yes    |
| Yes    |
| Yes    |
| A      |
| 108129 |
|        |

\* Area of the unit according to the Civil Code. The area consists of the sum total area of the entire unit bounded by perimeter walls.

The layout consists of a main living area with a preparation for a kitchen, a separate bedroom, a bathroom with a toilet, and an entrance hall. **A balcony** runs along the full length of the living room wall.

Floor area 39.16 m², balcony 9.17 m².