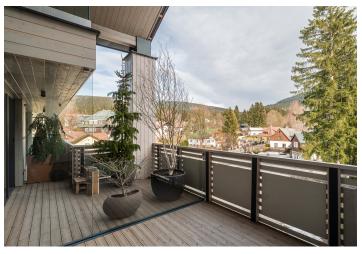

This new apartment with a spacious southeast-facing balcony is located on the 3rd floor of the modern Corso Harrachov building, situated in the center of a renowned mountain resort, just steps from the cable car to Devil's Mountain. The resort offers top-tier services, making the apartment ideal not only for personal use but also for short-term rentals.

The layout consists of a main living area with a preparation for a kitchen, a separate bedroom, a bathroom with a toilet, and an entrance hall. **A balcony** runs along the full length of the living room wall.

Floor area 39.16 m², balcony 9.17 m².