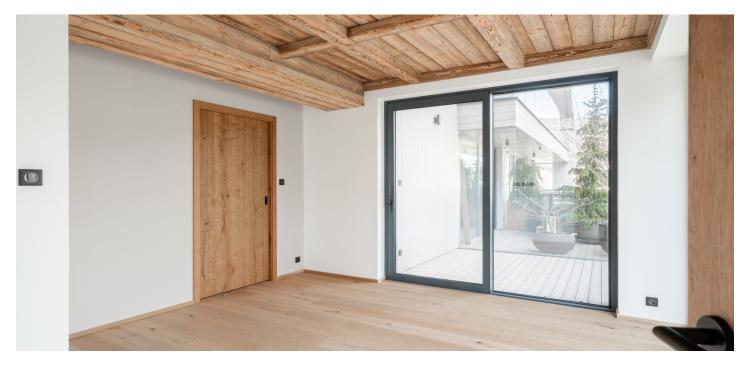

This new apartment with a spacious southeast-facing balcony is located on the 3rd floor of the modern Corso Harrachov building, situated in the center of a renowned mountain resort, just steps from the cable car to Devil's Mountain. The resort offers top-tier services, making the apartment ideal not only for personal use but also for short-term rentals.

The layout consists of a main living area with a preparation for a kitchen, a separate bedroom, a bathroom with a toilet, and an entrance hall. **A balcony** runs along the full length of the living room wall.

This energy-efficient building was completed in 2024 and offers a high standard of completion, including wooden floors, wooden paneling in the bathroom, flush veneered doors (the entrance door has security hardware), and Grohe bathroom fixtures in a Hard Graphite color. A storage unit and outdoor parking space can be purchased. Residents have access to a private wellness zone with a sauna and panoramic views, as well as a reception, lobby, café, with breakfast service, a game room, a children's play area, and ski and bike service facilities.