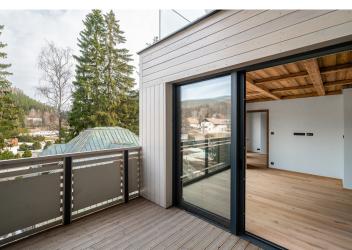

This new apartment with a spacious southeast-facing balcony is located on the 3rd floor of the modern Corso Harrachov building, situated in the center of a renowned mountain resort, just steps from the cable car to Devil's Mountain. The resort offers top-tier services, making the apartment ideal not only for personal use but also for short-term rentals.

The layout consists of a main living area with a preparation for a kitchen, a separate bedroom, a bathroom with a toilet, and an entrance hall. **A balcony** runs along the full length of the living room wall.