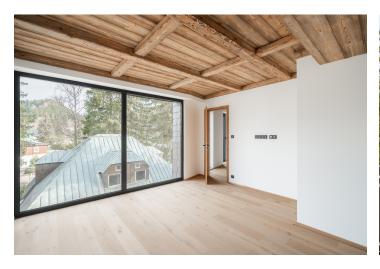

This new apartment with a spacious southeast-facing balcony is located on the 3rd floor of the modern Corso Harrachov building, situated in the center of a renowned mountain resort, just steps from the cable car to Devil's Mountain. The resort offers top-tier services, making the apartment ideal not only for personal use but also for short-term rentals.

The layout consists of a main living area with a preparation for a kitchen, a separate bedroom, a bathroom with a toilet, and an entrance hall. **A balcony** runs along the full length of the living room wall.

This energy-efficient building was completed in 2024 and offers a high standard of completion, including wooden floors, wooden paneling in the bathroom, flush veneered doors (the entrance door has security hardware), and Grohe bathroom fixtures in a Hard Graphite color. A storage unit and outdoor parking space can be purchased. Residents have access to a private wellness zone with a sauna and panoramic views, as well as a reception, lobby, café, with breakfast service, a game room, a children's play area, and ski and bike service facilities.