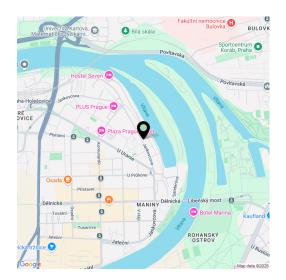

The excellent location provides easy access to all necessary amenities, including kindergartens, elementary schools, and **a Montessori high school**, as well as cafés, bistros, and restaurants. Nearby cultural attractions include the **DOX Centre for Contemporary Art**, the **La Fabrika Theatre**, and **Jatka 78**. A **golf driving range** is also just a short distance from the building. Convenient transport connections to the city center are ensured by trams, with the Nádraží Holešovice and Vltavská metro stations within easy reach. Once the reconstruction of the Libeňský Bridge is completed, Palmovka will also be easily accessible.