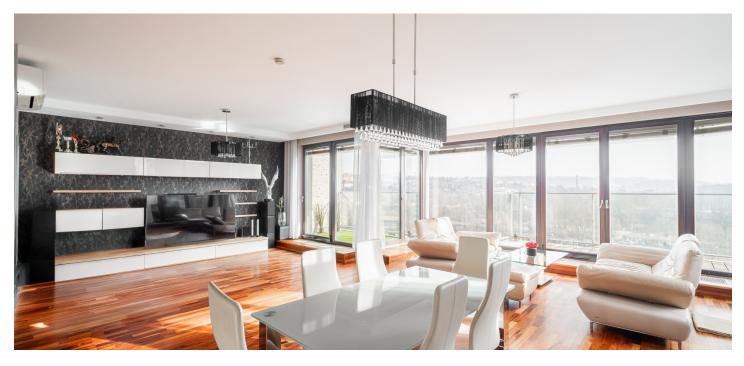

\* Area of the unit according to the Civil Code. The area consists of the sum total area of the entire unit bounded by perimeter walls.

This bright and airy air-conditioned apartment with a balcony and an east-facing terrace offering views of the water is located on the top floor of a residential building, which is part of the Prague Marina residential project. One of the residence's many advantages include a convenient location in the wider city center, a 24/7 reception, and an underground garage with 2 parking spaces reserved for the apartment.

The layout of the 7th floor apartment consists of a spacious corner living room with a kitchen and dining area, a master bedroom with an en-suite bathroom (including a toilet), a central bathroom (also with a toilet), a separate toilet, a hallway, and an entrance hall. The living room is connected to an L-shaped **terrace** through glass walls, with a stone grill located at the rear of the terrace. **Possibility of transforming the unit into a 3-bedroom layout.** 

The residential building was constructed in 2009. The apartment features **wooden** floors and large-format windows allowing plenty of natural light while offering the option of **shading with blinds**. The kitchen is fully equipped, and the rooms have **air-conditioning units**. A significant advantage is that the apartment is the only one on the floor, ensuring complete privacy. A **bio fireplace** creates a cozy atmosphere in the living room, and heating is provided centrally through floor convectors. The purchase price includes **two garage parking spaces** and **a storage unit**. The building has **elevators**, and residents have access to **a 24/7 reception**.