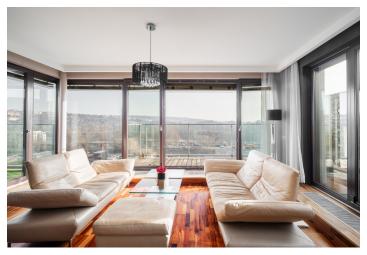

The layout of the 7th floor apartment consists of a spacious corner living room with a kitchen and dining area, a master bedroom with an en-suite bathroom (including a toilet), a central bathroom (also with a toilet), a separate toilet, a hallway, and an entrance hall. The living room is connected to an L-shaped **terrace** through glass walls, with a stone grill located at the rear of the terrace. **Possibility of transforming the unit into a 3-bedroom layout.** 

The residential building was constructed in 2009. The apartment features **wooden** floors and large-format windows allowing plenty of natural light while offering the option of **shading with blinds**. The kitchen is fully equipped, and the rooms have **air-conditioning units**. A significant advantage is that the apartment is the only one on the floor, ensuring complete privacy. A **bio fireplace** creates a cozy atmosphere in the living room, and heating is provided centrally through floor convectors. The purchase price includes **two garage parking spaces** and **a storage unit**. The building has **elevators**, and residents have access to **a 24/7 reception**.