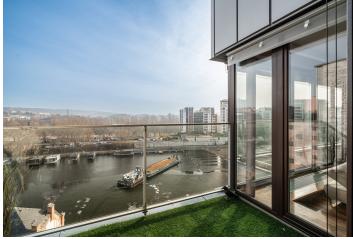

\* Area of the unit according to the Civil Code. The area consists of the sum total area of the entire unit bounded by perimeter walls.

This bright and airy air-conditioned apartment with a balcony and an east-facing terrace offering views of the water is located on the top floor of a residential building, which is part of the Prague Marina residential project. One of the residence's many advantages include a convenient location in the wider city center, a 24/7 reception, and an underground garage with 2 parking spaces reserved for the apartment.

The layout of the 7th floor apartment consists of a spacious corner living room with a kitchen and dining area, a master bedroom with an en-suite bathroom (including a toilet), a central bathroom (also with a toilet), a separate toilet, a hallway, and an entrance hall. The living room is connected to an L-shaped **terrace** through glass walls, with a stone grill located at the rear of the terrace. **Possibility of transforming the unit into a 3-bedroom layout.** 

The residential building was constructed in 2009. The apartment features **wooden** floors and large-format windows allowing plenty of natural light while offering the option of **shading with blinds**. The kitchen is fully equipped, and the rooms have **air-conditioning units**. A significant advantage is that the apartment is the only one on the floor, ensuring complete privacy. A **bio fireplace** creates a cozy atmosphere in the living room, and heating is provided centrally through floor convectors. The purchase price includes **two garage parking spaces** and **a storage unit**. The building has **elevators**, and residents have access to **a 24/7 reception**.