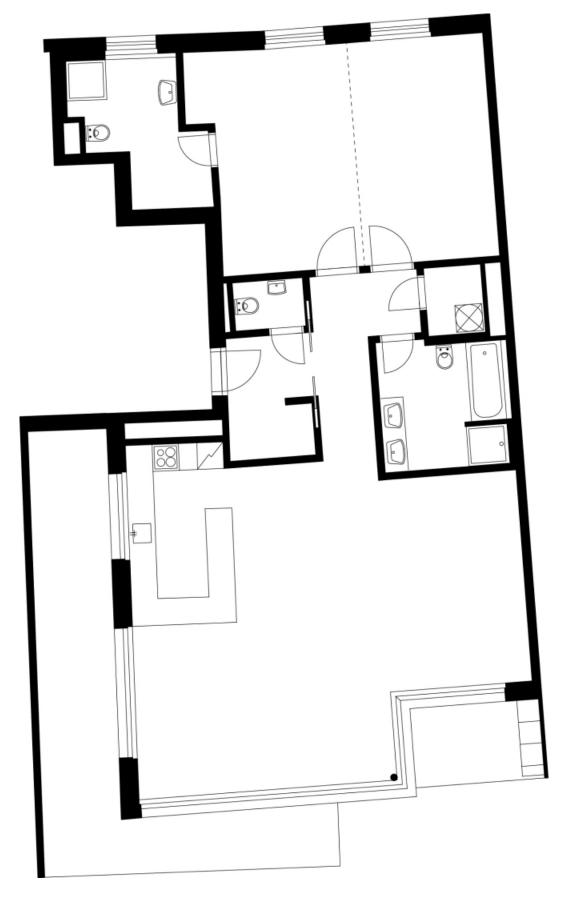

The layout of the 7th floor apartment consists of a spacious corner living room with a kitchen and dining area, a master bedroom with an en-suite bathroom (including a toilet), a central bathroom (also with a toilet), a separate toilet, a hallway, and an entrance hall. The living room is connected to an L-shaped **terrace** through glass walls, with a stone grill located at the rear of the terrace. **Possibility of transforming the unit into a 3-bedroom layout.** 

Floor area 122.7  $m^2$ , balcony 6.1  $m^2$ , terraces 14.6  $m^2$  and 11.2  $m^2.$ 

Svoboda & Williams s.r.o. info@svoboda-williams.com www.svoboda-williams.com Prague +420 257 328 281 +420 724 551 238 Brno +420 543 250 711 +420 724 551 238