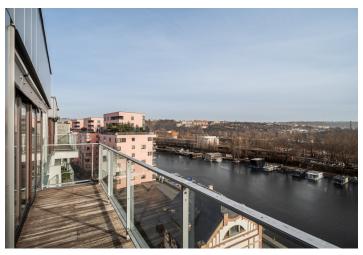

\* Area of the unit according to the Civil Code. The area consists of the sum total area of the entire unit bounded by perimeter walls.

This bright and airy air-conditioned apartment with a balcony and an east-facing terrace offering views of the water is located on the top floor of a residential building, which is part of the Prague Marina residential project. One of the residence's many advantages include a convenient location in the wider city center, a 24/7 reception, and an underground garage with 2 parking spaces reserved for the apartment.

The layout of the 7th floor apartment consists of a spacious corner living room with a kitchen and dining area, a master bedroom with an en-suite bathroom (including a toilet), a central bathroom (also with a toilet), a separate toilet, a hallway, and an entrance hall. The living room is connected to an L-shaped **terrace** through glass walls, with a stone grill located at the rear of the terrace. **Possibility of transforming the unit into a 3-bedroom layout.** 