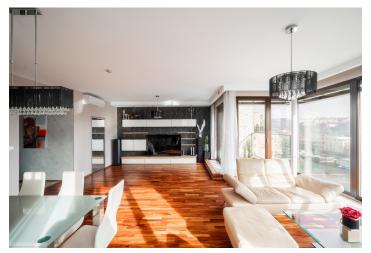

The layout of the 7th floor apartment consists of a spacious corner living room with a kitchen and dining area, a master bedroom with an en-suite bathroom (including a toilet), a central bathroom (also with a toilet), a separate toilet, a hallway, and an entrance hall. The living room is connected to an L-shaped **terrace** through glass walls, with a stone grill located at the rear of the terrace. **Possibility of transforming the unit into a 3-bedroom layout.** 

The residential building was constructed in 2009. The apartment features **wooden** floors and large-format windows allowing plenty of natural light while offering the option of **shading with blinds**. The kitchen is fully equipped, and the rooms have **air-conditioning units**. A significant advantage is that the apartment is the only one on the floor, ensuring complete privacy. A **bio fireplace** creates a cozy atmosphere in the living room, and heating is provided centrally through floor convectors. The purchase price includes **two garage parking spaces** and **a storage unit**. The building has **elevators**, and residents have access to **a 24/7 reception**.