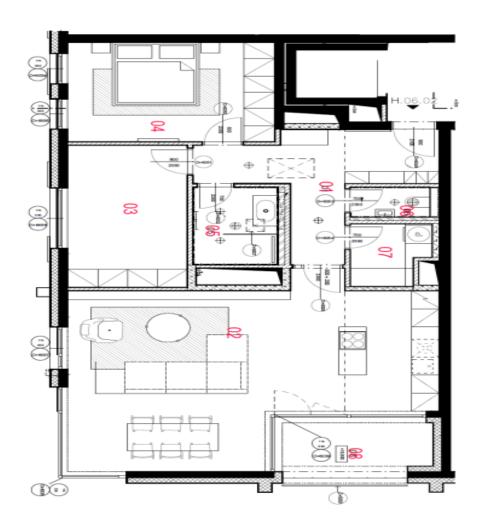

## Apartment Two-bedroom (3+kk)

96.3 m², Prague 5, Smíchov, Grafická

LEGENDA MÍSTNOSTI

11,93 m² 42,08 m² 12,37 m² 14,99 m² 4,82 m² 1,75 m² 3,34 m² - m²