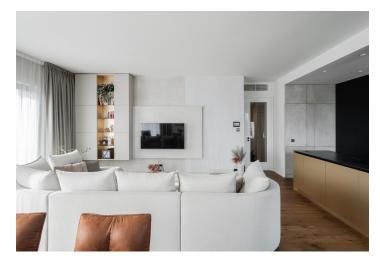

The practical layout of this apartment, located on the 5th floor, consists of a living room with a kitchen and access to a loggia (7.5 m²), a master bedroom with a built-in wardrobe, a second bedroom or study, a bathroom, a separate toilet, an entrance hall with ample storage space, and a utility room. The bedrooms are south-facing, while the living room faces east. The apartment also comes with a parking space in the shared garage and a cellar. The building features a beautiful 24/7 reception on the ground floor, and residents can also enjoy access to a Finnish sauna (for a small fee), a courtyard, and a green rooftop terrace with panoramic views of Prague, a barbecue area, and space to relax with friends.

The interior is highlighted by wooden floors and marble accents throughout the kitchen and bathroom, which features large-format tiles. The custom-made kitchen is equipped with brand-name appliances. Thanks to French windows, the apartment is bright and airy. The wooden double-glazed windows are fitted with exterior electric blinds. A Brink ventilation system ensures fresh air circulation, and additional amenities include air-conditioning and central gas heating connected to the building.