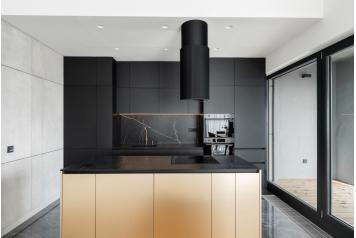

The interior is highlighted by wooden floors and marble accents throughout the kitchen and bathroom, which features large-format tiles. The custom-made kitchen is equipped with brand-name appliances. Thanks to French windows, the apartment is bright and airy. The wooden double-glazed windows are fitted with exterior electric blinds. A Brink ventilation system ensures fresh air circulation, and additional amenities include air-conditioning and central gas heating connected to the building.