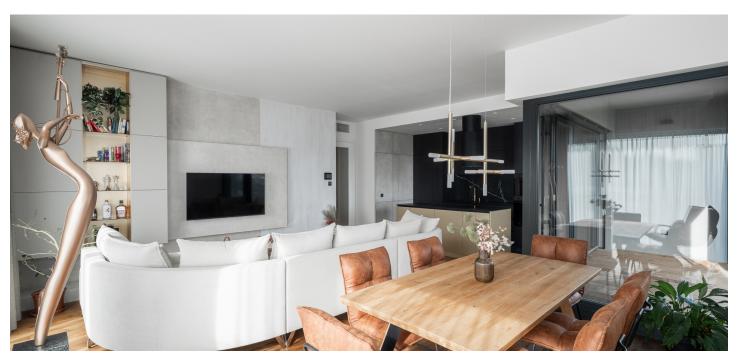

The practical layout of this apartment, located on the 5th floor, consists of a living room with a kitchen and access to a loggia (7.5 m²), a master bedroom with a built-in wardrobe, a second bedroom or study, a bathroom, a separate toilet, an entrance hall with ample storage space, and a utility room. The bedrooms are south-facing, while the living room faces east. The apartment also comes with a parking space in the shared garage and a cellar. The building features a beautiful 24/7 reception on the ground floor, and residents can also enjoy access to a Finnish sauna (for a small fee), a courtyard, and a green rooftop terrace with panoramic views of Prague, a barbecue area, and space to relax with friends.

The interior is highlighted by wooden floors and marble accents throughout the kitchen and bathroom, which features large-format tiles. The custom-made kitchen is equipped with brand-name appliances. Thanks to French windows, the apartment is bright and airy. The wooden double-glazed windows are fitted with exterior electric blinds. A Brink ventilation system ensures fresh air circulation, and additional amenities include air-conditioning and central gas heating connected to the building.