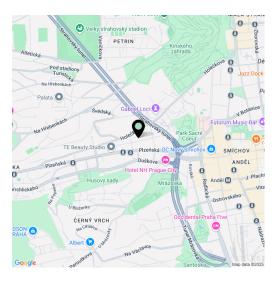

\* Area of the unit according to the Civil Code. The area consists of the sum total area of the entire unit bounded by perimeter walls.

This southeast-facing air-conditioned apartment with 2 bedrooms, a loggia, and parking is part of the modern NEUGRAF development, which seamlessly blends in with the historical printing house in Prague's Smíchov district. The perfect location of this new residential project in the very heart of Prague 5—just a few minutes' walk from the Nový Smíchov shopping center and Anděl metro station (line B)—makes it ideal for comfortable urban living, further enhanced by the nearby beautiful parks of Sacré Coeur and Kinský Garden.

This excellent location is within walking distance of a nursery, primary school, pharmacy, post office, and many shops, restaurants, and cafés. The area also offers outstanding accessibility to the city center by car or public transport, with the Anděl metro station (line B) and tram stop is just a few minutes' walk away.