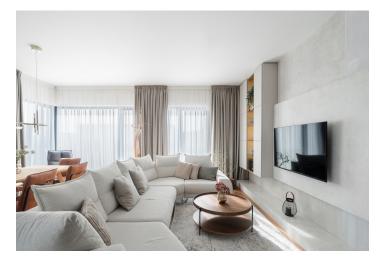

The practical layout of this apartment, located on the 5th floor, consists of a living room with a kitchen and access to a loggia (7.5 m²), a master bedroom with a built-in wardrobe, a second bedroom or study, a bathroom, a separate toilet, an entrance hall with ample storage space, and a utility room. The bedrooms are south-facing, while the living room faces east. The apartment also comes with a parking space in the shared garage and a cellar. The building features a beautiful 24/7 reception on the ground floor, and residents can also enjoy access to a Finnish sauna (for a small fee), a courtyard, and a green rooftop terrace with panoramic views of Prague, a barbecue area, and space to relax with friends.

The interior is highlighted by wooden floors and marble accents throughout the kitchen and bathroom, which features large-format tiles. The custom-made kitchen is equipped with brand-name appliances. Thanks to French windows, the apartment is bright and airy. The wooden double-glazed windows are fitted with exterior electric blinds. A Brink ventilation system ensures fresh air circulation, and additional amenities include air-conditioning and central gas heating connected to the building.