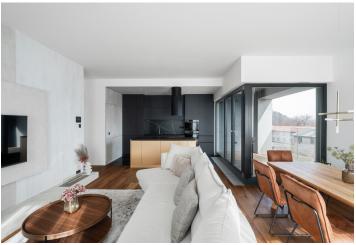

The practical layout of this apartment, located on the 5th floor, consists of a living room with a kitchen and access to a loggia (7.5 m²), a master bedroom with a built-in wardrobe, a second bedroom or study, a bathroom, a separate toilet, an entrance hall with ample storage space, and a utility room. The bedrooms are south-facing, while the living room faces east. The apartment also comes with a parking space in the shared garage and a cellar. The building features a beautiful 24/7 reception on the ground floor, and residents can also enjoy access to a Finnish sauna (for a small fee), a courtyard, and a green rooftop terrace with panoramic views of Prague, a barbecue area, and space to relax with friends.

The interior is highlighted by wooden floors and marble accents throughout the kitchen and bathroom, which features large-format tiles. The custom-made kitchen is equipped with brand-name appliances. Thanks to French windows, the apartment is bright and airy. The wooden double-glazed windows are fitted with exterior electric blinds. A Brink ventilation system ensures fresh air circulation, and additional amenities include air-conditioning and central gas heating connected to the building.