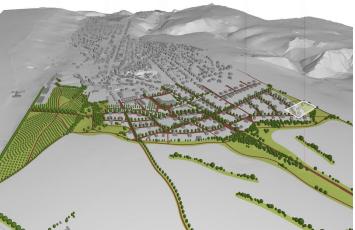

# € 1 419 015 | CZK 35 000 000

An investment opportunity to purchase a building plot with an approved zoning study. With a total size of 10,000 m<sup>2</sup> and a buildable area of 5,600 m<sup>2</sup>, it is located in a sought-after area in the immediate vicinity of a natural forest park in Prague 6 – Nebušice.

According to the zoning plan of the City of Prague, the plot is classified into areas with the functional use designation of **OB-B – purely residential** (approx. 5,600 m<sup>2</sup>), and part of the land is designated as a development reserve with the anticipated use of SV – general mixed-use (approx. 1,900 m<sup>2</sup>). The OB-B area represents the buildable part of the plot, primarily intended for residential housing, especially family homes. In this zone, it is possible to construct a family house with a maximum floor area ratio (FAR) set at 0.3, corresponding to a total floor area of 1,680 m<sup>2</sup>.

A zoning study titled **"Zoning Study Nebušice – West" was prepared and approved for development** of the area in question. The study has been entered into the iLAS database. Engineering networks (utilities) are currently not available on the site. There is currently no access road to the plot, but the construction of **a municipal road** for the area is planned.