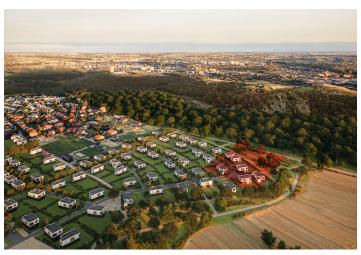

# € 1 419 015 | CZK 35 000 000

An investment opportunity to purchase a building plot with an approved zoning study. With a total size of 10,000 m<sup>2</sup> and a buildable area of 5,600 m<sup>2</sup>, it is located in a sought-after area in the immediate vicinity of a natural forest park in Prague 6 – Nebušice.

The plot is located in a very attractive part of Prague 6, directly adjacent to **Purkrabský háj**, which is part of the **Šárka-Lysolaje nature park**. The **airport** is easily accessible—about 10 minutes by car. The district is home to a **prestigious international school**, as well as public kindergartens and elementary schools, several restaurants, a supermarket, and sports facilities including **tennis courts**.