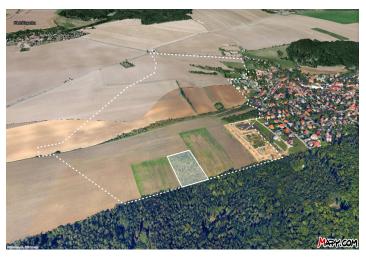

A zoning study titled **"Zoning Study Nebušice – West" was prepared and approved for development** of the area in question. The study has been entered into the iLAS database. Engineering networks (utilities) are currently not available on the site. There is currently no access road to the plot, but the construction of **a municipal road** for the area is planned.