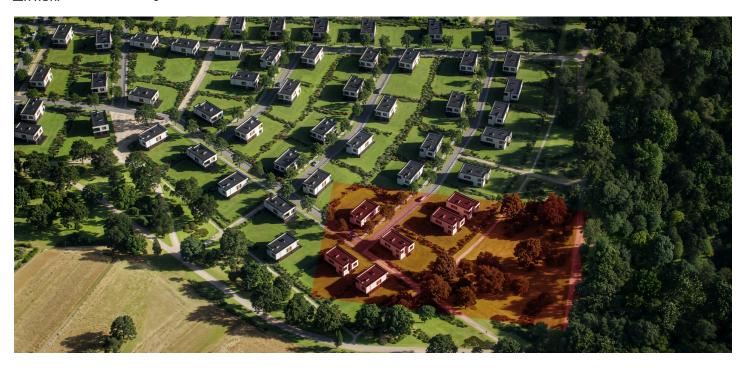

# € 1 419 015 | CZK 35 000 000

An investment opportunity to purchase a building plot with an approved zoning study. With a total size of 10,000 m<sup>2</sup> and a buildable area of 5,600 m<sup>2</sup>, it is located in a sought-after area in the immediate vicinity of a natural forest park in Prague 6 – Nebušice.

According to the zoning plan of the City of Prague, the plot is classified into areas with the functional use designation of **OB-B – purely residential** (approx. 5,600 m<sup>2</sup>), and part of the land is designated as a development reserve with the anticipated use of SV – general mixed-use (approx. 1,900 m<sup>2</sup>). The OB-B area represents the buildable part of the plot, primarily intended for residential housing, especially family homes. In this zone, it is possible to construct a family house with a maximum floor area ratio (FAR) set at 0.3, corresponding to a total floor area of 1,680 m<sup>2</sup>.

A zoning study titled **"Zoning Study Nebušice – West" was prepared and approved for development** of the area in question. The study has been entered into the iLAS database. Engineering networks (utilities) are currently not available on the site. There is currently no access road to the plot, but the construction of **a municipal road** for the area is planned.

The plot is located in a very attractive part of Prague 6, directly adjacent to **Purkrabský háj**, which is part of the **Šárka-Lysolaje nature park**. The **airport** is easily accessible—about 10 minutes by car. The district is home to a **prestigious international school**, as well as public kindergartens and elementary schools, several restaurants, a supermarket, and sports facilities including **tennis courts**.