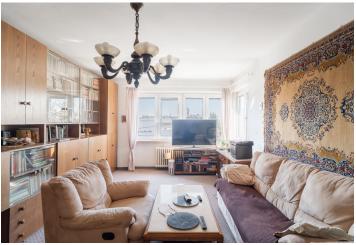

This brick family house with a partial basement, in good structural condition but suitable for modernization, is surrounded by a large garden in a quiet location in a traditional residential district of Prague 4 – Braník, right next to the Hodkovičky forest park.

The house consists of a basement, a ground floor, a first floor, and an attic, making it suitable for multi-generational living. The upper floor features a south-facing balcony. On the plot, there is a garage and a brick outbuilding/workshop.

The brick house, built in 1960, has been gradually renovated. It features plastic windows, gas heating, and a wood-burning fireplace for added comfort. The flat, grassy garden offers a variety of possibilities for further use or development.