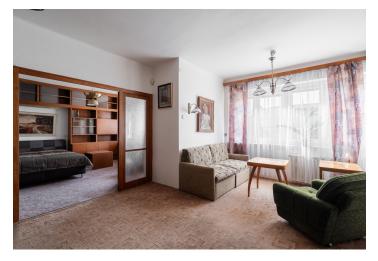

This brick family house with a partial basement, in good structural condition but suitable for modernization, is surrounded by a large garden in a quiet location in a traditional residential district of Prague 4 – Braník, right next to the Hodkovičky forest park.

The brick house, built in 1960, has been gradually renovated. It features plastic windows, gas heating, and a wood-burning fireplace for added comfort. The flat, grassy garden offers a variety of possibilities for further use or development.