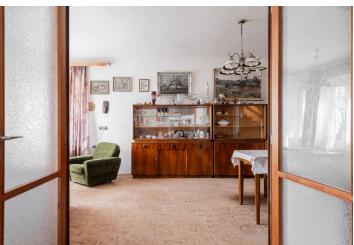

This brick family house with a partial basement, in good structural condition but suitable for modernization, is surrounded by a large garden in a quiet location in a traditional residential district of Prague 4 – Braník, right next to the Hodkovičky forest park.

The brick house, built in 1960, has been gradually renovated. It features plastic windows, gas heating, and a wood-burning fireplace for added comfort. The flat, grassy garden offers a variety of possibilities for further use or development.