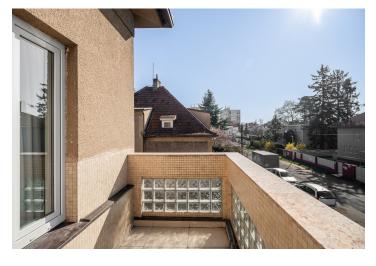

The house consists of a basement, a ground floor, a first floor, and an attic, making it suitable for multi-generational living. The upper floor features a south-facing balcony. On the plot, there is a garage and a brick outbuilding/workshop.