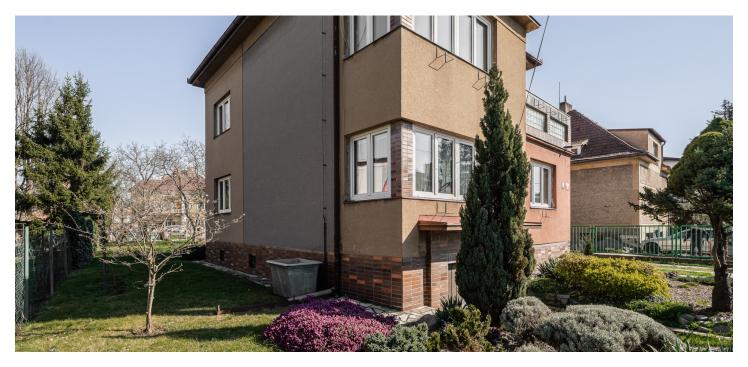

This brick family house with a partial basement, in good structural condition but suitable for modernization, is surrounded by a large garden in a quiet location in a traditional residential district of Prague 4 – Braník, right next to the Hodkovičky forest park.

The house consists of a basement, a ground floor, a first floor, and an attic, making it suitable for multi-generational living. The upper floor features a south-facing balcony. On the plot, there is a garage and a brick outbuilding/workshop.

The brick house, built in 1960, has been gradually renovated. It features plastic windows, gas heating, and a wood-burning fireplace for added comfort. The flat, grassy garden offers a variety of possibilities for further use or development.