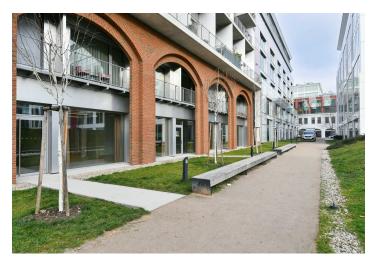

The open retail space located on the first floor of the building is accessible from the street and on the southern side offers direct access to a park adjacent to two office buildings. Ample natural light is provided by large-format display windows facing the street, and extensive storage facilities are available on the underground levels. The property also includes eight garage parking spaces.

The building is an integral part of the vibrant Karlín district, in close proximity to modern residential and commercial buildings, home to numerous international companies. In addition to the Corso Karlín building, the area also features the Meteor Centre Office Park and the newly built Praga Residence complex. A line B metro station and tram stop are located in close proximity to the building and the city center is just a few minutes away, as are the Florenc bus terminal and the Masaryk or Main railway stations.