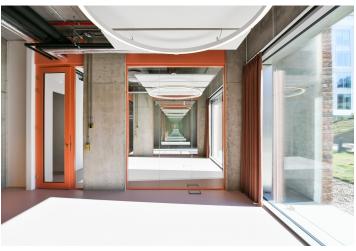

#### Ask for price

An offer of attractive commercial premises with a generous area of 892 m², located in a newly built building by a renowned architectural studio on Karlín's high street, near the Křižíkova metro station.

The open retail space located on the first floor of the building is accessible from the street and on the southern side offers direct access to a park adjacent to two office buildings. Ample natural light is provided by large-format display windows facing the street, and extensive storage facilities are available on the underground levels. The property also includes eight garage parking spaces.