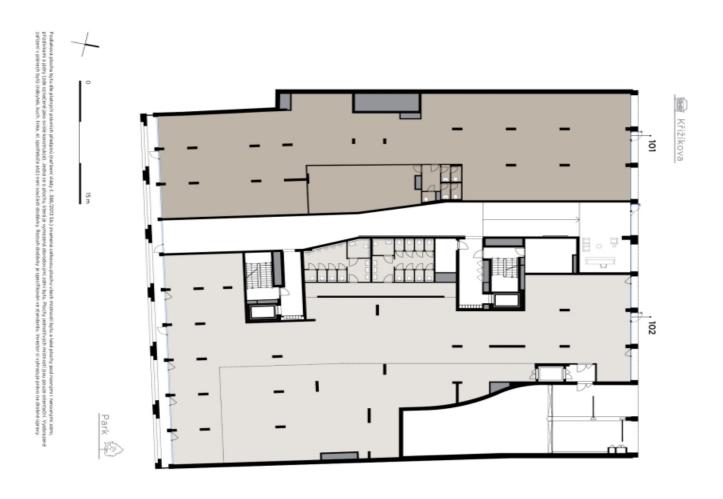

#### Office space

Prague 8, Karlín

| Available area          | 892 m²                  |
|-------------------------|-------------------------|
| Tenant consumption      | _                       |
| Parking                 | 8 garage parking spaces |
| Parking service charges | _                       |
| Parking ratio           | _                       |
| Certification           | _                       |
| PENB                    | G                       |
| Reference number        | 108194                  |

The offer price of the property is listed without VAT and its sale is subject to this tax.

Total area 892 m<sup>2</sup>.

Prague 8, Karlín