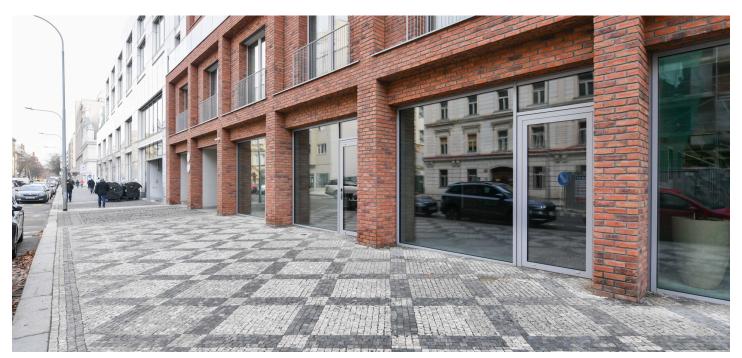

#### Ask for price

An offer of attractive commercial premises with a generous area of 892 m², located in a newly built building by a renowned architectural studio on Karlín's high street, near the Křižíkova metro station.

The open retail space located on the first floor of the building is accessible from the street and on the southern side offers direct access to a park adjacent to two office buildings. Ample natural light is provided by large-format display windows facing the street, and extensive storage facilities are available on the underground levels. The property also includes eight garage parking spaces.