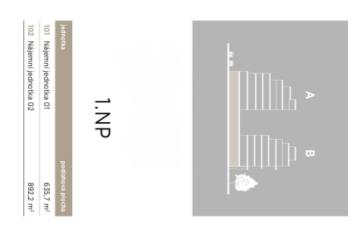

#### Office space

Prague 8, Karlín

| Available area          | 892 m²                  |
|-------------------------|-------------------------|
| Tenant consumption      | _                       |
| Parking                 | 8 garage parking spaces |
| Parking service charges | _                       |
| Parking ratio           | _                       |
| Certification           | _                       |
| PENB                    | G                       |
| Reference number        | 108194                  |

The offer price of the property is listed without VAT and its sale is subject to this tax.

Total area 892 m<sup>2</sup>.

Prague 8, Karlín