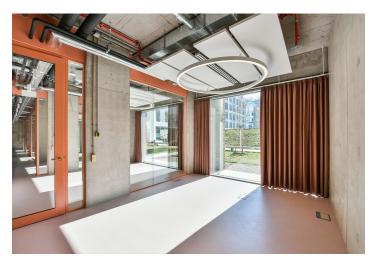

The open retail space located on the first floor of the building is accessible from the street and on the southern side offers direct access to a park adjacent to two office buildings. Ample natural light is provided by large-format display windows facing the street, and extensive storage facilities are available on the underground levels. The property also includes eight garage parking spaces.