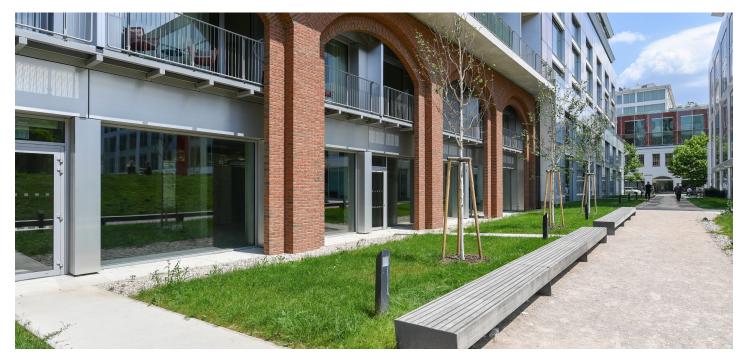

#### An offer of attractive commercial premises with a generous area of 892 m<sup>2</sup>, located in a newly built building by a renowned architectural studio on Karlín's high street, near the Křižíkova metro station.

The open retail space located on the first floor of the building is **accessible from the street** and on the southern side offers direct access to a park adjacent to two office buildings. Ample natural light is provided by largeformat display windows and extensive **storage facilities** are available in the underground levels. The property also includes **eight garage parking spaces** 

The building is an integral part of the vibrant **Karlín** district, in close proximity to modern residential and commercial buildings, home to numerous international companies. A line B metro station and a tram stop are located in close proximity to the building and the city center is just a few minutes away, as are the Florenc bus terminal and the Masaryk or Main railway stations.