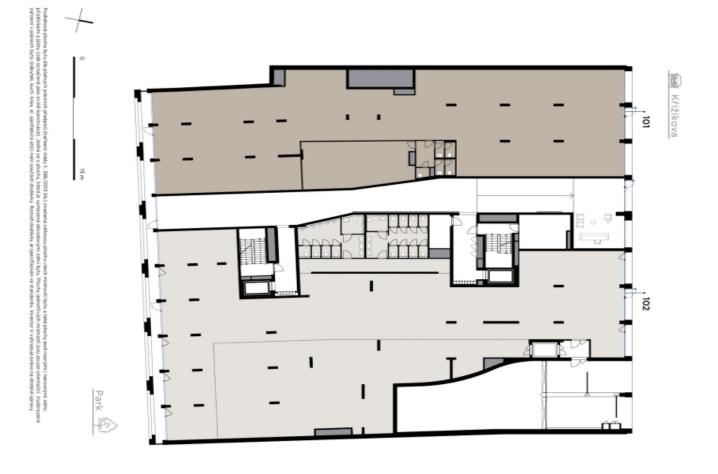

### svoboda&williams

Office building

892 m², Prague 8, Karlín

| Total net leasable area   | of the building         | 892 m² |
|---------------------------|-------------------------|--------|
| Garage                    |                         | Yes    |
| Cellar                    |                         | -      |
| Total gross floor area of | f the building          | 892 m² |
| Plot                      |                         | 892 m² |
| Parking                   | 8 garage parking spaces |        |
| PENB                      |                         | G      |
| Reference number          |                         | 108195 |

The open retail space located on the first floor of the building is **accessible from the street** and on the southern side offers direct access to a park adjacent to two office buildings. Ample natural light is provided by largeformat display windows and extensive **storage facilities** are available in the underground levels. The property also includes **eight garage parking spaces** 