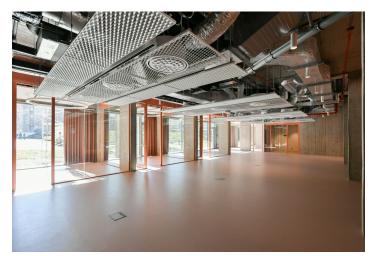

The open retail space located on the first floor of the building is **accessible from the street** and on the southern side offers direct access to a park adjacent to two office buildings. Ample natural light is provided by largeformat display windows and extensive **storage facilities** are available in the underground levels. The property also includes **eight garage parking spaces** 