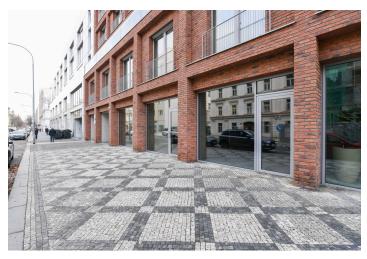

The open retail space located on the first floor of the building is **accessible from the street** and on the southern side offers direct access to a park adjacent to two office buildings. Ample natural light is provided by largeformat display windows and extensive **storage facilities** are available in the underground levels. The property also includes **eight garage parking spaces** 

The building is an integral part of the vibrant **Karlín** district, in close proximity to modern residential and commercial buildings, home to numerous international companies. A line B metro station and a tram stop are located in close proximity to the building and the city center is just a few minutes away, as are the Florenc bus terminal and the Masaryk or Main railway stations.