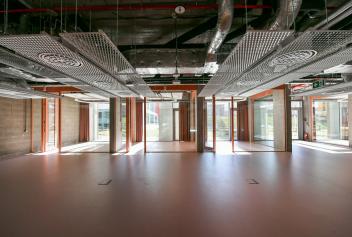

#### An offer of attractive commercial premises with a generous area of 892 m<sup>2</sup>, located in a newly built building by a renowned architectural studio on Karlín's high street, near the Křižíkova metro station.

The open retail space located on the first floor of the building is **accessible from the street** and on the southern side offers direct access to a park adjacent to two office buildings. Ample natural light is provided by largeformat display windows and extensive **storage facilities** are available in the underground levels. The property also includes **eight garage parking spaces** 

The building is an integral part of the vibrant **Karlín** district, in close proximity to modern residential and commercial buildings, home to numerous international companies. A line B metro station and a tram stop are located in close proximity to the building and the city center is just a few minutes away, as are the Florenc bus terminal and the Masaryk or Main railway stations.