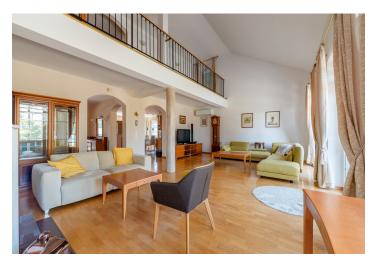

The house consists of two floors and a **basement**, and its thoughtful layout provides enough space for a comfortable family life. The ground floor includes an entrance hall, a kitchen with a dining area, a living room with a **fireplace** and access to the **terrace**, two bedrooms, and a bathroom with a toilet. On the first floor, there are three spacious bedrooms, two balconies, a wardrobe, a bathroom, and a toilet. The basement is equipped with a **sauna**, a laundry room, a storage room, and a utility room.

The house is built of high-quality materials and offers modern technologies for maximum comfort. Plastic windows, **underfloor heating** with radiators in the rooms, Buderus gas boiler. The property also includes a swimming **pool** or a private **well** with a depth of 30 meters and automatic irrigation in the garden. The house is fenced and, in addition to the double garage, there is enough space on the plot to park up to eight cars. The equipment also includes **air-conditioning**, a fireplace, an alarm, and high-quality wooden parquet floors throughout the house.