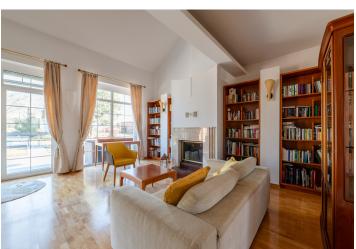

The house consists of two floors and a **basement**, and its thoughtful layout provides enough space for a comfortable family life. The ground floor includes an entrance hall, a kitchen with a dining area, a living room with a **fireplace** and access to the **terrace**, two bedrooms, and a bathroom with a toilet. On the first floor, there are three spacious bedrooms, two balconies, a wardrobe, a bathroom, and a toilet. The basement is equipped with a **sauna**, a laundry room, a storage room, and a utility room.

The house is built of high-quality materials and offers modern technologies for maximum comfort. Plastic windows, **underfloor heating** with radiators in the rooms, Buderus gas boiler. The property also includes a swimming **pool** or a private **well** with a depth of 30 meters and automatic irrigation in the garden. The house is fenced and, in addition to the double garage, there is enough space on the plot to park up to eight cars. The equipment also includes **air-conditioning**, a fireplace, an alarm, and high-quality wooden parquet floors throughout the house.