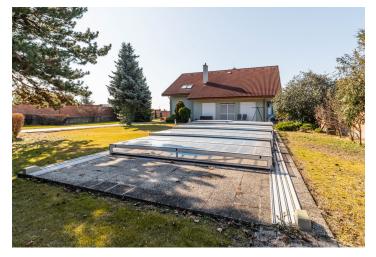

This five-bedroom family house for sale stands out not only for its spaciousness, but also for its above-standard facilities including a swimming pool, sauna, and landscaped exterior. It is located in a quiet residential part of the town of Senec and its large plot of land has plenty of greenery, a double garage, and a farm house.

The house is built of high-quality materials and offers modern technologies for maximum comfort. Plastic windows, **underfloor heating** with radiators in the rooms, Buderus gas boiler. The property also includes a swimming **pool** or a private **well** with a depth of 30 meters and automatic irrigation in the garden. The house is fenced and, in addition to the double garage, there is enough space on the plot to park up to eight cars. The equipment also includes **air-conditioning**, a fireplace, an alarm, and high-quality wooden parquet floors throughout the house.