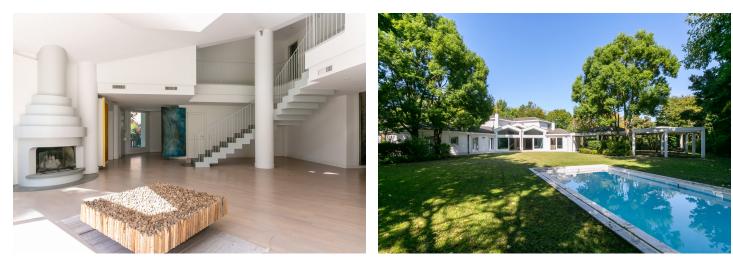

In a quiet, sought-after location on the mainland part of Venice, in the northern suburbs of Mestre, there is a detached two-storey villa surrounded by a garden with a spacious terrace, swimming pool and fountain.

The ground floor consists of a large living room with a massive **fireplace**, a dining area and huge windows **overlooking the garden**. There is also a separate kitchen, a study and a bathroom. From the living room, a staircase leads to the first floor, where there is a bedroom with an **en-suite bathroom** and 2 other bedrooms with a shared bathroom. The service area of the house includes a laundry room, another bathroom and **2 garages**. The spacious covered terrace is equipped for outdoor dining and barbecues.