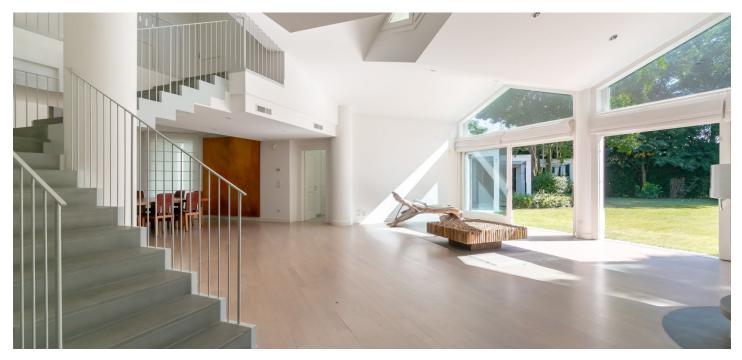

The ground floor consists of a large living room with a massive **fireplace**, a dining area and huge windows **overlooking the garden**. There is also a separate kitchen, a study and a bathroom. From the living room, a staircase leads to the first floor, where there is a bedroom with an **en-suite bathroom** and 2 other bedrooms with a shared bathroom. The service area of the house includes a laundry room, another bathroom and **2 garages**. The spacious covered terrace is equipped for outdoor dining and barbecues.