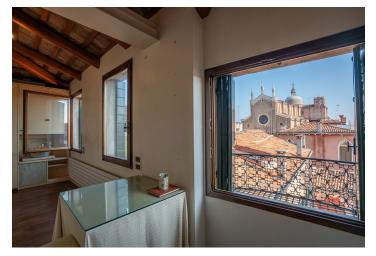

Access to the apartment is via a **picturesque inner courtyard** with a **historic well**, an **elevator** leads directly to the entrance hall of the apartment. The layout consists of a large living room, kitchen, 3 bedrooms, one of which has a private bathroom and **dressing room**, 2 more bathrooms and a laundry room. One **terrace** is accessible from the living room and kitchen, and the second from the master bedroom.

The interior features exposed **centuries-old beams** and **marble fireplaces**, and in addition to the elevator, **air conditioning** and a fully equipped spacious kitchen contribute to comfort. The terraces provide **welcome privacy** and **postcard views** of the **St. Mark's bell tower**. The apartment has a **cellar**.