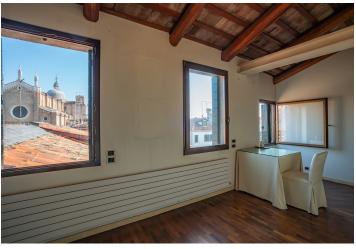

Access to the apartment is via a **picturesque inner courtyard** with a **historic well**, an **elevator** leads directly to the entrance hall of the apartment. The layout consists of a large living room, kitchen, 3 bedrooms, one of which has a private bathroom and **dressing room**, 2 more bathrooms and a laundry room. One **terrace** is accessible from the living room and kitchen, and the second from the master bedroom.

The interior features exposed **centuries-old beams** and **marble fireplaces**, and in addition to the elevator, **air conditioning** and a fully equipped spacious kitchen contribute to comfort. The terraces provide **welcome privacy** and **postcard views** of the **St. Mark's bell tower**. The apartment has a **cellar**.