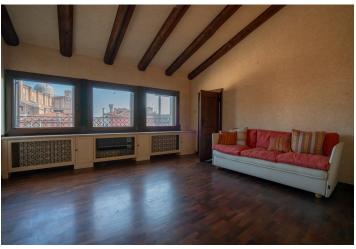

\* Area of the unit according to the Civil Code. The area consists of the sum total area of the entire unit bounded by perimeter walls.

The air-conditioned apartment with an elevator directly to the apartment, two terraces and open views of important monuments spreads over the entire floor of an 18th-century palace located in a quiet residential area of Venice, Italy.

Access to the apartment is via a **picturesque inner courtyard** with a **historic well**, an **elevator** leads directly to the entrance hall of the apartment. The layout consists of a large living room, kitchen, 3 bedrooms, one of which has a private bathroom and **dressing room**, 2 more bathrooms and a laundry room. One **terrace** is accessible from the living room and kitchen, and the second from the master bedroom.

The interior features exposed **centuries-old beams** and **marble fireplaces**, and in addition to the elevator, **air conditioning** and a fully equipped spacious kitchen contribute to comfort. The terraces provide **welcome privacy** and **postcard views** of the **St. Mark's bell tower**. The apartment has a **cellar**.