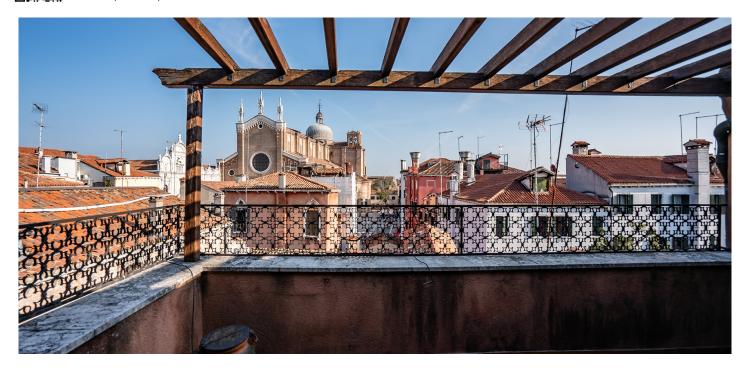

\* Area of the unit according to the Civil Code. The area consists of the sum total area of the entire unit bounded by perimeter walls.

The air-conditioned apartment with an elevator directly to the apartment, two terraces and open views of important monuments spreads over the entire floor of an 18th-century palace located in a quiet residential area of Venice, Italy.

Access to the apartment is via a **picturesque inner courtyard** with a **historic well**, an **elevator** leads directly to the entrance hall of the apartment. The layout consists of a large living room, kitchen, 3 bedrooms, one of which has a private bathroom and **dressing room**, 2 more bathrooms and a laundry room. One **terrace** is accessible from the living room and kitchen, and the second from the master bedroom.

The interior features exposed **centuries-old beams** and **marble fireplaces**, and in addition to the elevator, **air conditioning** and a fully equipped spacious kitchen contribute to comfort. The terraces provide **welcome privacy** and **postcard views** of the **St. Mark's bell tower**. The apartment has a **cellar**.