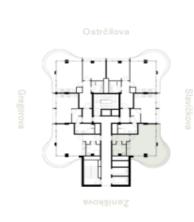

The layout of the unit on the 2nd floor consists of a corner living room with a preparation for a kitchen, a bathroom, and a foyer. The living room is surrounded on two sides by a **spacious**, **west-facing terrace**.

Right in the **center of Moravská Ostrava**, its location allows you to have everything within easy reach—stores including shopping malls, restaurants, cafes, doctors' offices, galleries, and theaters. **Komenského Sady Park** is just a few steps away and you can quickly get to the bike path along the Ostravice River. Excellent public transport is ensured by trolleybuses, trams, and buses with nearby stops and Ostrava's main railway station is also closeby.