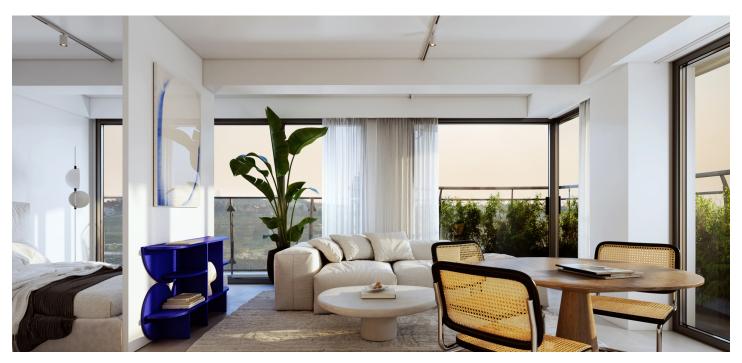

The layout of the unit on the 2nd floor consists of a corner living room with a preparation for a kitchen, a bathroom, and a foyer. The living room is surrounded on two sides by a **spacious**, **west-facing terrace**.

The quality facilities include triple-glazed large-format aluminum windows, vinyl floors, large-format tiles, a walk-in shower, and brand-name sanitary ware. The apartment has a recovery unit and underfloor heating (cooling in the summer); central heating. The apartment includes a cellar storage unit and a garage parking space for an additional fee in a newly built neighboring structure. The terrace will be full of greenery maintained by an automatic irrigation system.