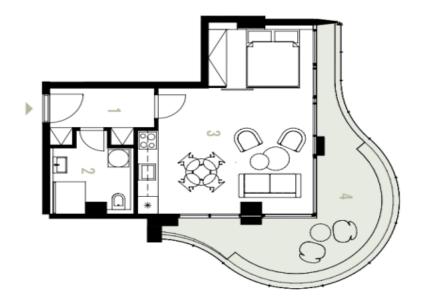

The layout of the unit on the 2nd floor consists of a corner living room with a preparation for a kitchen, a bathroom, and a foyer. The living room is surrounded on two sides by a **spacious**, **west-facing terrace**.

The quality facilities include triple-glazed large-format aluminum windows, vinyl floors, large-format tiles, a walk-in shower, and brand-name sanitary ware. The apartment has a recovery unit and underfloor heating (cooling in the summer); central heating. The apartment includes a cellar storage unit and a garage parking space for an additional fee in a newly built neighboring structure. The terrace will be full of greenery maintained by an automatic irrigation system.

## **Apartment Studio (1+kk)**

€ 189 294 | CZK 4 650 000

38.97 m², Ostrava-město, Ostrava, Ostrčilova

EXCLUSIVE REPRESENTATION

SVOBODAGWIlliams | CHRISTIE'S

| Byt   Apt                                                                  | 3.1                            |
|----------------------------------------------------------------------------|--------------------------------|
| 3 NP   2nd floor                                                           | 1+kk studio                    |
| 1 Hala   Hallway<br>2 Koupelna   Bathroom<br>3 Obývací pokoj   Living room | 4,92 m²<br>5,17 m²<br>26,92 m² |
| Užitná plocha   Usable area<br>Podlahová plocha   Floor area               | 37,01 m²<br>38,97 m²           |
| 4 Terasa Terrace                                                           | 17,79 m²                       |
| Celková plocha   Total area                                                | 56,76 m <sup>2</sup>           |