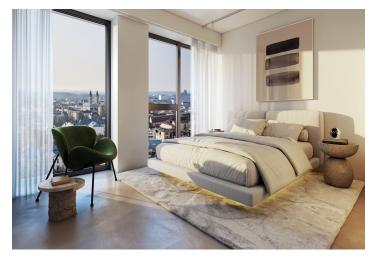

The layout of the unit on the 2nd floor consists of a corner living room with a preparation for a kitchen, a bathroom, and a foyer. The living room is surrounded on two sides by a **spacious**, **west-facing terrace**.

The quality facilities include triple-glazed large-format aluminum windows, vinyl floors, large-format tiles, a walk-in shower, and brand-name sanitary ware. The apartment has a recovery unit and underfloor heating (cooling in the summer); central heating. The apartment includes a cellar storage unit and a garage parking space for an additional fee in a newly built neighboring structure. The terrace will be full of greenery maintained by an automatic irrigation system.