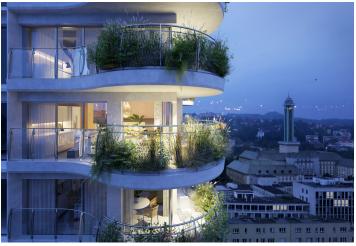

\* Area of the unit according to the Civil Code. The area consists of the sum total area of the entire unit bounded by perimeter walls.

This studio apartment with a large terrace is part of the unique Mrakodrap residential project. The residence, the result of the conversion of a high-rise residential building from 1969, is emerging in the wider center of Moravská Ostrava. With its 24 floors, it remains one of the tallest structures in the city today. Eva Jiřičná and Petr Vágner's renowned AI ● DESIGN studio is behind its new form and appearance, which underscores the Moravian-Silesian city's commitment to sustainability.

Right in the **center of Moravská Ostrava**, its location allows you to have everything within easy reach—stores including shopping malls, restaurants, cafes, doctors' offices, galleries, and theaters. **Komenského Sady Park** is just a few steps away and you can quickly get to the bike path along the Ostravice River. Excellent public transport is ensured by trolleybuses, trams, and buses with nearby stops and Ostrava's main railway station is also closeby.