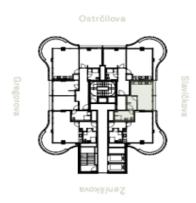

## **Apartment Studio (1+kk)**

Ask for price

31.88 m², Ostrava-město, Ostrava, Ostrčilova

Right in the **center of Moravská Ostrava**, its location allows you to have everything within easy reach—stores including shopping malls, restaurants, cafes, doctors' offices, galleries, and theaters. **Komenského Sady Park** is just a few steps away and you can quickly get to the bike path along the Ostravice River. Excellent public transport is ensured by trolleybuses, trams, and buses with nearby stops and Ostrava's main railway station is also closeby.

## **Apartment Studio (1+kk)**

Ask for price

31.88 m², Ostrava-město, Ostrava, Ostrčilova

EXCLUSIVE REPRESENTATION
EXCLUSIVE REPRESENTATION

SVOBOCIAGEWIlliams | CHRISTIE'S

| Celková plocha   Total area | Užitná plocha   Usable area<br>Podlahová plocha   Floor area | 1 Hala   Hallway<br>2 Koupeina   Bathroom<br>3 Obývací pokoj   Living room | 3-16 NP   2-15 st floor |
|-----------------------------|--------------------------------------------------------------|----------------------------------------------------------------------------|-------------------------|
| 31,88 m                     | 29,73 m<br>31,88 m                                           | 4,79 m<br>6,10 m<br>18,84 m                                                | 1+kk studio             |