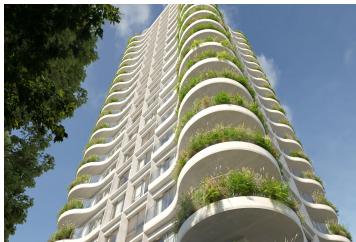

<sup>\*</sup> Area of the unit according to the Civil Code. The area consists of the sum total area of the entire unit bounded by perimeter walls.

This studio apartment with far-reaching views is part of the unique Mrakodrap residential project. The residence, the result of the conversion of a high-rise residential building from 1969, is emerging in the wider center of Moravská Ostrava. With its 24 floors, it remains one of the tallest structures in the city today. Eva Jiřičná and Petr Vágner's renowned AI • DESIGN studio is behind its new form and appearance, which underscores the Moravian-Silesian city's commitment to sustainability.