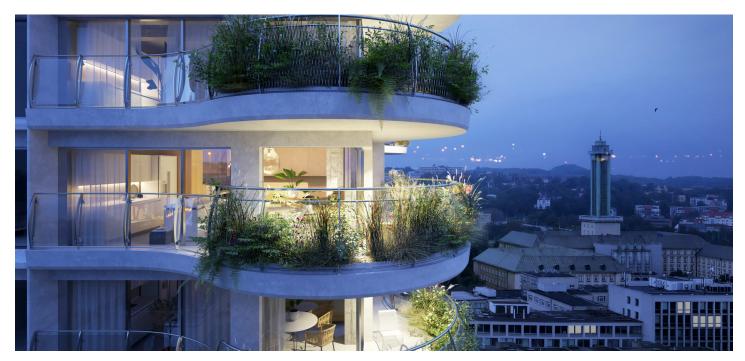

<sup>\*</sup> Area of the unit according to the Civil Code. The area consists of the sum total area of the entire unit bounded by perimeter walls.

This studio apartment with far-reaching views is part of the unique Mrakodrap residential project. The residence, the result of the conversion of a high-rise residential building from 1969, is emerging in the wider center of Moravská Ostrava. With its 24 floors, it remains one of the tallest structures in the city today. Eva Jiřičná and Petr Vágner's renowned AI • DESIGN studio is behind its new form and appearance, which underscores the Moravian-Silesian city's commitment to sustainability.

The layout of this unit consists of a corner living room with a preparation for a kitchen, a bathroom, and a foyer.

The quality facilities include triple-glazed large-format aluminum windows, vinyl floors, large-format tiles, a walk-in shower, and brand-name sanitary ware. The apartment has a recovery unit and underfloor heating (cooling in the summer); central heating. The apartments includes a cellar storage unit (already included in the price) and a garage parking space for an additional fee in a newly built neighboring structure.