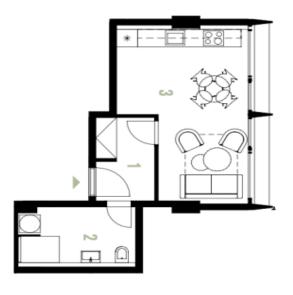

The layout of this unit consists of a corner living room with a preparation for a kitchen, a bathroom, and a foyer.

The quality facilities include triple-glazed large-format aluminum windows, vinyl floors, large-format tiles, a walk-in shower, and brand-name sanitary ware. The apartment has a recovery unit and underfloor heating (cooling in the summer); central heating. The apartments includes a cellar storage unit (already included in the price) and a garage parking space for an additional fee in a newly built neighboring structure.

Floor area 31.88 m<sup>2</sup>.

For more information on the units, pricing, and availability, please contact our office.

## **Apartment Studio (1+kk)**

Ask for price

31.88 m², Ostrava-město, Ostrava, Ostrčilova

EXCLUSIVE REPRESENTATION
EXCLUSIVE REPRESENTATION

SVOBOCIAGEWIlliams | CHRISTIE'S

| Celková plocha   Total area | Užitná plocha   Usable area<br>Podlahová plocha   Floor area | 1 Hala   Hallway<br>2 Koupeina   Bathroom<br>3 Obývací pokoj   Living room | 3-16 NP   2-15 st floor |
|-----------------------------|--------------------------------------------------------------|----------------------------------------------------------------------------|-------------------------|
| 31,88 m                     | 29,73 m<br>31,88 m                                           | 4,79 m<br>6,10 m<br>18,84 m                                                | 1+kk studio             |