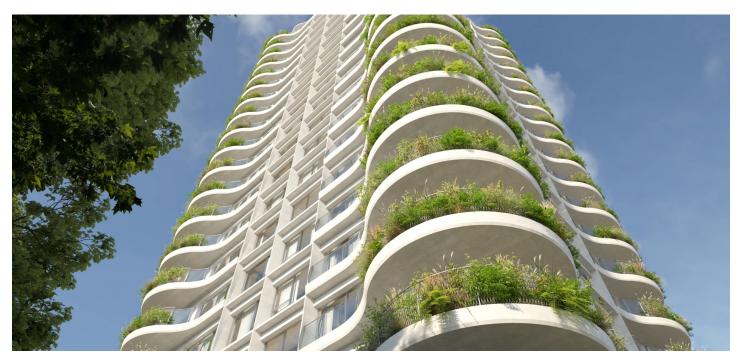

\* Area of the unit according to the Civil Code. The area consists of the sum total area of the entire unit bounded by perimeter walls.

This apartment with a south-facing terrace is part of the unique Mrakodrap residential project. The residence, the result of the conversion of a high-rise residential building from 1969, is emerging in the wider center of Moravská Ostrava. With its 24 floors, it remains one of the tallest structures in the city today. Eva Jiřičná and Petr Vágner's renowned AI • DESIGN studio is behind its new form and appearance, which underscores the Moravian-Silesian city's commitment to sustainability.

The quality facilities include triple-glazed large-format aluminum windows, vinyl floors, large-format tiles, a walk-in shower, and brand-name sanitary ware. Central underfloor heating (or cooling in the summer). The terrace will be full of greenery maintained by an automatic irrigation system. The apartments includes a cellar storage unit (already included in the price) and a garage parking space for an additional fee in a newly built neighboring structure.

Right in the **center of Moravská Ostrava**, its location allows you to have everything within easy reach—stores including shopping malls, restaurants, cafes, doctors' offices, galleries, and theaters. **Komenského Sady Park** is just a few steps away and you can quickly get to the bike path along the Ostravice River. Excellent public transport is ensured by trolleybuses, trams, and buses with nearby stops and Ostrava's main railway station is also closeby.