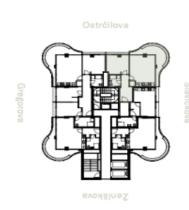

## Apartment One-bedroom (2+kk)

Ask for price

60.9 m², Ostrava-město, Ostrava, Ostrčilova

## Ask for price

60.9 m², Ostrava-město, Ostrava, Ostrčilova

| Total area   | 79 m²                               |
|--------------|-------------------------------------|
| Floor area*  | 61 m²                               |
| Terrace      | 18 m²                               |
| Parking      | Parking space for an additional fee |
| Garage       | Yes                                 |
| Cellar       | Yes                                 |
| PENB         | G                                   |
| Reference nu | mber 108292                         |

Right in the **center of Moravská Ostrava**, its location allows you to have everything within easy reach—stores including shopping malls, restaurants, cafes, doctors' offices, galleries, and theaters. **Komenského Sady Park** is just a few steps away and you can quickly get to the bike path along the Ostravice River. Excellent public transport is ensured by trolleybuses, trams, and buses with nearby stops and Ostrava's main railway station is also closeby.