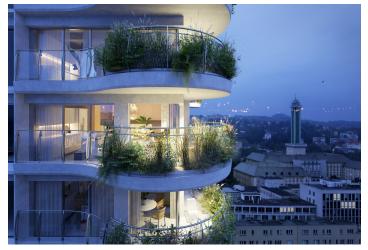

The layout of this unit consists of a corner living room with a preparation for a kitchen, a bedroom, a bathroom, and a foyer. The living room is surrounded on two sides by a spacious, **south-facing terrace**.

The quality facilities include triple-glazed large-format aluminum windows, vinyl floors, large-format tiles, a walk-in shower, and brand-name sanitary ware. Central underfloor heating (or cooling in the summer). The terrace will be full of greenery maintained by an automatic irrigation system. The apartments includes a cellar storage unit (already included in the price) and a garage parking space for an additional fee in a newly built neighboring structure.