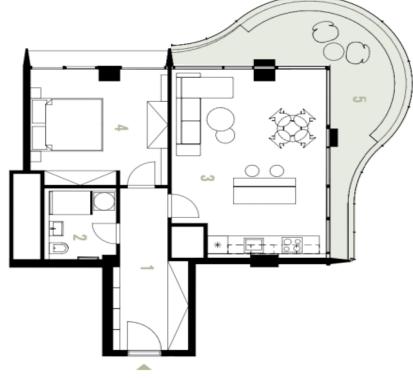

The layout of this unit consists of a corner living room with a preparation for a kitchen, a bedroom, a bathroom, and a foyer. The living room is surrounded on two sides by a spacious, **south-facing terrace**.

The quality facilities include triple-glazed large-format aluminum windows, vinyl floors, large-format tiles, a walk-in shower, and brand-name sanitary ware. Central underfloor heating (or cooling in the summer). The terrace will be full of greenery maintained by an automatic irrigation system. The apartments includes a cellar storage unit (already included in the price) and a garage parking space for an additional fee in a newly built neighboring structure.

Floor area 60.9 m², terasa 17.79 m².

For more information on the units, pricing, and availability, please contact our office.