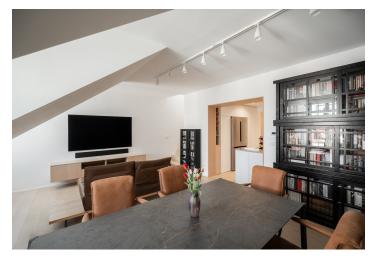

On the entry level of the apartment (6th floor), there is a large living room with a kitchen, a bedroom, a bathroom (with a large walk-in shower), a separate toilet, a technical room, and a hallway. The staircase in the living room leads to the attic, where there is a second bedroom with an en-suite bathroom and a walk-in closet, separate toilet, a stairway, and access to the terrace. The terrace is adjacent to a storage room for garden furniture. The bedrooms on both levels have windows overlooking a quiet courtyard.

The apartment was built in 2022, and the interior was updated to its current form in 2024. Floors are **wooden**, and there is plenty of storage space provided by custom-built furniture. The furnishings include **Sapeli** security fire-resistant and soundproof entry doors, windows with insulating triple-glazing and wooden frames in the style of windows in the lower floors of the building, **air-conditioning**, and **underfloor heating** in all rooms (connected to its own gas condensing boiler). The kitchen is fully equipped with branded appliances.