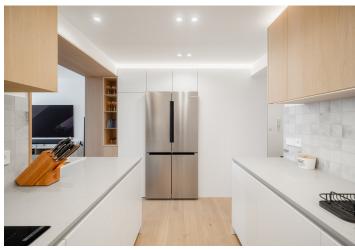

The apartment was built in 2022, and the interior was updated to its current form in 2024. Floors are **wooden**, and there is plenty of storage space provided by custom-built furniture. The furnishings include **Sapeli** security fire-resistant and soundproof entry doors, windows with insulating triple-glazing and wooden frames in the style of windows in the lower floors of the building, **air-conditioning**, and **underfloor heating** in all rooms (connected to its own gas condensing boiler). The kitchen is fully equipped with branded appliances.