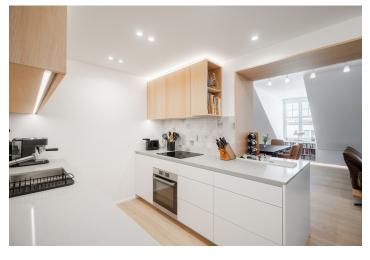

The apartment was built in 2022, and the interior was updated to its current form in 2024. Floors are **wooden**, and there is plenty of storage space provided by custom-built furniture. The furnishings include **Sapeli** security fire-resistant and soundproof entry doors, windows with insulating triple-glazing and wooden frames in the style of windows in the lower floors of the building, **air-conditioning**, and **underfloor heating** in all rooms (connected to its own gas condensing boiler). The kitchen is fully equipped with branded appliances.