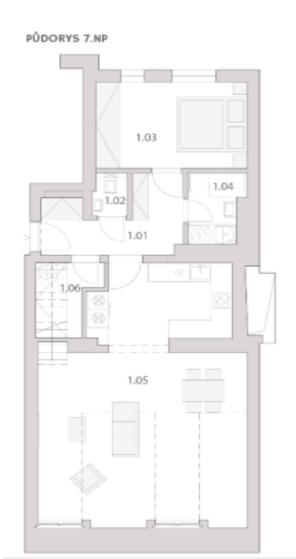

On the entry level of the apartment (6th floor), there is a large living room with a kitchen, a bedroom, a bathroom (with a large walk-in shower), a separate toilet, a technical room, and a hallway. The staircase in the living room leads to the attic, where there is a second bedroom with an en-suite bathroom and a walk-in closet, separate toilet, a stairway, and access to the terrace. The terrace is adjacent to a storage room for garden furniture. The bedrooms on both levels have windows overlooking a quiet courtyard.

#### PÛDORYS 8.NP

|      | BYT 1 / 3+kk / 7.NP 8.NP  | M <sup>2</sup> |
|------|---------------------------|----------------|
| 1.01 | PŘEDSÍŇ                   | 7.7            |
| 1.02 | WC                        | 1.3            |
| 1.03 | LOŹNICE                   | 12.0           |
| 1.04 | KOUPELNA                  | 3.5            |
| 1.05 | OBÝVACÍ POKOJ + KK        | 43.5           |
| 1.06 | TECHN. MÍSTNOST           | 3.7            |
| 1.07 | SCHODIŠTĒ                 | 2.9            |
| 1.08 | CHODBA                    | 5.9            |
| 1.09 | WC                        | 1.5            |
| 1.10 | LOŽNICE                   | 26.0           |
| 1.11 | KOUPELNA                  | 3.5            |
| 1.12 | ŠATNA                     | 4.1            |
| 1.13 | SKLAD                     | 1.8            |
|      | PLOCHA BYTU CELKEM        | 117.1          |
|      | OSTATNÍ KONSTRUKCE BYTU   | 9.4            |
|      | CELÝ BYT DLE NV 366/ 2013 | 126.5          |
| 1.14 | TERASA                    | 20.7           |