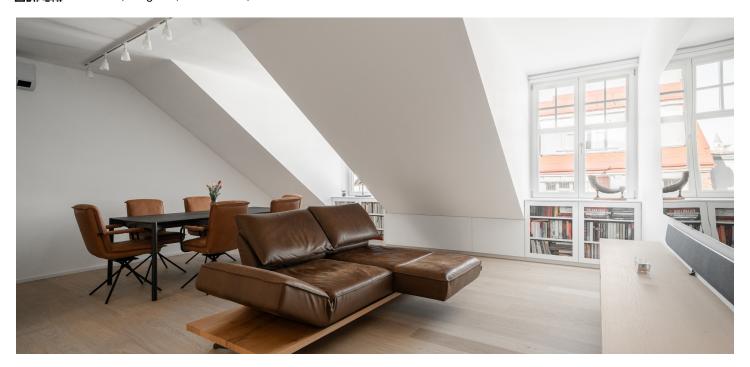

\* Area of the unit according to the Civil Code. The area consists of the sum total area of the entire unit bounded by perimeter walls.

This spacious duplex apartment with air-conditioning, highend furnishings, and a 20-square-meter west-facing terrace offering beautiful views of Petřín, Vyšehrad, and the entire Vltava valley, created through a new conversion in a restored Art Nouveau building with an elevator, is located on a quiet one-way side street, just a short distance from the Výtoň embankment and the botanical garden, only a few minutes' drive from the city center.

On the entry level of the apartment (6th floor), there is a large living room with a kitchen, a bedroom, a bathroom (with a large walk-in shower), a separate toilet, a technical room, and a hallway. The staircase in the living room leads to the attic, where there is a second bedroom with an en-suite bathroom and a walk-in closet, separate toilet, a stairway, and access to the terrace. The terrace is adjacent to a storage room for garden furniture. The bedrooms on both levels have windows overlooking a quiet courtyard.

The apartment was built in 2022, and the interior was updated to its current form in 2024. Floors are **wooden**, and there is plenty of storage space provided by custom-built furniture. The furnishings include **Sapeli** security fire-resistant and soundproof entry doors, windows with insulating triple-glazing and wooden frames in the style of windows in the lower floors of the building, **air-conditioning**, and **underfloor heating** in all rooms (connected to its own gas condensing boiler). The kitchen is fully equipped with branded appliances.