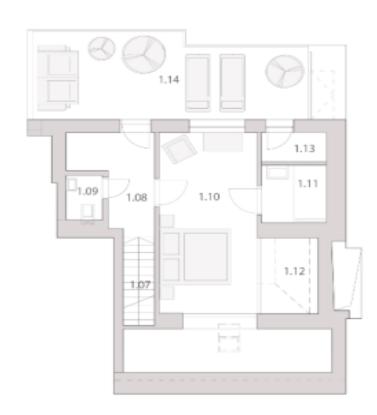

On the entry level of the apartment (6th floor), there is a large living room with a kitchen, a bedroom, a bathroom (with a large walk-in shower), a separate toilet, a technical room, and a hallway. The staircase in the living room leads to the attic, where there is a second bedroom with an en-suite bathroom and a walk-in closet, separate toilet, a stairway, and access to the terrace. The terrace is adjacent to a storage room for garden furniture. The bedrooms on both levels have windows overlooking a quiet courtyard.

#### PÛDORYS 8.NP

|      | BYT 1 / 3+kk / 7.NP 8.NP  | M <sup>2</sup> |
|------|---------------------------|----------------|
| 1.01 | PŘEDSÍŇ                   | 7.7            |
| 1.02 | WC                        | 1.3            |
| 1.03 | LOŹNICE                   | 12.0           |
| 1.04 | KOUPELNA                  | 3.5            |
| 1.05 | OBÝVACÍ POKOJ + KK        | 43.5           |
| 1.06 | TECHN. MÍSTNOST           | 3.7            |
| 1.07 | SCHODIŠTĒ                 | 2.9            |
| 1.08 | CHODBA                    | 5.9            |
| 1.09 | WC                        | 1.5            |
| 1.10 | LOŽNICE                   | 26.0           |
| 1.11 | KOUPELNA                  | 3.5            |
| 1.12 | ŠATNA                     | 4.1            |
| 1.13 | SKLAD                     | 1.8            |
|      | PLOCHA BYTU CELKEM        | 117.1          |
|      | OSTATNÍ KONSTRUKCE BYTU   | 9.4            |
|      | CELÝ BYT DLE NV 366/ 2013 | 126.5          |
| 1.14 | TERASA                    | 20.7           |