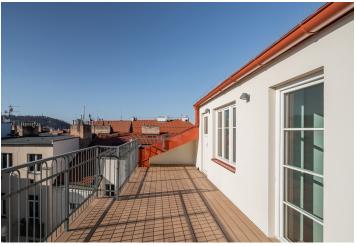

\* Area of the unit according to the Civil Code. The area consists of the sum total area of the entire unit bounded by perimeter walls.

This spacious duplex apartment with air-conditioning, highend furnishings, and a 20-square-meter west-facing terrace offering beautiful views of Petřín, Vyšehrad, and the entire Vltava valley, created through a new conversion in a restored Art Nouveau building with an elevator, is located on a quiet one-way side street, just a short distance from the Výtoň embankment and the botanical garden, only a few minutes' drive from the city center.

On the entry level of the apartment (6th floor), there is a large living room with a kitchen, a bedroom, a bathroom (with a large walk-in shower), a separate toilet, a technical room, and a hallway. The staircase in the living room leads to the attic, where there is a second bedroom with an en-suite bathroom and a walk-in closet, separate toilet, a stairway, and access to the terrace. The terrace is adjacent to a storage room for garden furniture. The bedrooms on both levels have windows overlooking a quiet courtyard.