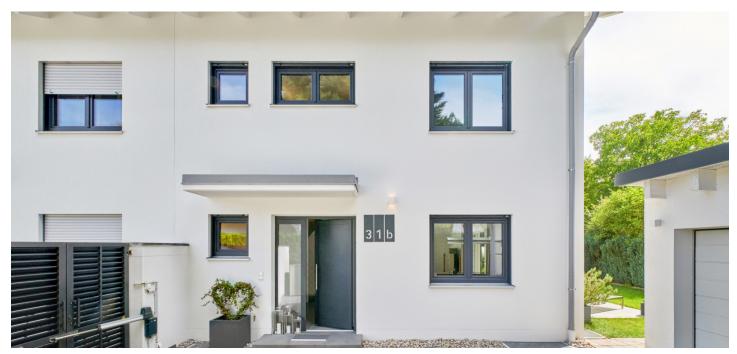

This corner air-conditioned house is located in the quiet town of Vaterstetten on the eastern outskirts of Munich and boasts a clean and straightforward architecture complemented by stylish furnishings.

The minimalist interior is shaped by light gray **Pandomo** screed floors with underfloor heating, a **panoramic fireplace**, a timeless kitchen with **Gaggenau** appliances, white interior doors, large-format windows with insulating triple glazing and blinds, and sleek modern bathrooms. Its sustainable energy concept is supported by an air-to-water **heat pump** and photovoltaic panels located on the roof. The house, built in 2017, has its own remote-controlled entrance gate and a separate **double garage**.