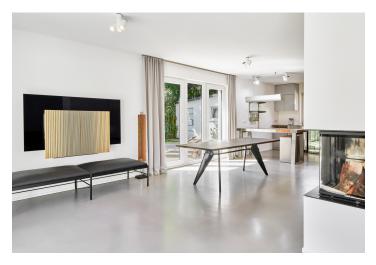

The interior of the three-story house includes a living room with an open plan kitchen and dining room, **5 bedrooms**, 2 bathrooms, a separate toilet, a fitness room with a **sauna** and a mirror wall, technical facilities, and a storage room. The house is surrounded by a landscaped **garden with a terrace**.

The minimalist interior is shaped by light gray **Pandomo** screed floors with underfloor heating, a **panoramic fireplace**, a timeless kitchen with **Gaggenau** appliances, white interior doors, large-format windows with insulating triple glazing and blinds, and sleek modern bathrooms. Its sustainable energy concept is supported by an air-to-water **heat pump** and photovoltaic panels located on the roof. The house, built in 2017, has its own remote-controlled entrance gate and a separate **double garage**.