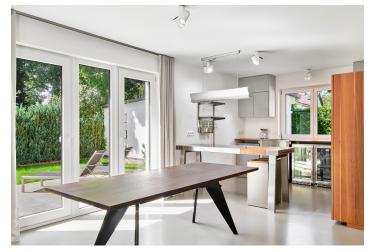

The interior of the three-story house includes a living room with an open plan kitchen and dining room, **5 bedrooms**, 2 bathrooms, a separate toilet, a fitness room with a **sauna** and a mirror wall, technical facilities, and a storage room. The house is surrounded by a landscaped **garden with a terrace**.

The minimalist interior is shaped by light gray **Pandomo** screed floors with underfloor heating, a **panoramic fireplace**, a timeless kitchen with **Gaggenau** appliances, white interior doors, large-format windows with insulating triple glazing and blinds, and sleek modern bathrooms. Its sustainable energy concept is supported by an air-to-water **heat pump** and photovoltaic panels located on the roof. The house, built in 2017, has its own remote-controlled entrance gate and a separate **double garage**.