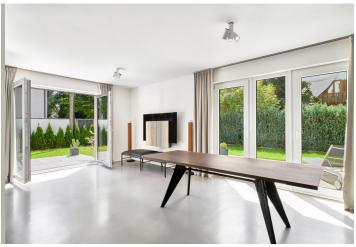

This corner air-conditioned house is located in the quiet town of Vaterstetten on the eastern outskirts of Munich and boasts a clean and straightforward architecture complemented by stylish furnishings.

The interior of the three-story house includes a living room with an open plan kitchen and dining room, **5 bedrooms**, 2 bathrooms, a separate toilet, a fitness room with a **sauna** and a mirror wall, technical facilities, and a storage room. The house is surrounded by a landscaped **garden with a terrace**.

The minimalist interior is shaped by light gray **Pandomo** screed floors with underfloor heating, a **panoramic fireplace**, a timeless kitchen with **Gaggenau** appliances, white interior doors, large-format windows with insulating triple glazing and blinds, and sleek modern bathrooms. Its sustainable energy concept is supported by an air-to-water **heat pump** and photovoltaic panels located on the roof. The house, built in 2017, has its own remote-controlled entrance gate and a separate **double garage**.