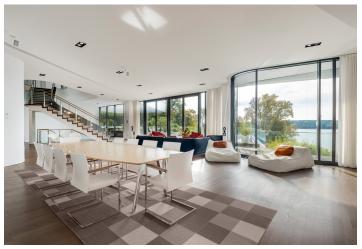

Arguably one of the most impressive residential properties in Europe due to its unique location on Schwanenwerder Island in Berlin, iconic design, and panoramic views of Lake Wannsee, this sprawling villa with an outdoor pool has a private waterfront with a pier and is surrounded by 10 hectares of land providing complete privacy. It offers numerous possibilities for use, from a private residence to elegant corporate headquarters.

The living area of approximately 1,490 m² is spread over two interconnected buildings. The layout includes 30 rooms, 9 bedrooms and 8 bathrooms. The main terrace features a 20 m infinity pool with sunset views. Seven parking spaces are available.