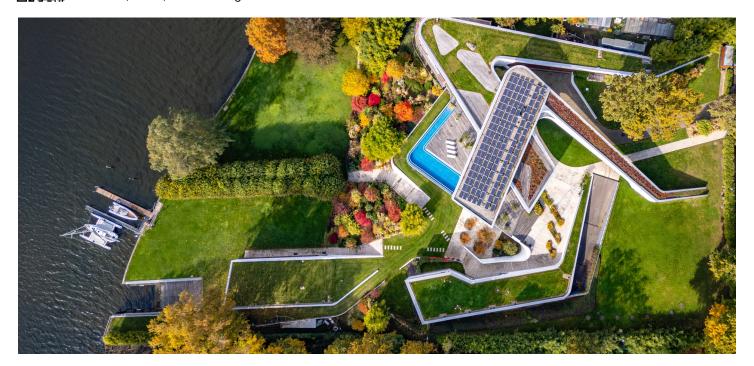

Arguably one of the most impressive residential properties in Europe due to its unique location on Schwanenwerder Island in Berlin, iconic design, and panoramic views of Lake Wannsee, this sprawling villa with an outdoor pool has a private waterfront with a pier and is surrounded by 10 hectares of land providing complete privacy. It offers numerous possibilities for use, from a private residence to elegant corporate headquarters.

The living area of approximately 1,490 m² is spread over two interconnected buildings. The layout includes 30 rooms, 9 bedrooms and 8 bathrooms. The main terrace features a 20 m infinity pool with sunset views. Seven parking spaces are available.