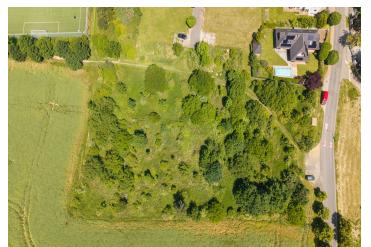

This plot with a total area of 14,757 m² suitable for various types of use is located in a quiet part of Kolovraty, on the southeastern edge of Prague between Uhříněves and Říčany, just 5 minutes from the access to the D1 highway and the Prague Ring Road, and only 25 minutes from the city center. Convenient transport is also provided by a direct train line to the Main Railway Station. Full civic amenities are offered in the area.

The south-facing flat plot is classified under the zoning plan into four landuse categories: purely residential areas, partially urbanized recreational areas, urban and landscape greenery, and a forest. It borders a residential neighborhood of family homes and is accessible from Na Jílech Street, where utility network connections are available.

Total area 14,757 m<sup>2</sup>.