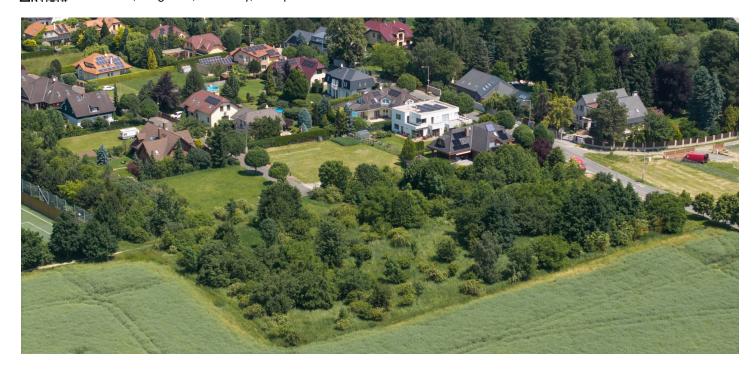

This plot with a total area of 14,757 m² suitable for various types of use is located in a quiet part of Kolovraty, on the southeastern edge of Prague between Uhříněves and Říčany, just 5 minutes from the access to the D1 highway and the Prague Ring Road, and only 25 minutes from the city center. Convenient transport is also provided by a direct train line to the Main Railway Station. Full civic amenities are offered in the area.

The south-facing flat plot is classified under the zoning plan into four landuse categories: purely residential areas, partially urbanized recreational areas, urban and landscape greenery, and a forest. It borders a residential neighborhood of family homes and is accessible from Na Jílech Street, where utility network connections are available.