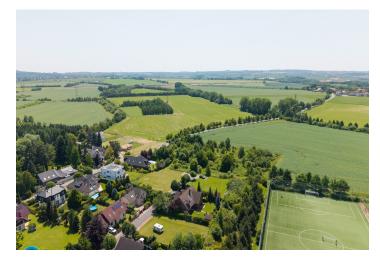

This plot with a total area of 14,757 m² suitable for various types of use is located in a quiet part of Kolovraty, on the southeastern edge of Prague between Uhříněves and Říčany, just 5 minutes from the access to the D1 highway and the Prague Ring Road, and only 25 minutes from the city center. Convenient transport is also provided by a direct train line to the Main Railway Station. Full civic amenities are offered in the area.

**Prague-Kolovraty** is a desirable location in Prague's southeast. It offers a school, a kindergarten, a post office, a medical center, shops, an outdoor swimming pool, sports facilities, and restaurants. Additional services are easily accessible in nearby **Říčany** and **Čestlice**. The surrounding area is perfect for outdoor activities, with a wealth of nature trails, hiking paths, and bike routes. The city center is easily reachable by train or car, and a bus line connects to the Háje metro station (line C). The D1 highway and Prague Ring Road are only 5 km away.