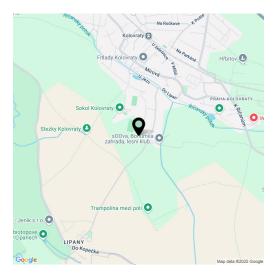

This plot with a total area of 14,757 m² suitable for various types of use is located in a quiet part of Kolovraty, on the southeastern edge of Prague between Uhříněves and Říčany, just 5 minutes from the access to the D1 highway and the Prague Ring Road, and only 25 minutes from the city center. Convenient transport is also provided by a direct train line to the Main Railway Station. Full civic amenities are offered in the area.

The south-facing flat plot is classified under the zoning plan into four landuse categories: purely residential areas, partially urbanized recreational areas, urban and landscape greenery, and a forest. It borders a residential neighborhood of family homes and is accessible from Na Jílech Street, where utility network connections are available.