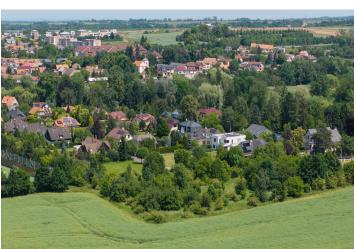

This plot with a total area of 14,757 m² suitable for various types of use is located in a quiet part of Kolovraty, on the southeastern edge of Prague between Uhříněves and Říčany, just 5 minutes from the access to the D1 highway and the Prague Ring Road, and only 25 minutes from the city center. Convenient transport is also provided by a direct train line to the Main Railway Station. Full civic amenities are offered in the area.

The south-facing flat plot is classified under the zoning plan into four landuse categories: purely residential areas, partially urbanized recreational areas, urban and landscape greenery, and a forest. It borders a residential neighborhood of family homes and is accessible from Na Jílech Street, where utility network connections are available.

**Prague-Kolovraty** is a desirable location in Prague's southeast. It offers a school, a kindergarten, a post office, a medical center, shops, an outdoor swimming pool, sports facilities, and restaurants. Additional services are easily accessible in nearby **Říčany** and **Čestlice**. The surrounding area is perfect for outdoor activities, with a wealth of nature trails, hiking paths, and bike routes. The city center is easily reachable by train or car, and a bus line connects to the Háje metro station (line C). The D1 highway and Prague Ring Road are only 5 km away.