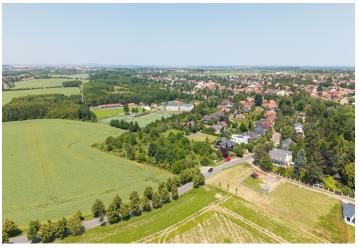

**Prague-Kolovraty** is a desirable location in Prague's southeast. It offers a school, a kindergarten, a post office, a medical center, shops, an outdoor swimming pool, sports facilities, and restaurants. Additional services are easily accessible in nearby **Říčany** and **Čestlice**. The surrounding area is perfect for outdoor activities, with a wealth of nature trails, hiking paths, and bike routes. The city center is easily reachable by train or car, and a bus line connects to the Háje metro station (line C). The D1 highway and Prague Ring Road are only 5 km away.