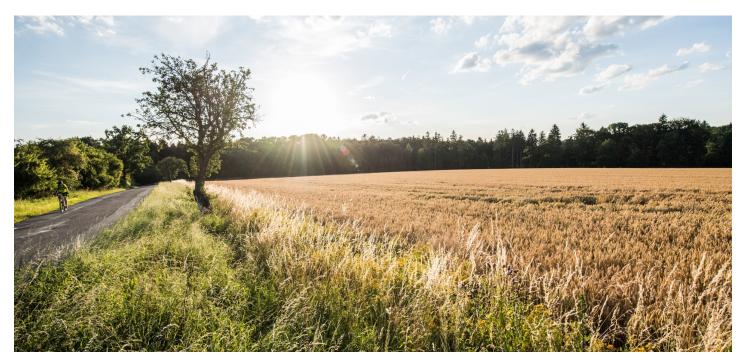

## € 1 692 376 I CZK 41 717 059

Vast plot of land in the Banská Bystrica region with a total area of more than 141 hectares located in the Lučenec district.

More than 50% of the land is categorized as forested land, more than 35% of the area is permanent grassland. The remaining area consists of arable land and built-up areas and courtyards. As it is a large plot, it offers a variety of land usage. The arable part is used for agricultural purposes. The access road is asphalt and dirt, and utilities are within reach.

On the western outskirts of the town of Lučenec lies the Ladovo water reservoir, which is used for agro-tourism. In the future, the construction of a northern bypass, a section of the R2 expressway, is planned to connect to Lučenec.