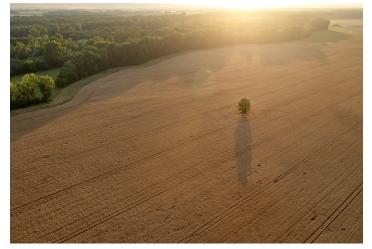

## € 1 692 376 I CZK 41 717 059

Vast plot of land in the Banská Bystrica region with a total area of more than 141 hectares located in the Lučenec district.

More than 50% of the land is categorized as forested land, more than 35% of the area is permanent grassland. The remaining area consists of arable land and built-up areas and courtyards. As it is a large plot, it offers a variety of land usage. The arable part is used for agricultural purposes. The access road is asphalt and dirt, and utilities are within reach.