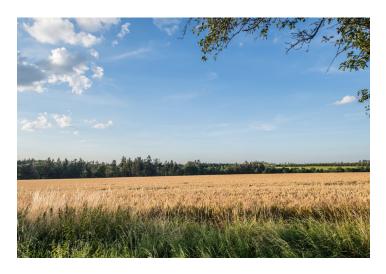

## € 1 692 376 I CZK 41 717 059

Vast plot of land in the Banská Bystrica region with a total area of more than 141 hectares located in the Lučenec district.

More than 50% of the land is categorized as forested land, more than 35% of the area is permanent grassland. The remaining area consists of arable land and built-up areas and courtyards. As it is a large plot, it offers a variety of land usage. The arable part is used for agricultural purposes. The access road is asphalt and dirt, and utilities are within reach.