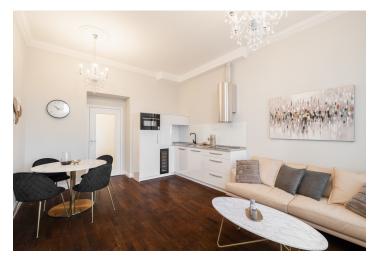

The apartment is designed with a spacious living room and kitchen, a bedroom with an **en-suite bathroom** (featuring a shower, sink, and toilet), a separate guest toilet, and an entry hall. A cellar is also included.

The building and apartments were completely renovated in 2014, with this unit receiving an additional upgrade in Q4 2024. It features wooden double-glazed casement windows, hardwood floors in the living areas, and an elegant Italian-tiled bathroom. High ceilings enhance the sense of space. The kitchen is equipped with a high-quality unit, a granite countertop, and Bosch appliances. The bathroom includes Villeroy & Boch sanitary ware and Hansgrohe faucets.