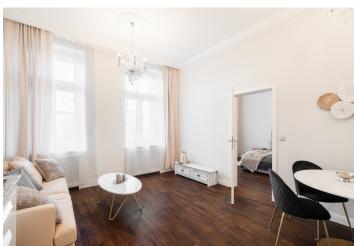

\* Area of the unit according to the Civil Code. The area consists of the sum total area of the entire unit bounded by perimeter walls.

This tastefully furnished one-bedroom apartment with a view of the Žižkov Tower is located on the 1st floor of a beautifully maintained historic building with an elevator. Situated in an attractive area on the border of Vinohrady and Žižkov, it is just a few minutes' walk from a metro station, tram stop, and the popular farmers' market on Jiřího z Poděbrad Square.

The apartment is designed with a spacious living room and kitchen, a bedroom with an **en-suite bathroom** (featuring a shower, sink, and toilet), a separate guest toilet, and an entry hall. A cellar is also included.

The building and apartments were completely renovated in 2014, with this unit receiving an additional upgrade in Q4 2024. It features wooden double-glazed casement windows, hardwood floors in the living areas, and an elegant Italian-tiled bathroom. High ceilings enhance the sense of space. The kitchen is equipped with a high-quality unit, a granite countertop, and Bosch appliances. The bathroom includes Villeroy & Boch sanitary ware and Hansgrohe faucets.