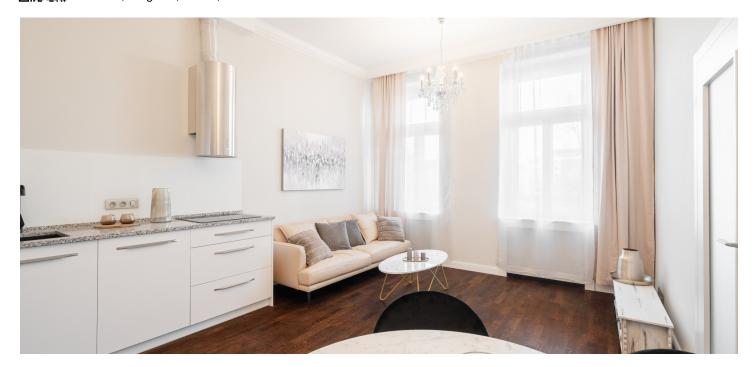

The apartment is designed with a spacious living room and kitchen, a bedroom with an **en-suite bathroom** (featuring a shower, sink, and toilet), a separate guest toilet, and an entry hall. A cellar is also included.

The building and apartments were completely renovated in 2014, with this unit receiving an additional upgrade in Q4 2024. It features wooden double-glazed casement windows, hardwood floors in the living areas, and an elegant Italian-tiled bathroom. High ceilings enhance the sense of space. The kitchen is equipped with a high-quality unit, a granite countertop, and Bosch appliances. The bathroom includes Villeroy & Boch sanitary ware and Hansgrohe faucets.