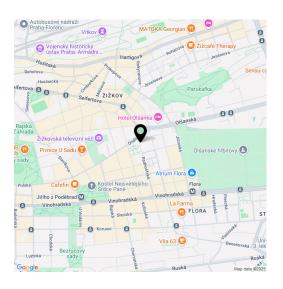

\* Area of the unit according to the Civil Code. The area consists of the sum total area of the entire unit bounded by perimeter walls.

This tastefully furnished one-bedroom apartment with a view of the Žižkov Tower is located on the 1st floor of a beautifully maintained historic building with an elevator. Situated in an attractive area on the border of Vinohrady and Žižkov, it is just a few minutes' walk from a metro station, tram stop, and the popular farmers' market on Jiřího z Poděbrad Square.

Ideally located in one of Prague's most sought-after neighborhoods, the apartment is surrounded by cafés, bistros, restaurants, shops (including OC Flora), schools, and cultural venues. Green spaces such as Riegrovy Sady, Parukářka, and Vítkov are nearby, while fitness enthusiasts can enjoy the Olšanka Sports Center with a swimming pool. The city center is easily accessible via tram and metro (line A).