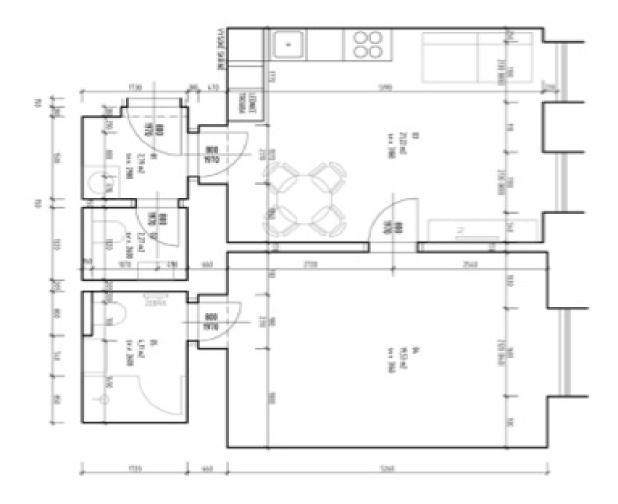

The apartment is designed with a spacious living room and kitchen, a bedroom with an **en-suite bathroom** (featuring a shower, sink, and toilet), a separate guest toilet, and an entry hall. A cellar is also included.

Floor area 54.2 m<sup>2</sup>, cellar 1 m<sup>2</sup>.