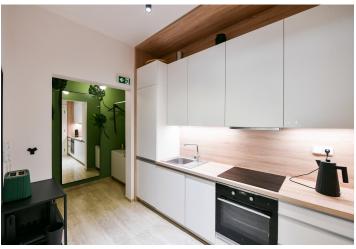

High ceilings and a large window provide ample natural light. The living area boasts classic herringbone-pattern wooden parquet flooring, while the hallway and entry are laid with travertine tiles. The modern kitchen is equipped with built-in appliances. Heating is central.