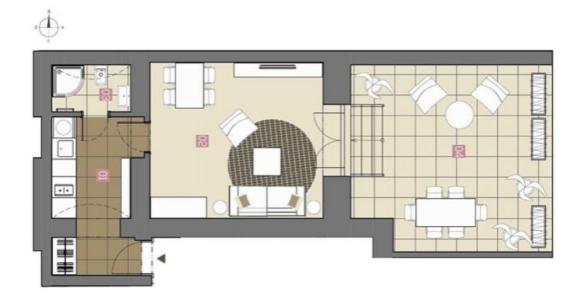

The southeast-facing studio is located on the lower ground floor and features a layout consisting of a main living area with direct access to a private front garden of 30 m<sup>2</sup>, a hallway with a kitchen, a bathroom with a walk-in shower, and an entry vestibule. The property was officially approved as a studio in 2022. A cellar is also included in the price.

High ceilings and a large window provide ample natural light. The living area boasts classic herringbone-pattern wooden parquet flooring, while the hallway and entry are laid with travertine tiles. The modern kitchen is equipped with built-in appliances. Heating is central.

Floor area 39.5 m<sup>2</sup>, front garden 29.66 m<sup>2</sup>, cellar 3.2 m<sup>2</sup>.

Subject to special legal conditions.

Brno