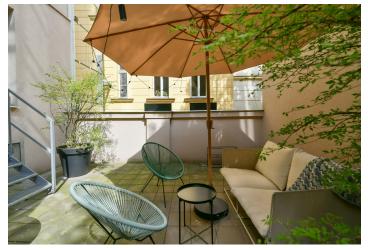

The southeast-facing studio is located on the lower ground floor and features a layout consisting of a main living area with direct access to a private front garden of 30 m<sup>2</sup>, a hallway with a kitchen, a bathroom with a walk-in shower, and an entry vestibule. The property was officially approved as a studio in 2022. A cellar is also included in the price.