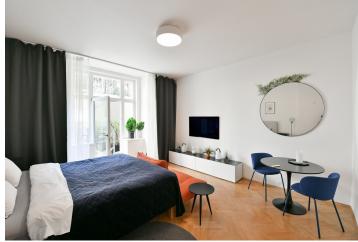

The southeast-facing studio is located on the lower ground floor and features a layout consisting of a main living area with direct access to a private front garden of 30 m<sup>2</sup>, a hallway with a kitchen, a bathroom with a walk-in shower, and an entry vestibule. The property was officially approved as a studio in 2022. A cellar is also included in the price.

High ceilings and a large window provide ample natural light. The living area boasts classic herringbone-pattern wooden parquet flooring, while the hallway and entry are laid with travertine tiles. The modern kitchen is equipped with built-in appliances. Heating is central.