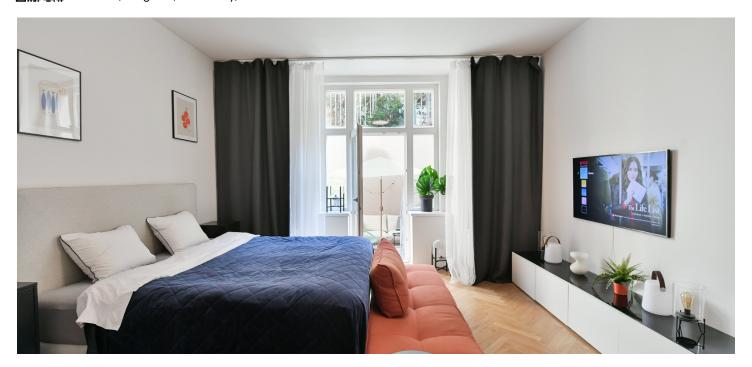

The southeast-facing studio is located on the lower ground floor and features a layout consisting of a main living area with direct access to a private front garden of 30 m<sup>2</sup>, a hallway with a kitchen, a bathroom with a walk-in shower, and an entry vestibule. The property was officially approved as a studio in 2022. A cellar is also included in the price.

High ceilings and a large window provide ample natural light. The living area boasts classic herringbone-pattern wooden parquet flooring, while the hallway and entry are laid with travertine tiles. The modern kitchen is equipped with built-in appliances. Heating is central.