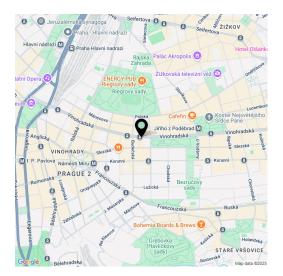

The sought-after and vibrant Vinohrady district is known for its rich leisure offerings and excellent accessibility from the city center and other districts—within walking distance are the Náměstí Míru metro station and several tram lines. The neighboring Vinohradská Market, a supermarket, and numerous small shops provide great shopping options, while the area is also full of cafés, bistros, and restaurants of all kinds. For recreation, Riegrovy Sady park is just 300 meters away, offering running paths, an outdoor gym, a Sokol sports club, and a swimming pool.