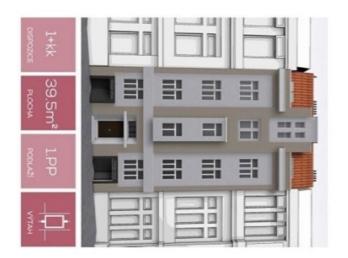

## **Apartment Studio (1+kk)**

39.5 m², Prague 2, Vinohrady, U tržnice

| Total area   | 40 m² |
|--------------|-------|
| Front garden | 30 m² |

| Cellar | 3 m² |
|--------|------|
| PENB   | G    |

| Reference number | 108438 |
|------------------|--------|
|                  |        |

Floor area 39.5 m<sup>2</sup>, front garden 29.66 m<sup>2</sup>, cellar 3.2 m<sup>2</sup>.

Subject to special legal conditions.

Brno

#### € 404 247 I CZK 9 900 000

39.5 m², Prague 2, Vinohrady, U tržnice

1+kk 39.5m² 1.PP východ