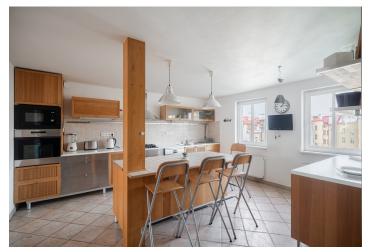

The layout of the apartment on the entrance (5th) floor includes a spacious living room with a dining area, a kitchen, and a bathroom with a shower and washing machine connection. The upper floor, accessible via stairs from the kitchen, offers 4 bedrooms and a bathroom with both a bathtub and a shower.

The floors are laid with **wooden parquet**, and the apartment's distinctive historical character is enhanced by wooden interior doors and exposed ceiling beams. The unit is in good technical condition but can be adapted to meet contemporary living standards through suitable modernization. The building has been partially renovated, including **a new roof, windows**, and entrance doors.