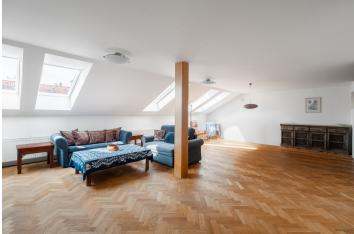

\* Area of the unit according to the Civil Code. The area consists of the sum total area of the entire unit bounded by perimeter walls.

This beautifully bright duplex apartment occupying the 5th and 6th floors of a residential building with an elevator that stops at the mezzanine levels is located in an attractive part of Vinohrady—just a few steps from a tram stop, Svatopluk Čech Park, and the Vinohradská Market Hall.

The layout of the apartment on the entrance (5th) floor includes a spacious living room with a dining area, a kitchen, and a bathroom with a shower and washing machine connection. The upper floor, accessible via stairs from the kitchen, offers 4 bedrooms and a bathroom with both a bathtub and a shower.

The floors are laid with **wooden parquet**, and the apartment's distinctive historical character is enhanced by wooden interior doors and exposed ceiling beams. The unit is in good technical condition but can be adapted to meet contemporary living standards through suitable modernization. The building has been partially renovated, including **a new roof, windows**, and entrance doors.