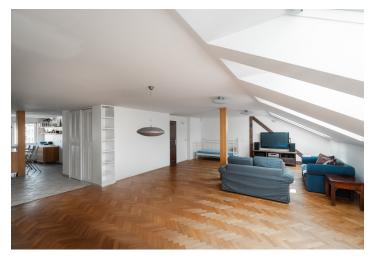

The layout of the apartment on the entrance (5th) floor includes a spacious living room with a dining area, a kitchen, and a bathroom with a shower and washing machine connection. The upper floor, accessible via stairs from the kitchen, offers 4 bedrooms and a bathroom with both a bathtub and a shower.

The floors are laid with **wooden parquet**, and the apartment's distinctive historical character is enhanced by wooden interior doors and exposed ceiling beams. The unit is in good technical condition but can be adapted to meet contemporary living standards through suitable modernization. The building has been partially renovated, including **a new roof, windows**, and entrance doors.