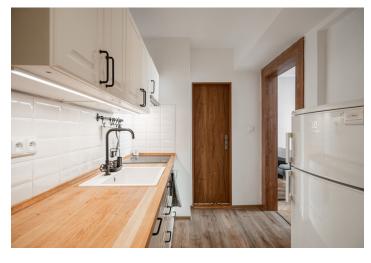

The layout of the apartment includes a living room, a bedroom with **a walk-in closet**, a kitchen that also serves as the entrance hall, and a bathroom equipped with a shower, sink, and toilet. The apartment also comes with **a cellar**. Parking is available in the blue residential zone surrounding the building.

The rooms feature refurbished **parquet floos**, while the kitchen has laminate floors laid over original, unrestored parquet. The apartment is equipped with a kitchen unit and a brand-new electric boiler.