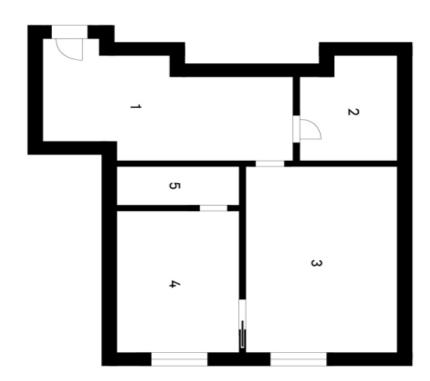

Floor area 50 m<sup>2</sup>.

1 Kuchyně
2 Koupelna
3 Obývací pok
4 Ložnice
5 Šatna