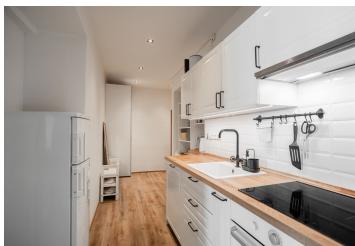

The layout of the apartment includes a living room, a bedroom with **a walk-in closet**, a kitchen that also serves as the entrance hall, and a bathroom equipped with a shower, sink, and toilet. The apartment also comes with **a cellar**. Parking is available in the blue residential zone surrounding the building.

The rooms feature refurbished **parquet floos**, while the kitchen has laminate floors laid over original, unrestored parquet. The apartment is equipped with a kitchen unit and a brand-new electric boiler.