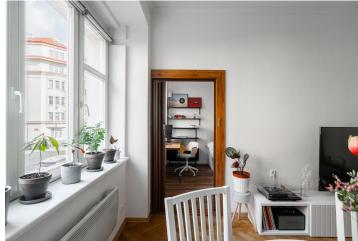

The layout of the apartment includes a living room, a bedroom with **a walk-in closet**, a kitchen that also serves as the entrance hall, and a bathroom equipped with a shower, sink, and toilet. The apartment also comes with **a cellar**. Parking is available in the blue residential zone surrounding the building.

The rooms feature refurbished **parquet floos**, while the kitchen has laminate floors laid over original, unrestored parquet. The apartment is equipped with a kitchen unit and a brand-new electric boiler.