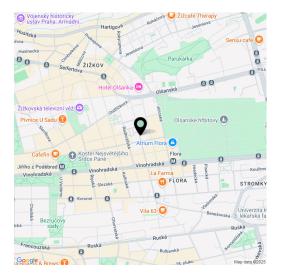

\* Size of the unit according to the Housing Act.
The area consists of the sum total of the internal
area of every room.

Charming one-bedroom apartment located on the 1st floor of a classic residential building with an elevator, situated in Vinohrady near the Flora metro station and shopping center. This neighborhood, known for its unique charm, offers excellent amenities within easy reach and outstanding transport accessibility.

This attractive location in one of Prague's most sought-after districts offers excellent amenities, a wide range of cafés, bistros, restaurants, shops, schools, and cultural institutions. A pleasant walk takes you to Jiřího z Poděbrad Square, home to popular farmers' markets. Nature lovers will appreciate the nearby Parukářka and Vítkov parks, perfect for outdoor activities and relaxation. Convenient transport links to the city center are provided by nearby tram lines and the A-line metro station.