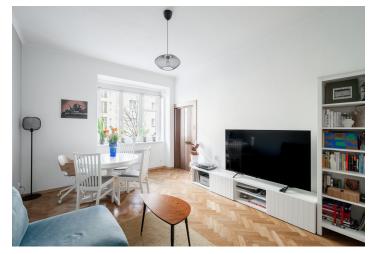

The layout of the apartment includes a living room, a bedroom with **a walk-in closet**, a kitchen that also serves as the entrance hall, and a bathroom equipped with a shower, sink, and toilet. The apartment also comes with **a cellar**. Parking is available in the blue residential zone surrounding the building.

The rooms feature refurbished **parquet floos**, while the kitchen has laminate floors laid over original, unrestored parquet. The apartment is equipped with a kitchen unit and a brand-new electric boiler.