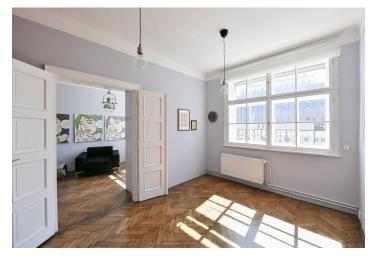

The residential unit consists of three spacious rooms **facing south** towards the street, a kitchen with a former maid's room, a bathroom with a bathtub and bidet, a separate toilet, a pantry, and **a loggia** overlooking a **quiet, green courtyard.** 

**High ceilings**, refurbished casement windows, and restored parquet floors highlight the apartment's historical character. The property is in very good technical condition but would benefit from modernization.