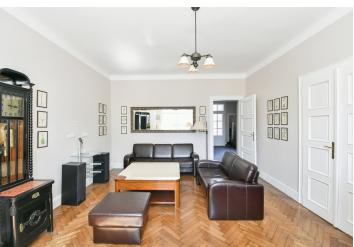

The residential unit consists of three spacious rooms **facing south** towards the street, a kitchen with a former maid's room, a bathroom with a bathtub and bidet, a separate toilet, a pantry, and **a loggia** overlooking a **quiet, green courtyard.** 

**High ceilings**, refurbished casement windows, and restored parquet floors highlight the apartment's historical character. The property is in very good technical condition but would benefit from modernization.