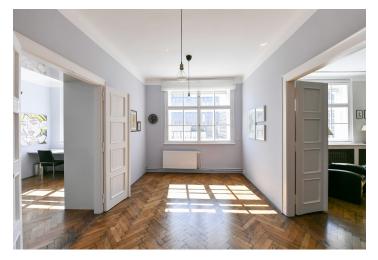

The residential unit consists of three spacious rooms **facing south** towards the street, a kitchen with a former maid's room, a bathroom with a bathtub and bidet, a separate toilet, a pantry, and **a loggia** overlooking a **quiet, green courtyard.** 

**High ceilings**, refurbished casement windows, and restored parquet floors highlight the apartment's historical character. The property is in very good technical condition but would benefit from modernization.