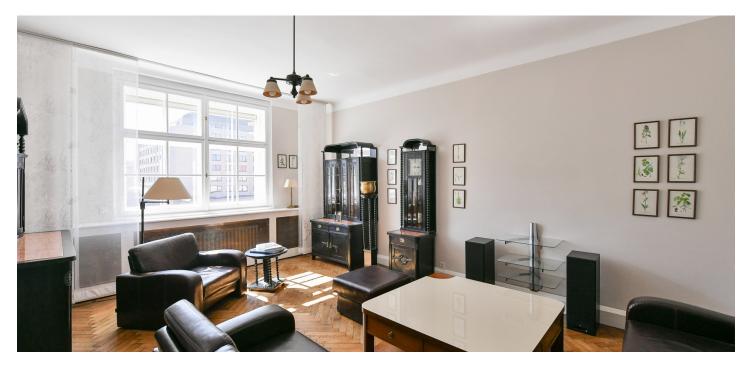

The residential unit consists of three spacious rooms **facing south** towards the street, a kitchen with a former maid's room, a bathroom with a bathtub and bidet, a separate toilet, a pantry, and **a loggia** overlooking a **quiet, green courtyard.** 

**High ceilings**, refurbished casement windows, and restored parquet floors highlight the apartment's historical character. The property is in very good technical condition but would benefit from modernization.