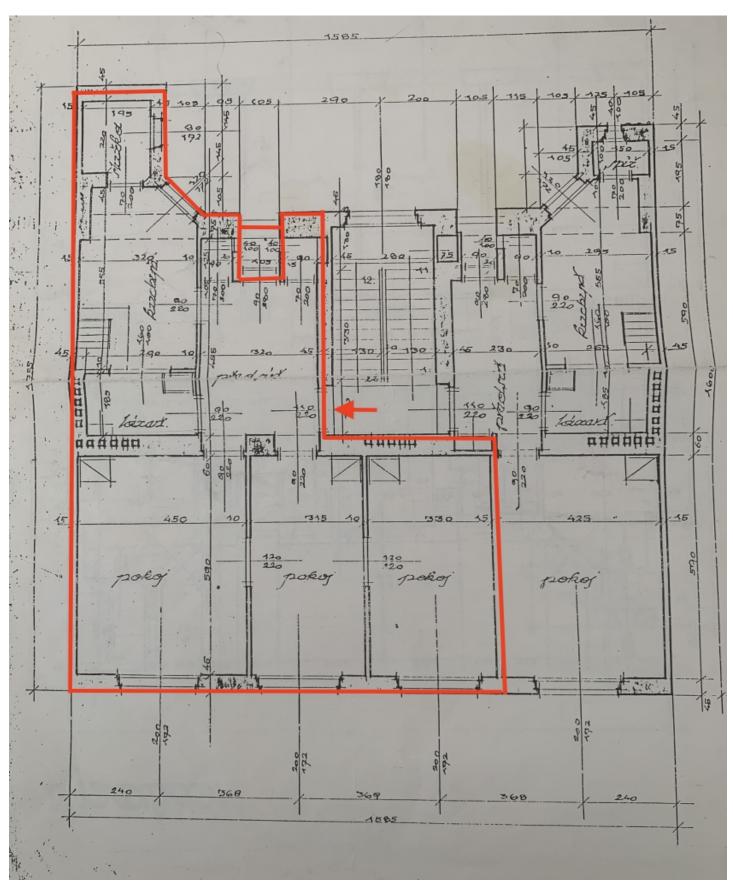

#### € 807 552 I CZK 19 890 000

106 m², Prague 6, Dejvice

| Total area       | 108 m² |
|------------------|--------|
| Floor area*      | 106 m² |
| Loggia           | 2 m²   |
| Parking          | -      |
| Cellar           | Yes    |
| PENB             | G      |
| Reference number | 108497 |

Floor area 105.9 m², loggia 1.9 m².