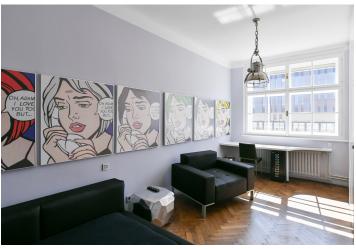

The residential unit consists of three spacious rooms **facing south** towards the street, a kitchen with a former maid's room, a bathroom with a bathtub and bidet, a separate toilet, a pantry, and **a loggia** overlooking a **quiet, green courtyard.** 

**High ceilings**, refurbished casement windows, and restored parquet floors highlight the apartment's historical character. The property is in very good technical condition but would benefit from modernization.