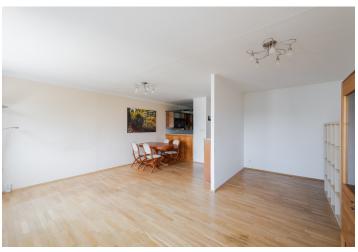

This practically designed apartment consists of a southwest-facing living room partially connected to the kitchen, two bedrooms, a bathroom with a bathtub, a separate toilet, a walk-in closet, and an entry hall. The price also includes a cellar located in the building's basement.

The apartment features plastic windows and a combination of wooden parquet, cork, and tile flooring. The kitchen comes fully equipped, and the heating is central.

Thanks to its excellent location, the apartment offers easy access to full civic amenities—within walking distance are kindergartens, an elementary school, shops, restaurants, medical services, and a variety of leisure options, such as a fitness center, yoga studio, and cinema. Just a 3-minute walk from the building is the entrance to Kunratice Forest, which features playgrounds and a small animal park, and is crossed by hiking trails and a bike path leading all the way to the center of Prague. Excellent public transport access is provided by the Roztyly metro station, located approximately 550 meters away, along with several bus lines.