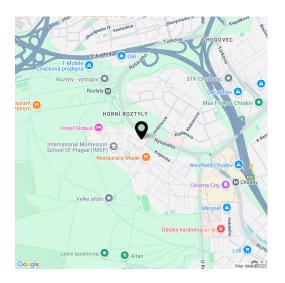

The apartment features plastic windows and a combination of wooden parquet, cork, and tile flooring. The kitchen comes fully equipped, and the heating is central.

Thanks to its excellent location, the apartment offers easy access to full civic amenities—within walking distance are kindergartens, an elementary school, shops, restaurants, medical services, and a variety of leisure options, such as a fitness center, yoga studio, and cinema. Just a 3-minute walk from the building is the entrance to Kunratice Forest, which features playgrounds and a small animal park, and is crossed by hiking trails and a bike path leading all the way to the center of Prague. Excellent public transport access is provided by the Roztyly metro station, located approximately 550 meters away, along with several bus lines.