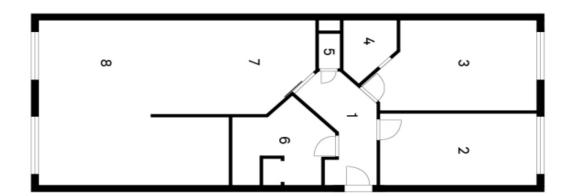

Floor area 90.74 m<sup>2</sup>, cellar 4.59 m<sup>2</sup>.

91 m², Prague 4, Chodov, Gregorova

1 Předsíň
2 Ložnice
3 Ložnice
4 Šatna
5 WC
6 Koupelna
7 Kuchyně
8 Obývací pokoj

6,17 m<sup>2</sup> 12,54 m<sup>2</sup> 15,37 m<sup>2</sup> 2,77 m<sup>2</sup> 1,13 m<sup>2</sup> 7,23 m<sup>2</sup> 8,21 m<sup>2</sup> 32,71 m<sup>2</sup>