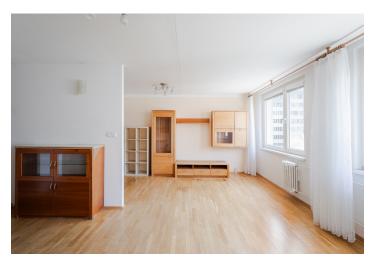

This practically designed apartment consists of a southwest-facing living room partially connected to the kitchen, two bedrooms, a bathroom with a bathtub, a separate toilet, a walk-in closet, and an entry hall. The price also includes a cellar located in the building's basement.

The apartment features plastic windows and a combination of wooden parquet, cork, and tile flooring. The kitchen comes fully equipped, and the heating is central.

Thanks to its excellent location, the apartment offers easy access to full civic amenities—within walking distance are kindergartens, an elementary school, shops, restaurants, medical services, and a variety of leisure options, such as a fitness center, yoga studio, and cinema. Just a 3-minute walk from the building is the entrance to Kunratice Forest, which features playgrounds and a small animal park, and is crossed by hiking trails and a bike path leading all the way to the center of Prague. Excellent public transport access is provided by the Roztyly metro station, located approximately 550 meters away, along with several bus lines.