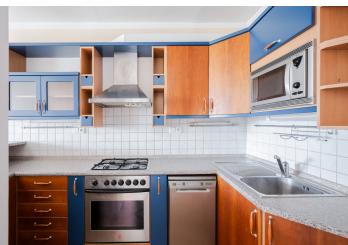

The apartment features plastic windows and a combination of wooden parquet, cork, and tile flooring. The kitchen comes fully equipped, and the heating is central.

Thanks to its excellent location, the apartment offers easy access to full civic amenities—within walking distance are kindergartens, an elementary school, shops, restaurants, medical services, and a variety of leisure options, such as a fitness center, yoga studio, and cinema. Just a 3-minute walk from the building is the entrance to Kunratice Forest, which features playgrounds and a small animal park, and is crossed by hiking trails and a bike path leading all the way to the center of Prague. Excellent public transport access is provided by the Roztyly metro station, located approximately 550 meters away, along with several bus lines.