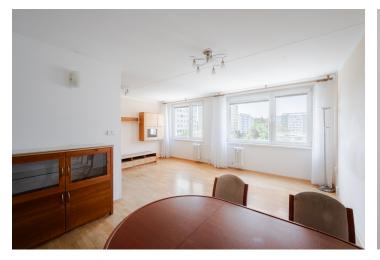

This practically designed apartment consists of a southwest-facing living room partially connected to the kitchen, two bedrooms, a bathroom with a bathtub, a separate toilet, a walk-in closet, and an entry hall. The price also includes a cellar located in the building's basement.

The apartment features plastic windows and a combination of wooden parquet, cork, and tile flooring. The kitchen comes fully equipped, and the heating is central.

Thanks to its excellent location, the apartment offers easy access to full civic amenities—within walking distance are kindergartens, an elementary school, shops, restaurants, medical services, and a variety of leisure options, such as a fitness center, yoga studio, and cinema. Just a 3-minute walk from the building is the entrance to Kunratice Forest, which features playgrounds and a small animal park, and is crossed by hiking trails and a bike path leading all the way to the center of Prague. Excellent public transport access is provided by the Roztyly metro station, located approximately 550 meters away, along with several bus lines.