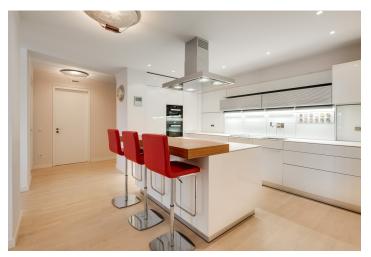

The bright apartment includes a spacious living and dining area with an adjoining kitchen, a study, a master bedroom with a **dressing room** and bathroom, another bedroom, a bathroom, and a utility room.

The building was completely modernized in 2007–2010 according to the designs of the French star architect and designer **Philippe Starck**. The topnotch facilites of the apartment includes a **bulthaup** kitchen, custom-made furniture, and **designer lighting**. The residents have access to a **fitness center**, **sauna**, and **concierge services**, and the apartment has a **cellar storage unit**.