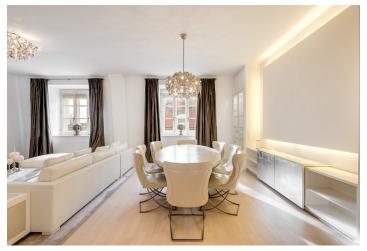

The bright apartment includes a spacious living and dining area with an adjoining kitchen, a study, a master bedroom with a **dressing room** and bathroom, another bedroom, a bathroom, and a utility room.

The building was completely modernized in 2007–2010 according to the designs of the French star architect and designer **Philippe Starck**. The topnotch facilites of the apartment includes a **bulthaup** kitchen, custom-made furniture, and **designer lighting**. The residents have access to a **fitness center**, **sauna**, and **concierge services**, and the apartment has a **cellar storage unit**.