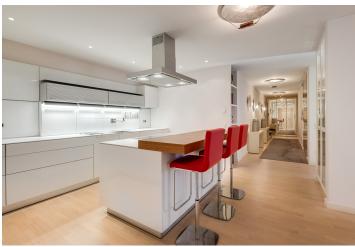

The bright apartment includes a spacious living and dining area with an adjoining kitchen, a study, a master bedroom with a **dressing room** and bathroom, another bedroom, a bathroom, and a utility room.

The building was completely modernized in 2007–2010 according to the designs of the French star architect and designer **Philippe Starck**. The topnotch facilites of the apartment includes a **bulthaup** kitchen, custom-made furniture, and **designer lighting**. The residents have access to a **fitness center**, **sauna**, and **concierge services**, and the apartment has a **cellar storage unit**.