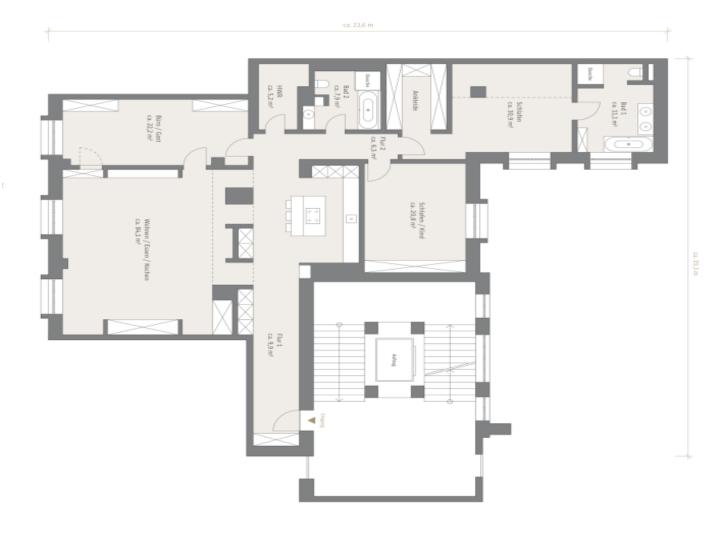

# € 2 790 224 | CZK 68 500 000

Apartment Two-bedroom (3+1)

€ 2 790 224 | CZK 68 500 000

199 m², Munich, Bavaria

|                         | Wohnfläche | Nebenfläche | Nutzfläche |
|-------------------------|------------|-------------|------------|
| 4. Obergeschoss         | 198,6      | 0,0         | 198,6      |
| Flur 1                  | 9,9        |             | 6'6        |
| Flur 2                  | 6,5        |             | 6,5        |
| Wohnen / Essen / Kochen | 84,1       |             | 84,1       |
| Büro / Gast             | 22,2       |             | 22,2       |
| HWR                     | 5,2        |             | 5,2        |
| Bad 1                   | 11,1       |             | 11,1       |
| Bad 2                   | 7,9        |             | 7,9        |
| Schlafen                | 30,9       |             | 30,9       |
| Schlafen / Kind         | 20,8       |             | 20,8       |
| Gesamt                  | 198,6      | 0,0         | 198,6      |

GRUNDRISS

**PDF created** 25. 07. 2025, 21:03