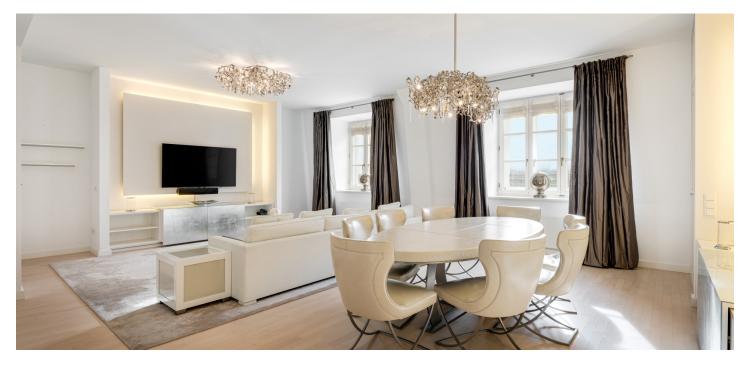

The bright apartment includes a spacious living and dining area with an adjoining kitchen, a study, a master bedroom with a **dressing room** and bathroom, another bedroom, a bathroom, and a utility room.

The building was completely modernized in 2007–2010 according to the designs of the French star architect and designer **Philippe Starck**. The topnotch facilites of the apartment includes a **bulthaup** kitchen, custom-made furniture, and **designer lighting**. The residents have access to a **fitness center**, **sauna**, and **concierge services**, and the apartment has a **cellar storage unit**.