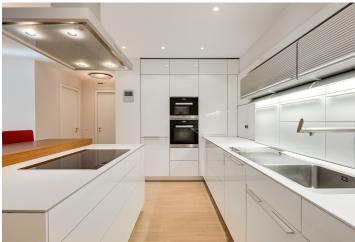

The bright apartment includes a spacious living and dining area with an adjoining kitchen, a study, a master bedroom with a **dressing room** and bathroom, another bedroom, a bathroom, and a utility room.

The building was completely modernized in 2007–2010 according to the designs of the French star architect and designer **Philippe Starck**. The topnotch facilites of the apartment includes a **bulthaup** kitchen, custom-made furniture, and **designer lighting**. The residents have access to a **fitness center**, **sauna**, and **concierge services**, and the apartment has a **cellar storage unit**.