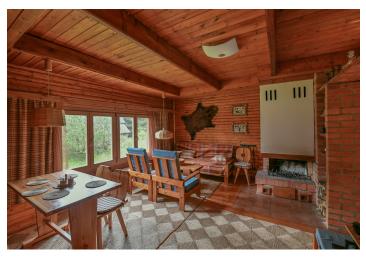

The log cabin, built in the early 1980s, consists of two above-ground floors. The ground floor includes a living room, a kitchen with original wood- or coal-fired cooking stoves, a bathroom with a shower and toilet, a pantry, an entrance hall, a woodshed, and a storage room for tools. Beneath the staircase leading to the upper floor is a cellar with a water heater. The upper floor features a master bedroom with **storage space** and a second, smaller bedroom. A garden shed (approx.  $3 \times 2 \text{ m}^2$ ) also belongs to the property. Parking for 3 to 5 cars is available directly on the plot.

The cabin has been continually maintenance and modernized—a new roof was installed in 2010; windows were replaced in 2018; and the exterior was repainted in 2023. Heating is provided by an electric boiler with the option of supplementing with **a fireplace**. Hot water is supplied by an electric water heater. The property is connected to the municipal water supply, and wastewater is routed to a cesspool with a soakaway. The plot features many mature trees, offering pleasant privacy and serving as **a source of firewood**.