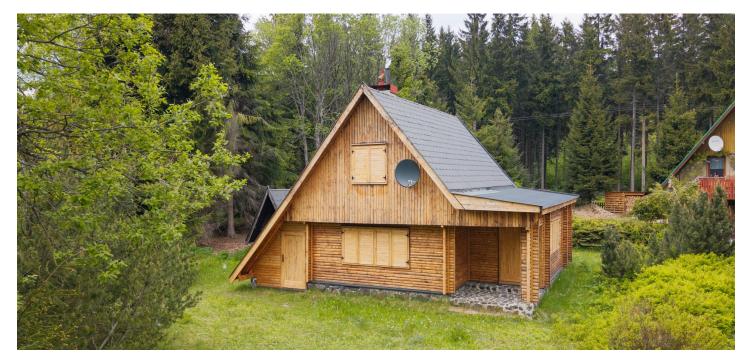

This wooden log cabin with an aprroximate usable area of 120 m<sup>2</sup> and a capacity of 6–8 people is situated on a large plot right next to a forest in a popular recreational area of the Ore Mountains (Krušné hory). The quiet surroundings with minimal development ensure complete peace, privacy, and excellent access to the nearby winter resorts of Plešivec, Boží Dar, and Klínovec.

The log cabin, built in the early 1980s, consists of two above-ground floors. The ground floor includes a living room, a kitchen with original wood- or coal-fired cooking stoves, a bathroom with a shower and toilet, a pantry, an entrance hall, a woodshed, and a storage room for tools. Beneath the staircase leading to the upper floor is a cellar with a water heater. The upper floor features a master bedroom with **storage space** and a second, smaller bedroom. A garden shed (approx.  $3 \times 2 \text{ m}^2$ ) also belongs to the property. Parking for 3 to 5 cars is available directly on the plot.

The cabin has been continually maintenance and modernized—a new roof was installed in 2010; windows were replaced in 2018; and the exterior was repainted in 2023. Heating is provided by an electric boiler with the option of supplementing with **a fireplace**. Hot water is supplied by an electric water heater. The property is connected to the municipal water supply, and wastewater is routed to a cesspool with a soakaway. The plot features many mature trees, offering pleasant privacy and serving as **a source of firewood**.