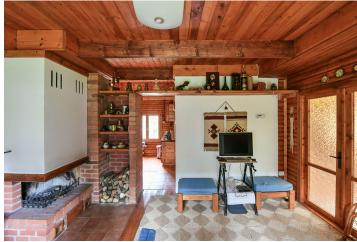

This wooden log cabin with an aprroximate usable area of 120 m<sup>2</sup> and a capacity of 6–8 people is situated on a large plot right next to a forest in a popular recreational area of the Ore Mountains (Krušné hory). The quiet surroundings with minimal development ensure complete peace, privacy, and excellent access to the nearby winter resorts of Plešivec, Boží Dar, and Klínovec.

The log cabin, built in the early 1980s, consists of two above-ground floors. The ground floor includes a living room, a kitchen with original wood- or coal-fired cooking stoves, a bathroom with a shower and toilet, a pantry, an entrance hall, a woodshed, and a storage room for tools. Beneath the staircase leading to the upper floor is a cellar with a water heater. The upper floor features a master bedroom with **storage space** and a second, smaller bedroom. A garden shed (approx.  $3 \times 2 \text{ m}^2$ ) also belongs to the property. Parking for 3 to 5 cars is available directly on the plot.

The cabin has been continually maintenance and modernized—a new roof was installed in 2010; windows were replaced in 2018; and the exterior was repainted in 2023. Heating is provided by an electric boiler with the option of supplementing with **a fireplace**. Hot water is supplied by an electric water heater. The property is connected to the municipal water supply, and wastewater is routed to a cesspool with a soakaway. The plot features many mature trees, offering pleasant privacy and serving as **a source of firewood**.