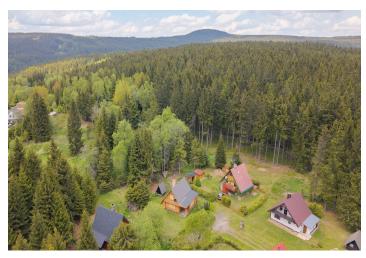

This wooden log cabin with an aprroximate usable area of 120 m<sup>2</sup> and a capacity of 6–8 people is situated on a large plot right next to a forest in a popular recreational area of the Ore Mountains (Krušné hory). The quiet surroundings with minimal development ensure complete peace, privacy, and excellent access to the nearby winter resorts of Plešivec, Boží Dar, and Klínovec.

The mountain hamlet of **Nové Město** near **Jáchymov** is located in the heart of the beautiful **Ore Mountains** countryside. The location is ideal for winter sports enthusiasts—about 50 meters from the cabin is a cross-country ski trail connecting the Eduard ski resort to the **Ore Mountains Ski Trail**. Downhill ski slopes are just a few kilometers away. The area is also attractive in summer and off-season, offering something for hikers, cyclists, families with children, and even mushroom pickers alike.