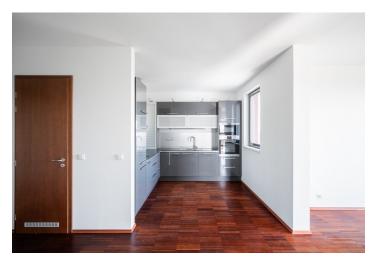

The residential building was constructed in 2010, and the apartment has been occupied since 2013. The interior has been freshly painted, and the wooden floors have been refurbished. The kitchen is fully equipped, and the purchase price includes a storage unit on the same floor and two garage parking spaces. The building features an elevator, central heating, and a security camera system.