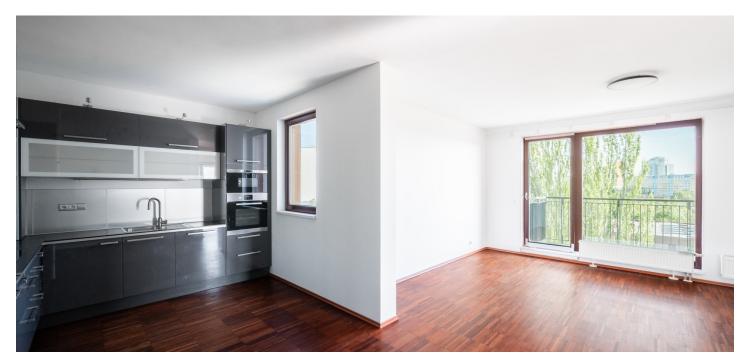

The apartment, located on the 3rd floor, offers a nicely designed layout comprising a living room with an adjoining kitchen and **balcony**, two bedrooms, a bathroom (with a toilet, bathtub, shower, sink, and connections for a washing machine and dryer), a separate toilet, a storage room, and an entrance hall. The balcony and all windows are **southeast-facing**, providing long-range **views of the surrounding area**.

The residential building was constructed in 2010, and the apartment has been occupied since 2013. The interior has been freshly painted, and the wooden floors have been refurbished. The kitchen is fully equipped, and the purchase price includes a storage unit on the same floor and two garage parking spaces. The building features an elevator, central heating, and a security camera system.