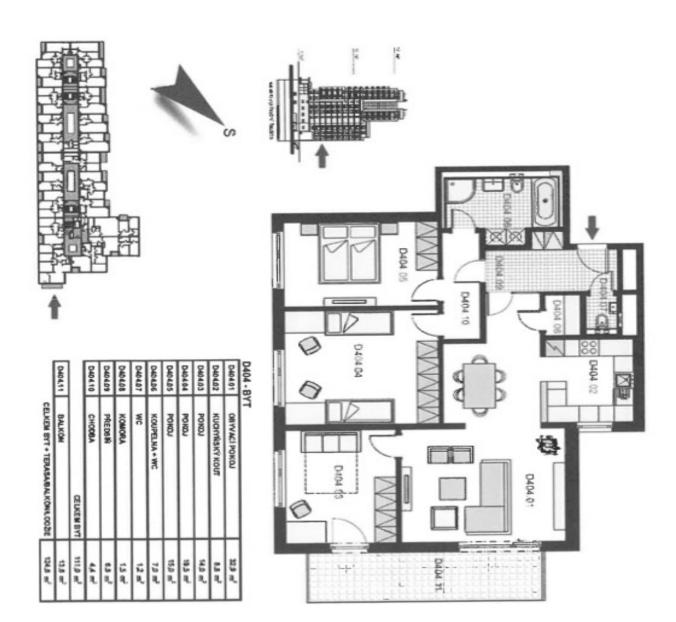

The apartment, located on the 3rd floor, offers a nicely designed layout comprising a living room with an adjoining kitchen and **balcony**, two bedrooms, a bathroom (with a toilet, bathtub, shower, sink, and connections for a washing machine and dryer), a separate toilet, a storage room, and an entrance hall. The balcony and all windows are **southeast-facing**, providing long-range **views of the surrounding area**.

Floor area 111 m<sup>2</sup>, balcony 13.5 m<sup>2</sup>, storage room 2.3 m<sup>2</sup>.