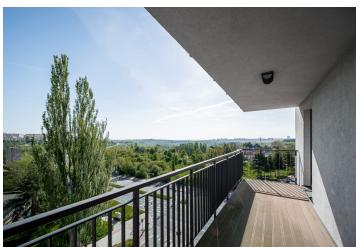

The apartment, located on the 3rd floor, offers a nicely designed layout comprising a living room with an adjoining kitchen and **balcony**, two bedrooms, a bathroom (with a toilet, bathtub, shower, sink, and connections for a washing machine and dryer), a separate toilet, a storage room, and an entrance hall. The balcony and all windows are **southeast-facing**, providing long-range **views of the surrounding area**.

A grocery store operates directly within the building, and a kindergarten, elementary school, **sports facilities**, and playgrounds are just a short walk away. Supermarkets and shopping centers are within quick driving distance. This bus ride to the Nové Butovice metro station takes only 3 minutes, and the Prague Ring Road is easily accessible by car. The expansive **Prokop Valley** nature park—perfect for walks and cycling—is located about 500 meters from the building.