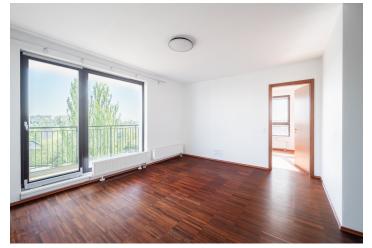

The apartment, located on the 3rd floor, offers a nicely designed layout comprising a living room with an adjoining kitchen and **balcony**, two bedrooms, a bathroom (with a toilet, bathtub, shower, sink, and connections for a washing machine and dryer), a separate toilet, a storage room, and an entrance hall. The balcony and all windows are **southeast-facing**, providing long-range **views of the surrounding area**.