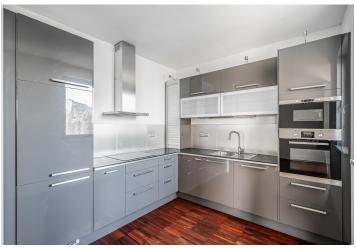

The apartment, located on the 3rd floor, offers a nicely designed layout comprising a living room with an adjoining kitchen and **balcony**, two bedrooms, a bathroom (with a toilet, bathtub, shower, sink, and connections for a washing machine and dryer), a separate toilet, a storage room, and an entrance hall. The balcony and all windows are **southeast-facing**, providing long-range **views of the surrounding area**.

The residential building was constructed in 2010, and the apartment has been occupied since 2013. The interior has been freshly painted, and the wooden floors have been refurbished. The kitchen is fully equipped, and the purchase price includes a storage unit on the same floor and two garage parking spaces. The building features an elevator, central heating, and a security camera system.